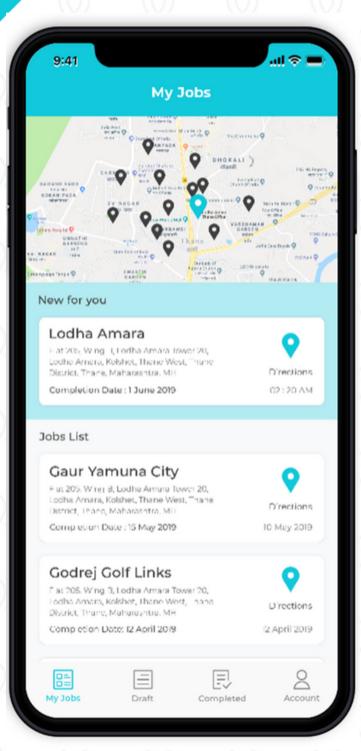

#### Leveraging people, tech and data

Find/create property

Receive/ create job

Inspect property

Draft report

Edit/finalise report

Submit

Prone to Disaster