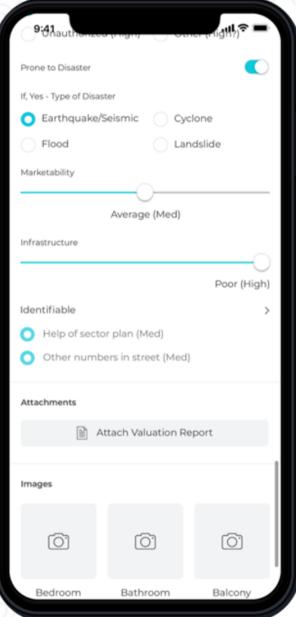

#### Leveraging people, tech and data

Find/create property

Receive/ create job

Inspect property

Draft report

Edit/finalise report

Submit

Prone to Disaster

Prone to Disaster