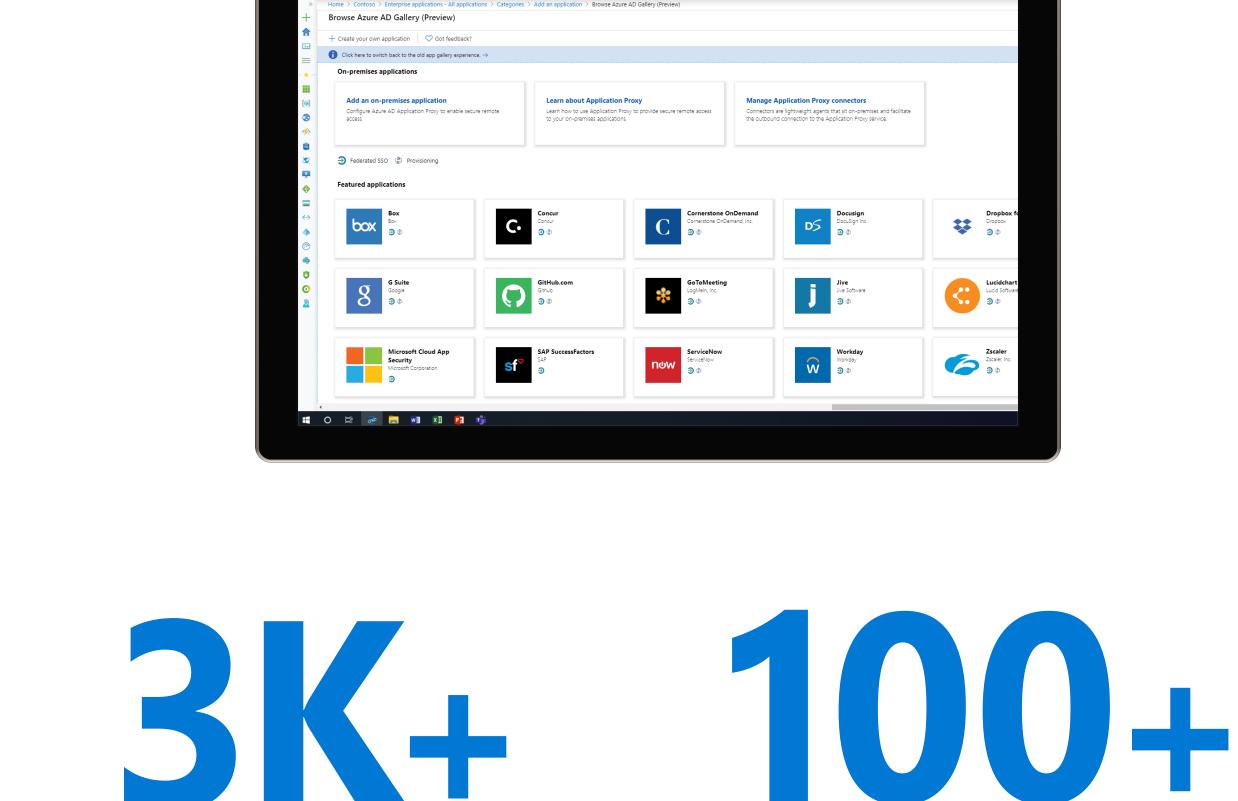

## Start connecting your

Easily integrate the apps your team uses every day with the

same managed access needed to secure your organization.