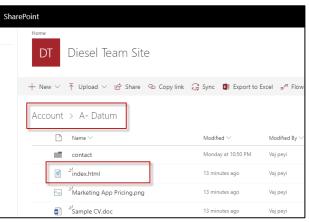

| Account -<br>A. Datum -                                             |                           |
|---------------------------------------------------------------------|---------------------------|
| Document Associated Grid $ {\scriptstyle  {\scriptstyle  \bullet}}$ |                           |
| Documents on Default Site 1                                         |                           |
| UPLOAD TO SHAREPOINT + NEW - T UPLOAD                               |                           |
| Name                                                                | Modified Modified by      |
| contact                                                             | 9/4/2018 2:27 PM Vaj peyi |
| 🖾 SuperGrid on Dashboard.png                                        | 9/6/2018 3:14 PM Vaj peyi |