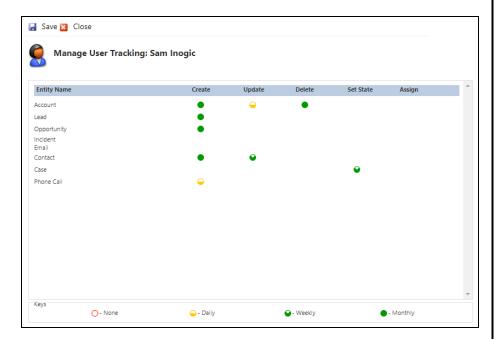

### **User Adoption User Interface:**

User Adoption tracking settings can be done from Security. Here the Managers can configure the entities and operation that need to be monitored. You choose the

period based on which the results need to be summarized. The tracking can be set for daily, weekly or monthly basis.

## **Monitor User Adoption:**

Managers can configure the user actions in Dynamics CRM that need to monitored by the tool. You can set rules specific to individual users to monitor as well.