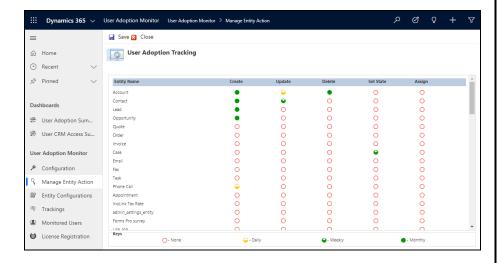

### **User Adoption User Interface:**

User Adoption tracking settings can be done from Security. Here the Managers can configure the entities and operation that need to be monitored. You choose the

period based on which the results need to be summarized. The tracking can be set for daily, weekly or monthly basis.

## **Monitor User Adoption:**

Managers can configure the user actions in Dynamics CRM that need to monitored by the tool. You can set rules specific to individual users to monitor as well.

### **Review results on Dashboard**

The monitoring results are stored in easy to report formats. Quickly design charts and have it up on your dashboard.