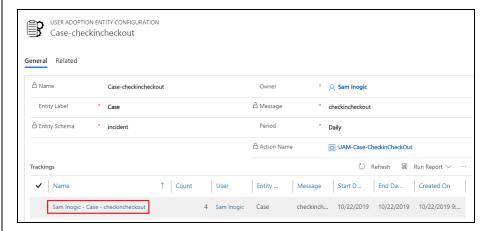

### Check-in & Check-out

Keep track of time spent by each user on particular Entity records.