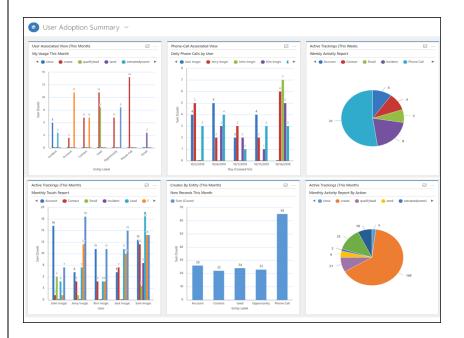

### **Review results on Dashboard**

The monitoring results are stored in easy to report formats. Quickly design charts and have it up on your dashboard.