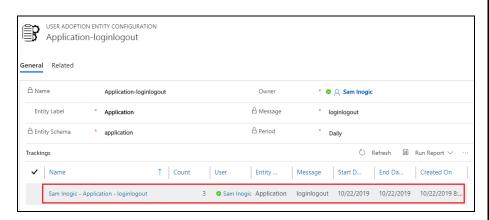

## Log-in & Log-out

Track Log-in & Log-out details of each user in Dynamics 365 CRM on daily basis.