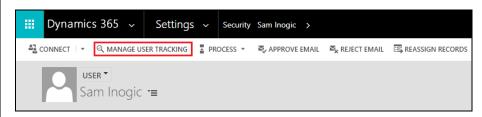

#### **Ease of Access:**

A new button will be available in the Security Settings area of Dynamics CRM

### **User Adoption User Interface:**

User Adoption tracking settings can be done from Security. Here the Managers can configure the entities and operation that need to be monitored. You choose the

period based on which the results need to be summarized. The tracking can be set for daily, weekly or monthly basis.