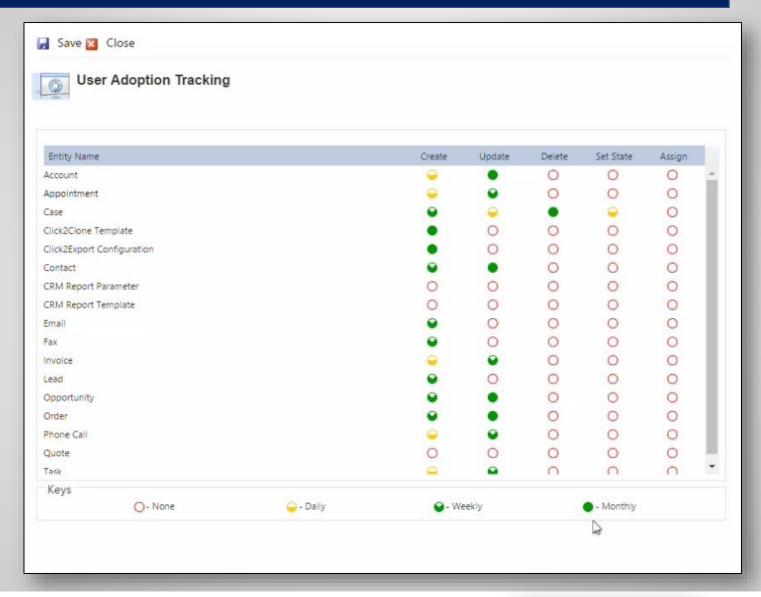

## Configure Tracking for Entities & Actions

#### Configurable

Monitoring can be configured for the choice of entities and actions.

#### Consolidation

Ability to choose the period by which the tracking should be consolidated. It can be summarized by Daily/ Weekly/ or Monthly basis. This helps with reviewing against goals if any set for the users.