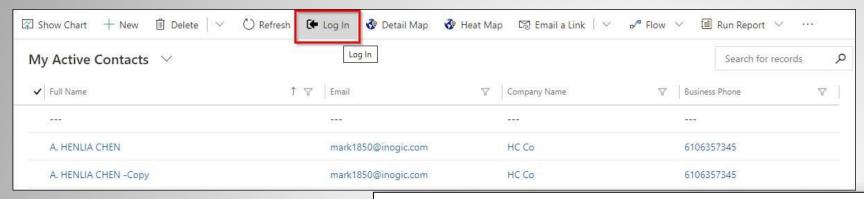

#### Log-in/Log-out & Check-in/Check-out

Track daily Log-in & Log-out details of each user in Dynamics 365 CRM. Also, keep track of time spent by each user on particular Entity records with Check-in & Check-out feature.

## Track User Log-in/Log-out Counts