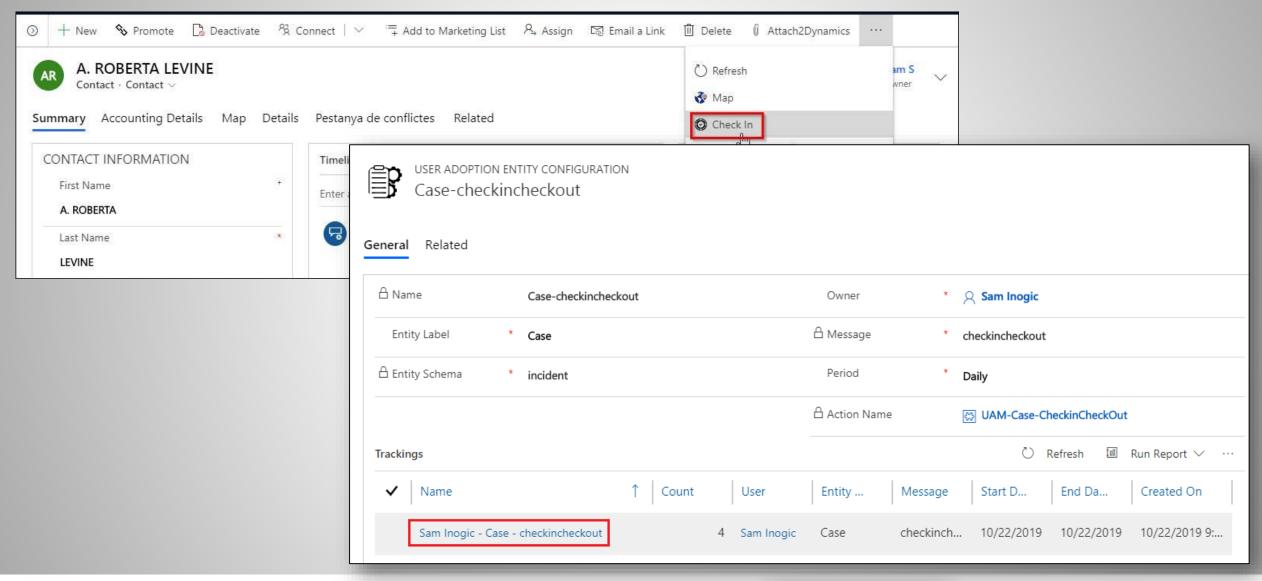

#### Log-in/Log-out & Check-in/Check-out

Track daily Log-in & Log-out details of each user in Dynamics 365 CRM. Also, keep track of time spent by each user on particular Entity records with Check-in & Check-out feature.

# Track User Check-in/Check-out Counts