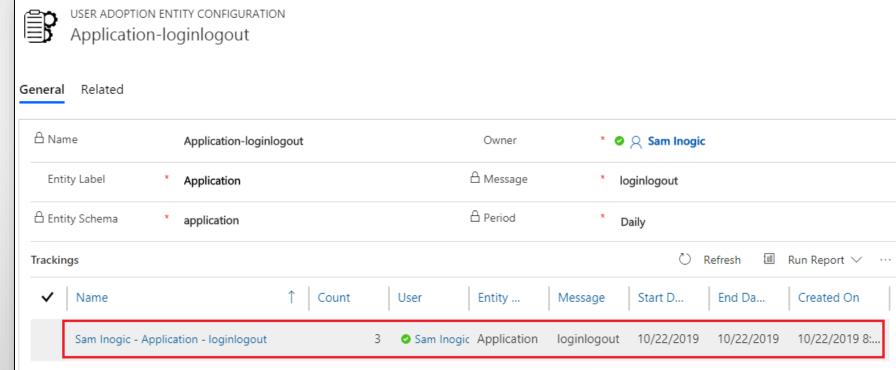

#### Log-in/Log-out & Check-in/Check-out

Track daily Log-in & Log-out details of each user in Dynamics 365 CRM. Also, keep track of time spent by each user on particular Entity records with Check-in & Check-out feature.

## Track User Log-in/Log-out Counts