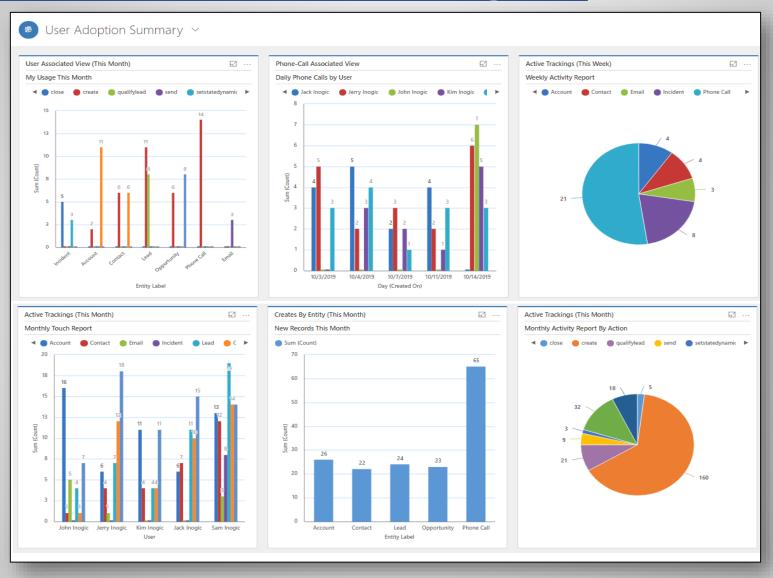

# Dashboards for Performance Insights

#### Leaderboards

Easily view the activity breakup and individual user performance across the CRM application through Dashboard visualizations to list out key metrics.

### Reporting

Activity stats stored within Dynamics 365/CRM in a format that is easy to report on using either the OOB Charts or SSRS/ Power BI Reports.