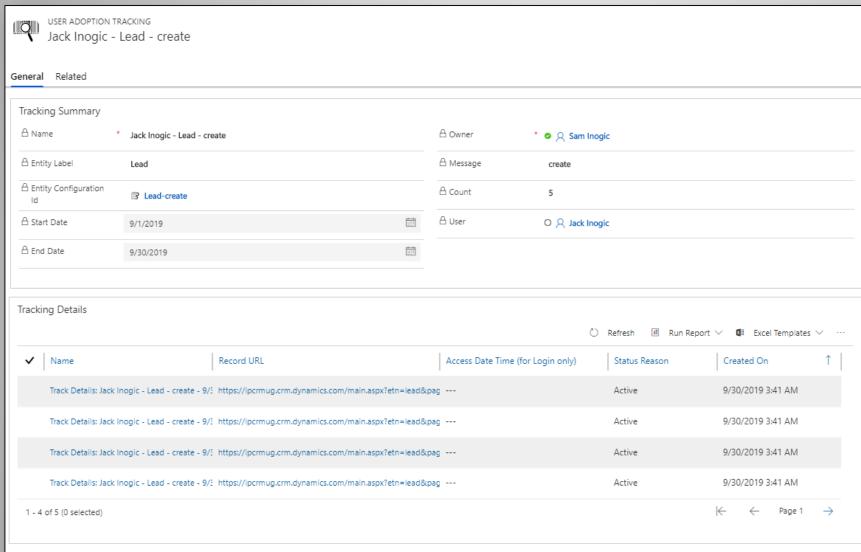

# Monitor Activity Counts

Track the Counts and also check the Audit Trail

#### **Track Actions**

Most common actions including Create, Delete, Update, Set State, Form Opens and CRM access is available for tracking.