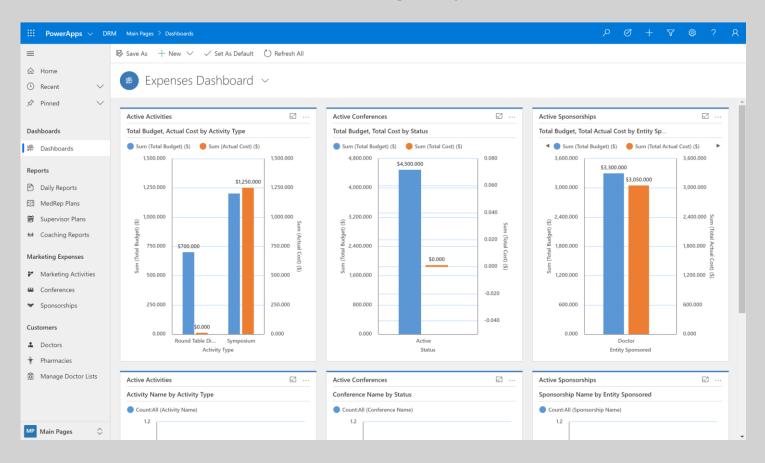

#### Marketing Expenses

- Comprehensive <u>unparalleled</u> Analysis dashboards:
  - Compliance to sending reports KPIs
  - Planned vs actual visits
  - Doctors coverage and frequency of visits
  - Analysis of the Ladder of Adoption
  - No of visits per product per medical rep
  - Analysis for the coaching reports and progress of skills per medical rep.
  - Ability to connect to Sales to measure Med rep efficiency and costs