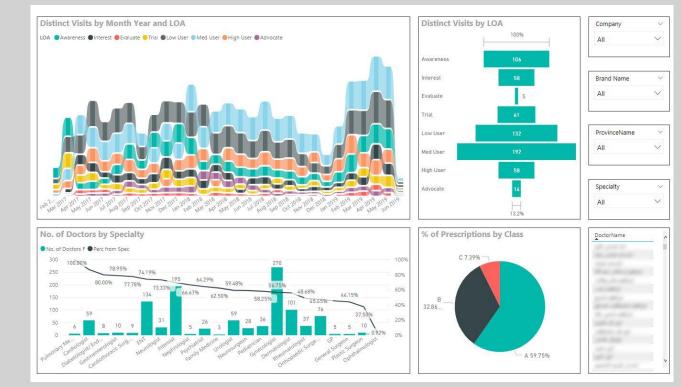

#### Marketing Expenses

- Comprehensive <u>unparalleled</u> Analysis dashboards:
  - Compliance to sending reports KPIs
  - Planned vs actual visits
  - Doctors coverage and frequency of visits
  - Analysis of the Ladder of Adoption
  - No of visits per product per medical rep
  - Analysis for the coaching reports and progress of skills per medical rep.
  - Ability to connect to Sales to measure Med rep efficiency and costs