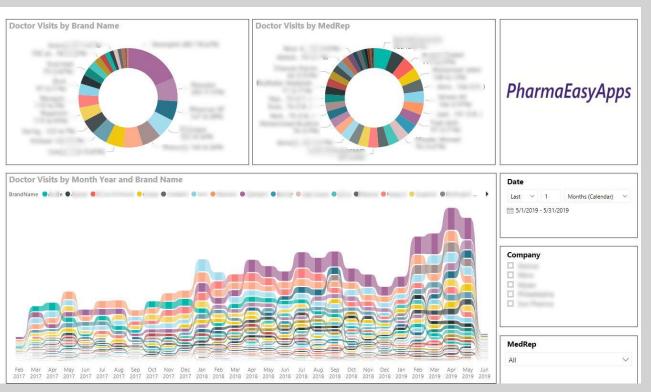

#### Marketing Expenses

- Comprehensive <u>unparalleled</u> Analysis dashboards:
  - Compliance to sending reports KPIs
  - Planned vs actual visits
  - Doctors coverage and frequency of visits
  - Analysis of the Ladder of Adoption
  - No of visits per product per medical rep
  - Analysis for the coaching reports and progress of skills per medical rep.
  - Ability to connect to Sales to measure Med rep efficiency and costs