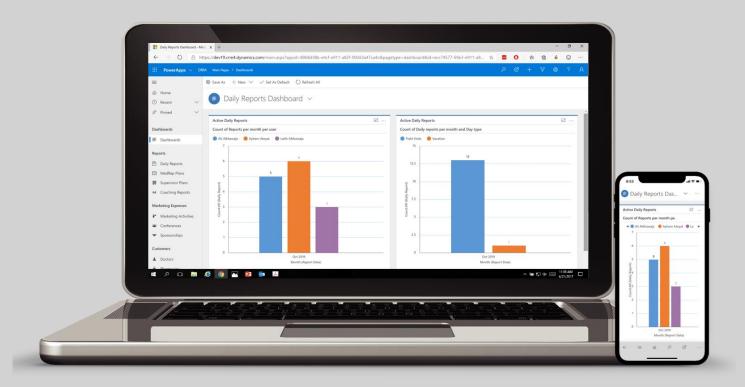

#### Marketing Expenses

- Comprehensive <u>unparalleled</u> Analysis dashboards:
  - Compliance to sending reports KPIs
  - Planned vs actual visits
  - Doctors coverage and frequency of visits
  - Analysis of the Ladder of Adoption
  - No of visits per product per medical rep
  - Analysis for the coaching reports and progress of skills per medical rep.
  - Ability to connect to Sales to measure Med rep efficiency and costs