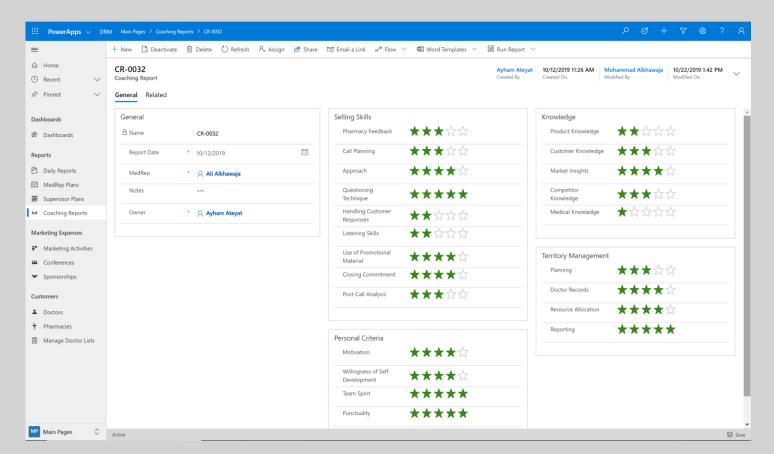

#### Coaching reports

- Marketing Expenses:
  - Sponsorships to doctors and pharmacies
  - Marketing activities logging (lecture, standalones, RTDs... etc.)
  - Local conferences participations.