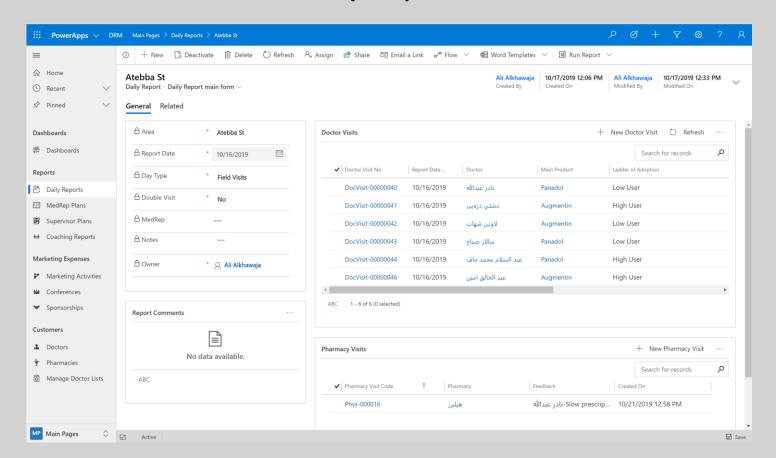

#### Daily reports

- Supervisor/Manager
  - Managing Doctors and pharmacies lists.
  - Daily reports and plans
  - Coaching reports
  - Managing products