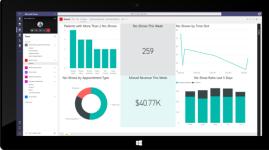

## THE SOLUTION

MazikCare DataFusion connects data from EMRs and other clinical systems into the <u>Microsoft Power Platform and Azure technologies</u>. With all data available in a single portal, providers and staff save time and make decisions faster.

- Unified Data Model Built on Microsoft's Healthcare Common Data Service, this fully HIPAA-compliant solution enables healthcare customers to synchronize both clinical and financial data with Dynamics 365 and the Microsoft Power Platform. That means no more switching between platforms or tedious cross-referencing to get work done.
- **Pre-built Integrations** Leveraging HL7 integrations and FHIR standards, MazikCare DataFusion makes clinical and operational data far more actionable from Day 1. The industry-leading MEDIC integration connector not only reduces EMR integration efforts and timelines, but also lowers the cost of integration point management.
- **Azure Machine Learning** The power of machine learning applied to clinical, behavioral, and business data helps you identify trends and predict patterns in patient populations so you can put solutions to work earlier.
- Artificial Intelligence Guided Al implementation improves patient activation rates, medication adherence, and risk identification to reduce readmission rates and improve outcomes. The technology also helps automate repetitive tasks, giving staff time back for more important work.