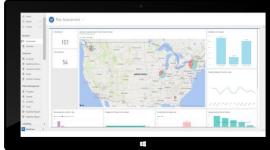

## THE SOLUTION

MazikCare DataFusion connects data from EMRs and other clinical systems into the <u>Microsoft Power Platform and Azure technologies</u>. With all data available in a single portal, providers and staff save time and make decisions faster.

- Unified Data Model Built on Microsoft's Healthcare Common Data Service, this fully HIPAA-compliant solution enables healthcare customers to synchronize both clinical and financial data with Dynamics 365 and the Microsoft Power Platform. That means no more switching between platforms or tedious cross-referencing to get work done.
- **Pre-built Integrations** Leveraging HL7 integrations and FHIR standards, MazikCare DataFusion makes clinical and operational data far more actionable from Day 1. The industry-leading MEDIC integration connector not only reduces EMR integration efforts and timelines, but also lowers the cost of integration point management.
- **Azure Machine Learning** The power of machine learning applied to clinical, behavioral, and business data helps you identify trends and predict patterns in patient populations so you can put solutions to work earlier.
- Artificial Intelligence Guided Al implementation improves patient activation rates, medication adherence, and risk identification to reduce readmission rates and improve outcomes. The technology also helps automate repetitive tasks, giving staff time back for more important work.