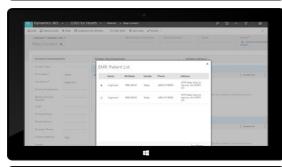

## THE SOLUTION

MazikCare DataFusion connects data from EMRs and other clinical systems into the <u>Microsoft Power Platform and Azure technologies</u>. With all data available in a single portal, providers and staff save time and make decisions faster.

- Unified Data Model Built on Microsoft's Healthcare Common Data Service, this fully HIPAA-compliant solution enables healthcare customers to synchronize both clinical and financial data with Dynamics 365 and the Microsoft Power Platform. That means no more switching between platforms or tedious cross-referencing to get work done.
- **Pre-built Integrations** Leveraging HL7 integrations and FHIR standards, MazikCare DataFusion makes clinical and operational data far more actionable from Day 1. The industry-leading MEDIC integration connector not only reduces EMR integration efforts and timelines, but also lowers the cost of integration point management.
- **Azure Machine Learning** The power of machine learning applied to clinical, behavioral, and business data helps you identify trends and predict patterns in patient populations so you can put solutions to work earlier.
- Artificial Intelligence Guided Al implementation improves patient activation rates, medication adherence, and risk identification to reduce readmission rates and improve outcomes. The technology also helps automate repetitive tasks, giving staff time back for more important work.