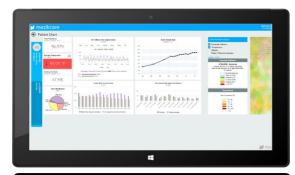

## THE SOLUTION

MazikCare DataFusion connects data from EMRs and other clinical systems into the <u>Microsoft Power Platform and Azure technologies</u>. With all data available in a single portal, providers and staff save time and make decisions faster.

- Unified Data Model Built on Microsoft's Healthcare Common Data Service, this fully HIPAA-compliant solution enables healthcare customers to synchronize both clinical and financial data with Dynamics 365 and the Microsoft Power Platform. That means no more switching between platforms or tedious cross-referencing to get work done.
- **Pre-built Integrations** Leveraging HL7 integrations and FHIR standards, MazikCare DataFusion makes clinical and operational data far more actionable from Day 1. The industry-leading MEDIC integration connector not only reduces EMR integration efforts and timelines, but also lowers the cost of integration point management.
- **Azure Machine Learning** The power of machine learning applied to clinical, behavioral, and business data helps you identify trends and predict patterns in patient populations so you can put solutions to work earlier.
- Artificial Intelligence Guided Al implementation improves patient activation rates, medication adherence, and risk identification to reduce readmission rates and improve outcomes. The technology also helps automate repetitive tasks, giving staff time back for more important work.