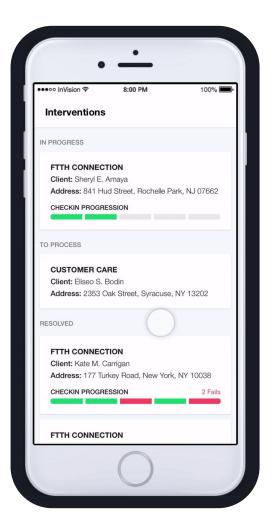

## QUALITY CONTROL AUTOMATION OF FIBER INSTALLATIONS

#### **SOLUTION**

AUTOMATED CONTROL OF OPTICAL FIBER INSTALLATIONS.
REAL-TIME REPORTING OF ANOMALIES (E. G. BAD CONNECTIONS, MISSING ELEMENTS) TO TECHNICIANS

#### **BENEFITS**

- ABILITY TO CONTROL IN REAL-TIME TECHNICIANS' WORK IN ORDER TO ENSURE COMPLIANCE WITH QUALITY STANDARDS.
- REDUCED RE-INTERVENTION RATES DURING FTTx CONNECTION: IMPROVED CUSTOMER EXPERIENCE.
- REDUCTION OF AFTER-SALES SERVICE COSTS.