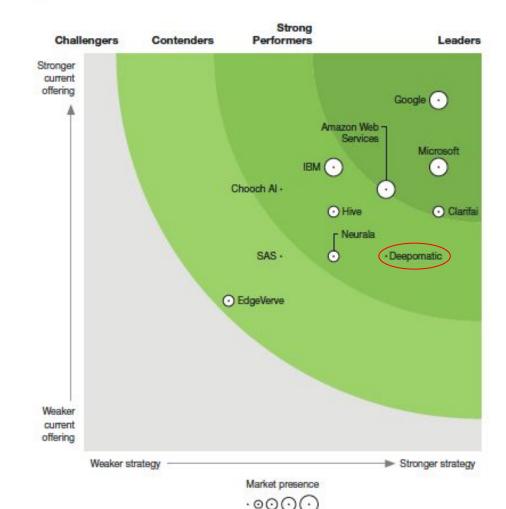

#### A EUROPEAN LEADER

#### FORRESTER®

#### STRONG PERFORMER

IN THE FORRESTER NEW WAVE™ <u>REPORT:</u> COMPUTER VISION PLATFORMS, Q4 2019

The best fit for developing a custom physical-world Computer Vision solution.

#### THE FORRESTER NEW WAVE™

Computer Vision Platforms
04 2019