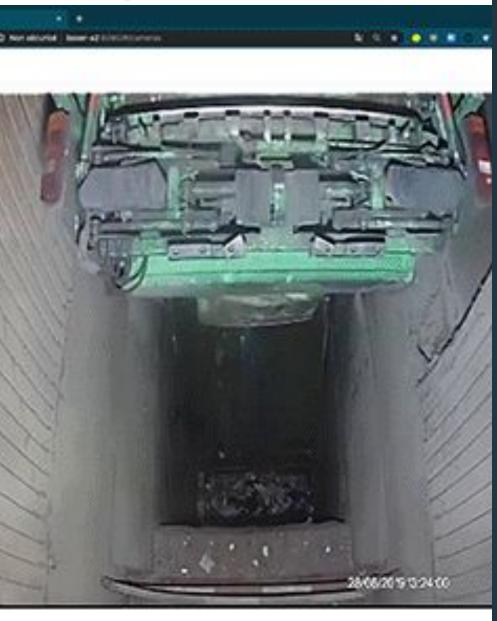

#### **SMART WASTE MANAGEMENT**

WASTE MANAGEMENT 90.000 EMPLOYEES / TURNOVER : €17 B

SITES FOR THE INCINERATION OF ENERGY-PRODUCING WASTE.
NON-CONFORMING WASTE ENTERS THE INCINERATOR, CAUSING REGULAR
SHUTDOWNS (LASTING UP TO 60 HOURS).

#### SOLUTION

VIDEO ANALYSIS PLATFORM OF TRUCKS UNLOADING WASTE.
REAL-TIME REPORTING, VIA A DEDICATED LOCAL ALERTING SYSTEM, WHEN NON-CONFORMING WASTE
IS DETECTED, PREVENTING IT FROM ENTERING THE INCINERATOR.

#### **BENEFITS**

- DECREASE IN THE NUMBER OF SHUTDOWNS.
- REDUCTION OF REVENUE LOSSES RELATED TO NON-PRODUCTION OF ENERGY & NON-TREATMENT OF WASTE.
- INCREASE OPERATORS' SECURITY