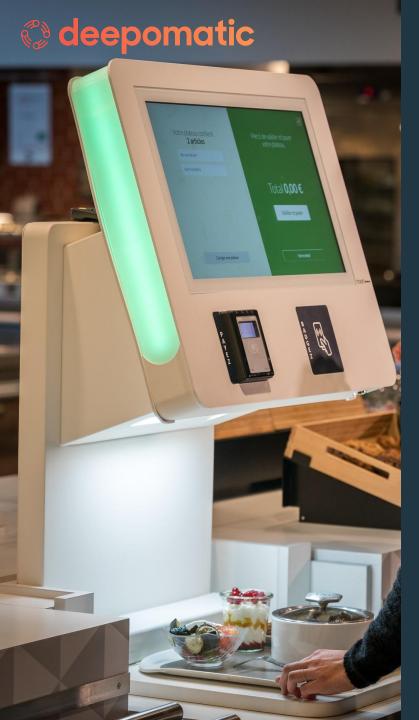

#### **AUTOMATIC INVOICING OF MEAL TRAYS**

#### SOLUTION

SMART CHECKOUT SYSTEM WITH RECOGNITION OF DISHES, AMONG 20,000 REFERENCES, INCLUDING 6,000 COOKED DISHES, DEPLOYED IN FRANCE IN 50 RESTAURANTS.

#### **BENEFITS**

- GUESTS WAITING TIME DIVIDED BY 10
- CASHING MISTAKES REDUCED BY 50%
- INCREASE IN TURNOVER AND MARKET SHARE
- OPERATIONAL EFFICIENCY