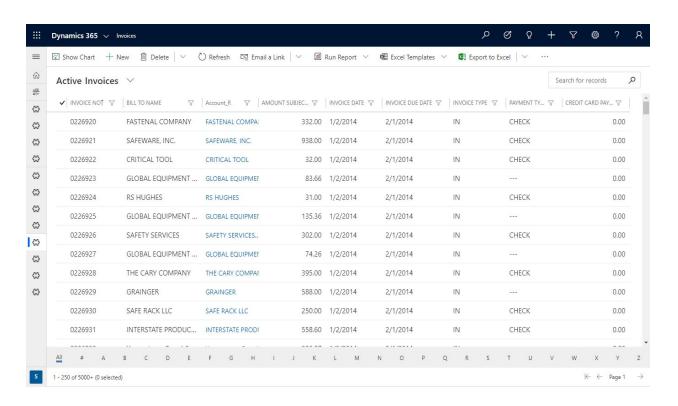

### The AR Invoice (see below)

- The AR Invoice is a record that is synced and related to the Invoiced Sales
   Order Data, and Invoice Payments.
- The AR Invoice data is useful for identifying unpaid invoices and locating the data, in which the customer needs to pay for the services used.
- The other records which are used in SYNC include the AR Customer Ship to Tax Exemptions, Item Master, and Item Warehouse.
- The Item Master is used to create Microsoft Dynamics 365 Products by Copyright Commercient LLC