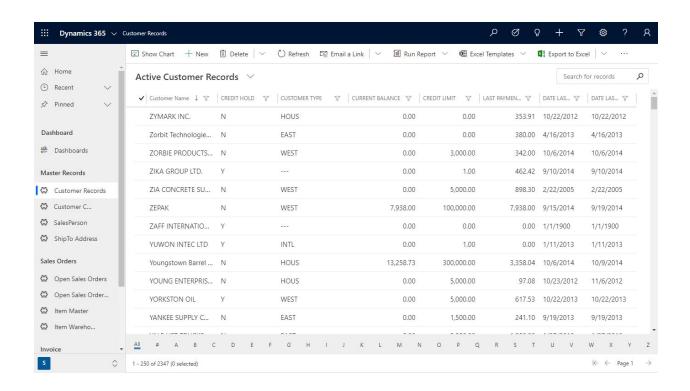

#### What does SYNC offer?

The first item to be SYNC is your **AR Customer Record** and once this is completed, all the fields can be shown. As you can see below. Customers in Infor Distribution SX.e are integrated into Microsoft Dynamics 365. Their Ship To and Bill To address in Infor Distribution SX.e is merged into Microsoft Dynamics 365, which can be displayed according to their needs. By clicking on the Infor Distribution SX.e Customer Record, you can see all the fields that are synchronized.