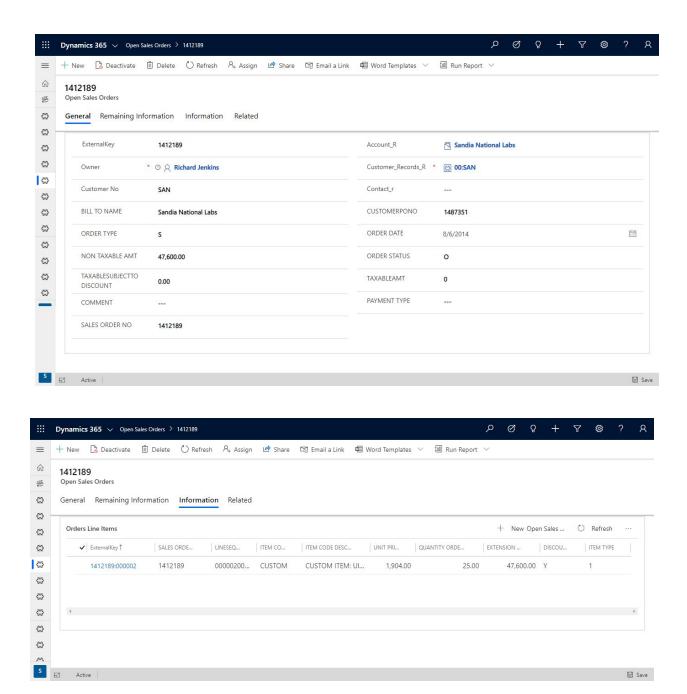

Once the Customer Record is in Microsoft Dynamics 365, Commercient then SYNCs the **Sales Orders and their Detail Lines** which relates them to the corresponding Microsoft Dynamics 365 Account record. The Sales Order data and Invoices Sales Order data is merged as one as a custom object into Microsoft Dynamics 365 since each customer's needs are unique. This allows customers to see their invoices that have their orders and details as well as, viewing the different statuses of their sales orders as they change in Infor Distribution SX.e. Removing canceled Infor Distribution SX.e Sales Order data from Microsoft Dynamics 365 has performed automatically.

Commercient has designed the relationships with the data objects in Microsoft Dynamics 365 that can give you the freedom to decide which objects you would like to display on the screen. You are always able to click to other parents- or

child-related objects. For example, an Admin user can remove the Sales Orders from the Account screen but leave their Detail Lines. This allows our customers to see what was sold and shipped from the main account screen. By clicking on the Sales Order link on the detail line, they can view the full Sales Order.