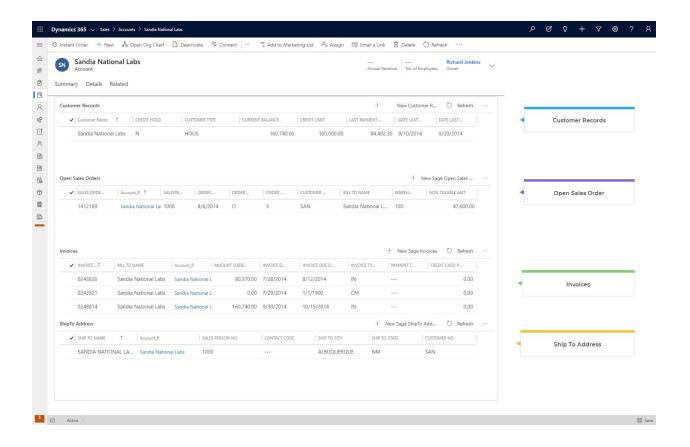

#### What does SYNC offer?

The first item to be SYNC is your **AR Customer Record** and once this is completed, all the fields can be shown. As you can see below. Customers in Infor Distribution SX.e are integrated into Microsoft Dynamics 365. Their Ship To and Bill To address in Infor Distribution SX.e is merged into Microsoft Dynamics 365, which can be displayed according to their needs. By clicking on the Infor Distribution SX.e Customer Record, you can see all the fields that are synchronized.

Once the Customer Record is in Microsoft Dynamics 365, Commercient then SYNCs the **Sales Orders and their Detail Lines** which relates them to the corresponding Microsoft Dynamics 365 Account record. The Sales Order data and Invoices Sales Order data is merged as one as a custom object into Microsoft Dynamics 365 since each customer's needs are unique. This allows customers to see their invoices that have their orders and details as well as, viewing the different statuses of their sales orders as they change in Infor Distribution SX.e. Removing canceled Infor Distribution SX.e Sales Order data from Microsoft Dynamics 365 has performed automatically.

Commercient has designed the relationships with the data objects in Microsoft Dynamics 365 that can give you the freedom to decide which objects you would like to display on the screen. You are always able to click to other parents- or

child-related objects. For example, an Admin user can remove the Sales Orders from the Account screen but leave their Detail Lines. This allows our customers to see what was sold and shipped from the main account screen. By clicking on the Sales Order link on the detail line, they can view the full Sales Order.