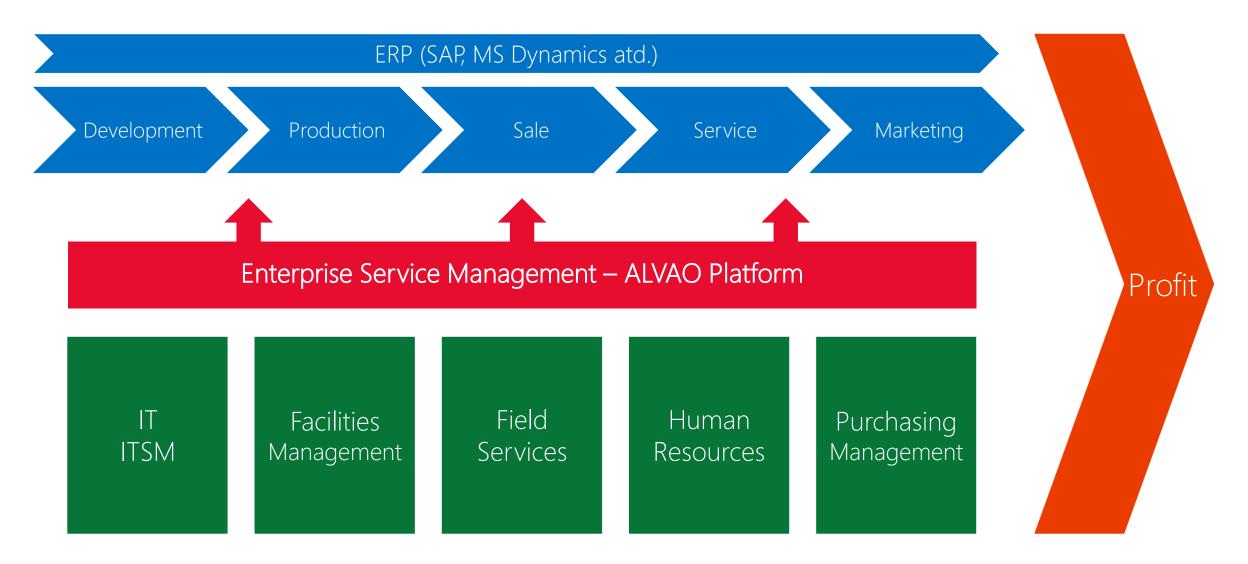

## IT Service Management Tools





### ALVAO Company





Development of tools





IT Service Management



Founded 1999

#### ALVAO in Organization



# Our vision

# Providing our clients with the best possible Windows-based IT Service Management Out-of-the-Box solutions

- 1. Focus on Microsoft platform
- 2. Meet Global Standards (ITIL, Cobit etc.)
- Great User Experience (UX)

ALVAO Service Desk is connected directly to calendars on Exchange Server

ALVAO imports users, groups and computers from Active Directory

Web Apps of ALVAO runs on IIS and are integrated with Sharepoint



**Windows Server** 

ALVAO runs on MS SQL Server







SQL Server 2008

ALVAO Service Desk is integrated to Outlook for work with emails and meetings planning

ALVAO can import data from Microsoft Dynamics or other ERP systems





ALVAO can run on MS Azure