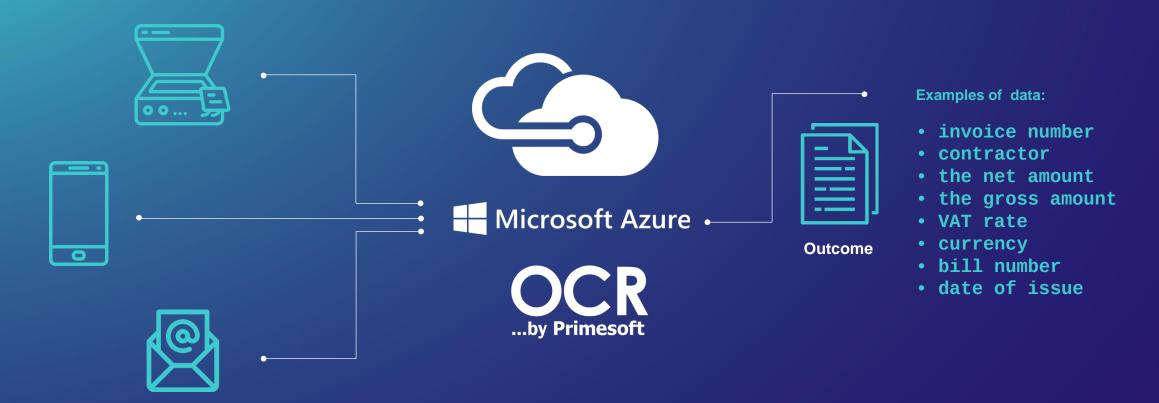

## **CLOUD SERVICE BENEFITS**

Different data sources: PHONE SCANNER MAIL FORM

SCALABILITY

PAY AS YOU GO

API

SAAS MODEL