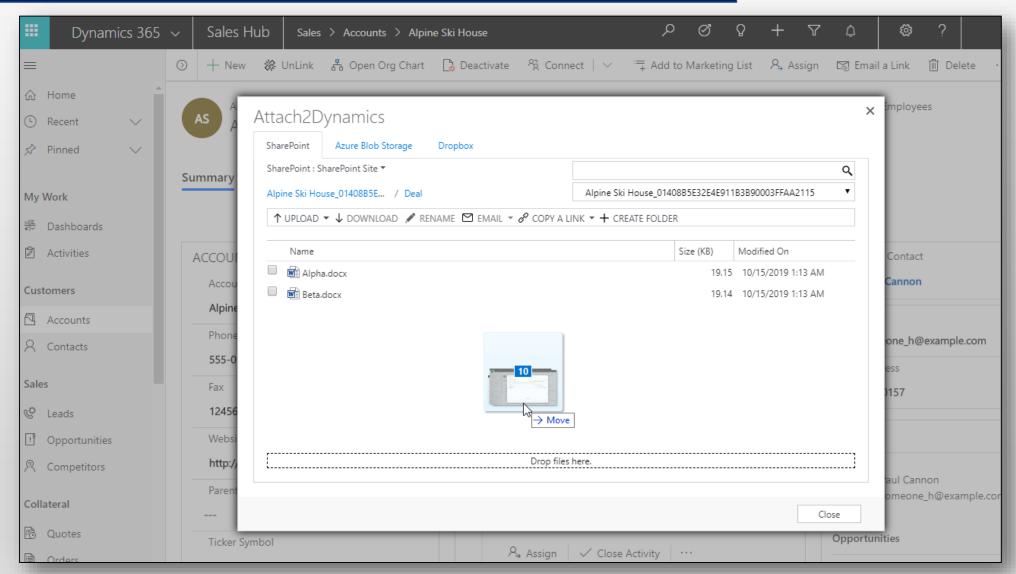

# Intuitive interface to perform common file/folder actions

Upload, download, rename files and folders.

#### **Drag & Drop**

Drag & Drop interface to upload multiple files and folders to SharePoint easily at one go.

#### **Save Storage Space**

Move Attachments from Notes, Email & Sales Literature to SharePoint and leave behind the link to the file for easy reference.