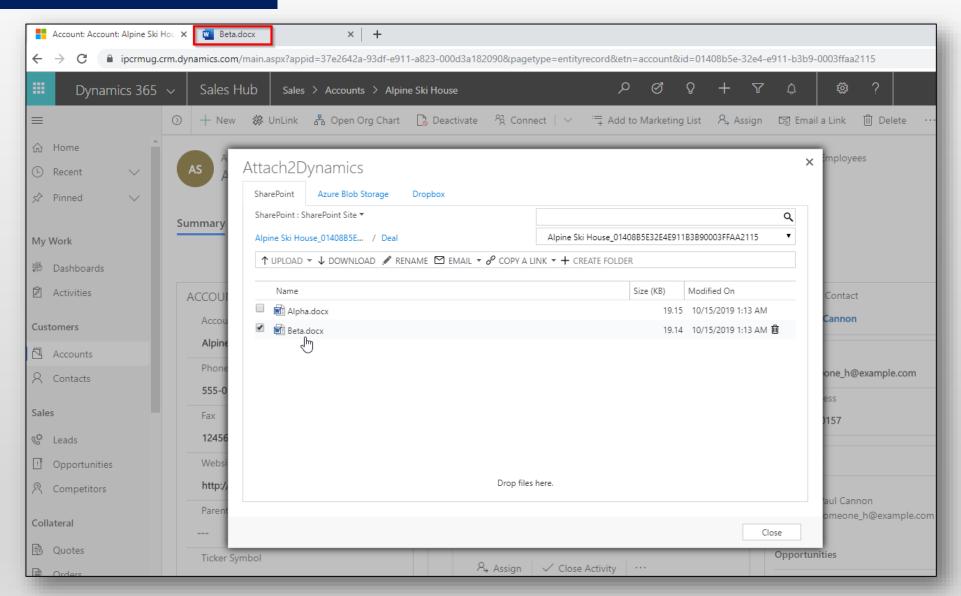

olution such as Upload, Download, Email, Create folder, Rename, Delete.

#### **Anonymous Link**

Generate anonymous shareable link for the selected file/folder and share it with required users.







## Available For

#### SUPPORTED VERSIONS

MICROSOFT DYNAMICS 365 v9.x and above.

#### **DEPLOYMENTS**

- ON-PREMISES WITH IFD
- DYNAMICS 365 ONLINE

#### **CLOUD STORAGES**

- SHAREPOINT
- AZURE BLOB
- DROPBOX







## Drag and Drop multiple files & folders









### Upload/Download files & folders









## Upload files & folders to multiple CRM records









# Get a Read-only or Editable Anonymous Shareable link of files & folders









#### Email files as an attachment or share the link to the files









### Deep Search









#### Delete File









#### View File









## Move/Copy Dynamics 365 CRM Attachments









## Bulk Migrate Dynamics 365 CRM Attachments









## Security Templates









## **Configuring Connectors**









## **Entity Configuration**









# Next Steps

- Learn more about
   <u>Attach2Dynamics</u> today.
- Get your free
   Attach2Dynamics trial from
   Microsoft AppSource or our
   website!
- Email: crm@inogic.com