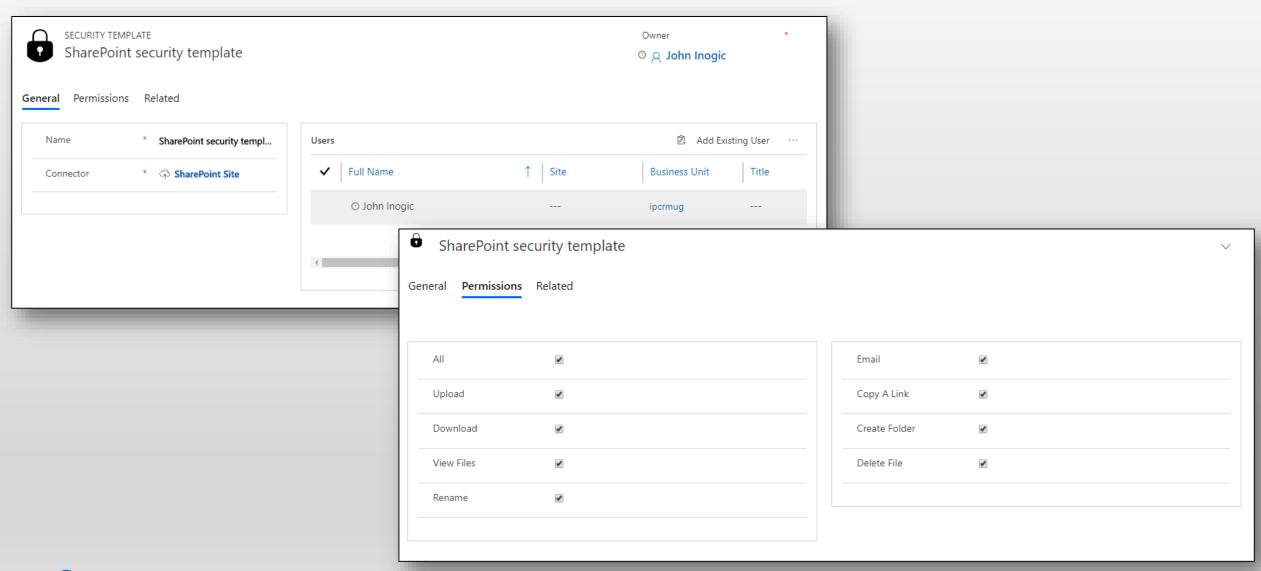

#### **Security Privileges**

Control user privileges to perform the various actions supported by the solution such as Upload, Download, Email, Create folder, Rename, Delete.

## Security Templates