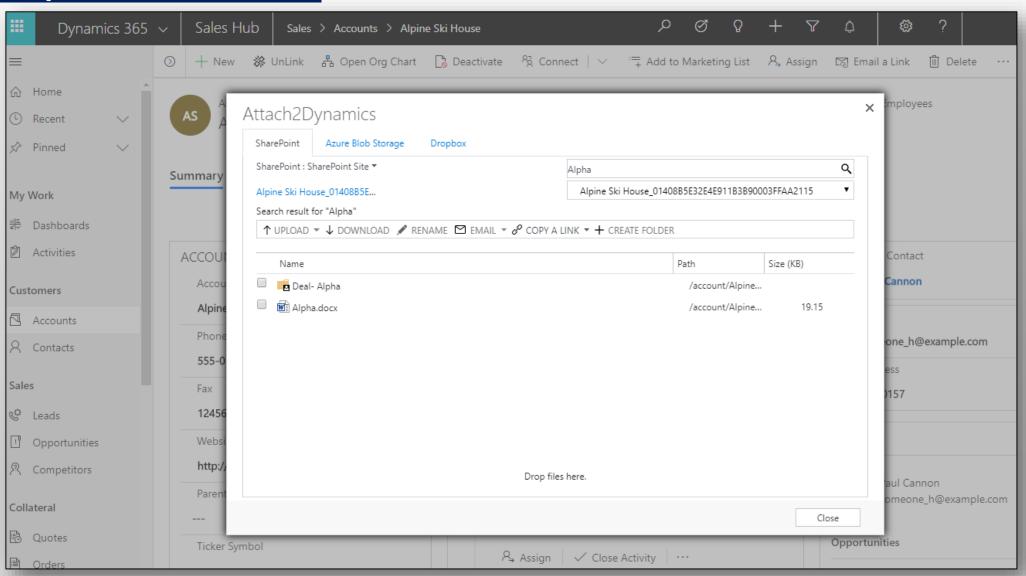

to perform the various actions supported by the solution such as Upload, Download, Email, Create folder, Rename, Delete.

#### **Anonymous Link**

Generate anonymous shareable link for the selected file/folder and share it with required users.







## Available For

#### SUPPORTED VERSIONS

MICROSOFT DYNAMICS 365 v9.x and above.

#### **DEPLOYMENTS**

- ON-PREMISES WITH IFD
- DYNAMICS 365 ONLINE

#### **CLOUD STORAGES**

- SHAREPOINT
- AZURE BLOB
- DROPBOX







## Drag and Drop multiple files & folders









### Upload/Download files & folders









## Upload files & folders to multiple CRM records









# Get a Read-only or Editable Anonymous Shareable link of files & folders









#### Email files as an attachment or share the link to the files









### Deep Search









#### Delete File









#### View File









## Move/Copy Dynamics 365 CRM Attachments









## Bulk Migrate Dynamics 365 CRM Attachments









## Security Templates









## **Configuring Connectors**









## **Entity Configuration**









# Next Steps

- Learn more about
   <u>Attach2Dynamics</u> today.
- Get your free
   Attach2Dynamics trial from
   Microsoft AppSource or our
   website!
- Email: crm@inogic.com