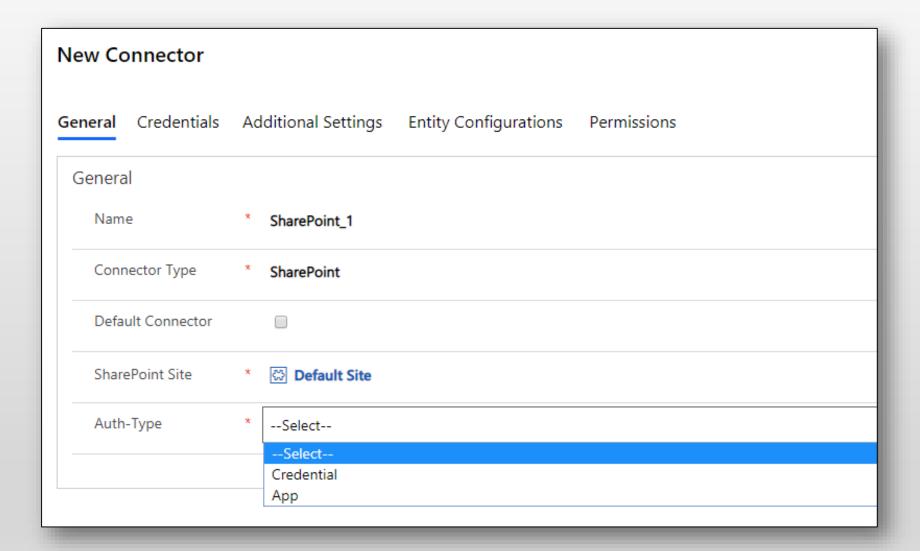

ith required users.







## Available For

#### SUPPORTED VERSIONS

MICROSOFT DYNAMICS 365 v9.x and above.

#### **DEPLOYMENTS**

- ON-PREMISES WITH IFD
- DYNAMICS 365 ONLINE

#### **CLOUD STORAGES**

- SHAREPOINT
- AZURE BLOB
- DROPBOX







## Drag and Drop multiple files & folders









### Upload/Download files & folders









## Upload files & folders to multiple CRM records









# Get a Read-only or Editable Anonymous Shareable link of files & folders









#### Email files as an attachment or share the link to the files









### Deep Search









#### Delete File









#### View File









## Move/Copy Dynamics 365 CRM Attachments









## Bulk Migrate Dynamics 365 CRM Attachments









## Security Templates









## **Configuring Connectors**









## **Entity Configuration**









# Next Steps

- Learn more about
   <u>Attach2Dynamics</u> today.
- Get your free
   Attach2Dynamics trial from
   Microsoft AppSource or our
   website!
- Email: crm@inogic.com