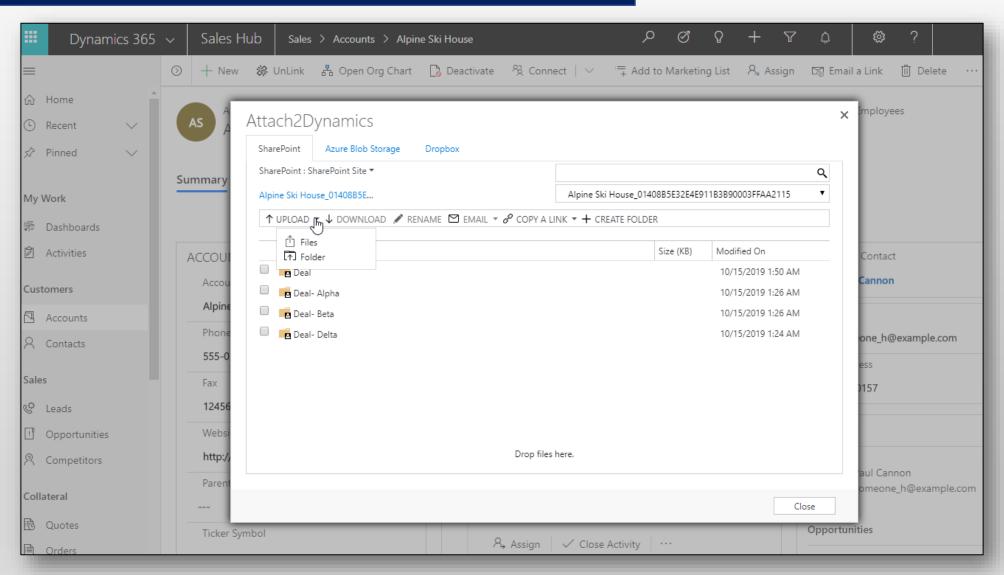

# Intuitive interface to perform common file/folder actions

Upload, download, rename files and folders.

### Upload/Download files & folders

## Upload files & folders to multiple CRM records