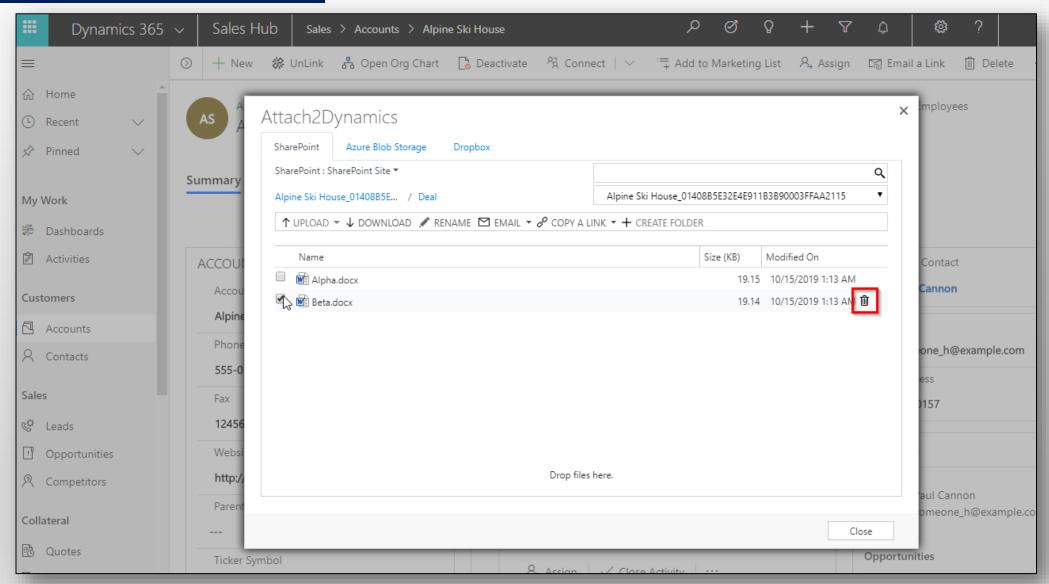

tions supported by the solution such as Upload, Download, Email, Create folder, Rename, Delete.

#### **Anonymous Link**

Generate anonymous shareable link for the selected file/folder and share it with required users.







## Available For

#### SUPPORTED VERSIONS

MICROSOFT DYNAMICS 365 v9.x and above.

#### **DEPLOYMENTS**

- ON-PREMISES WITH IFD
- DYNAMICS 365 ONLINE

#### **CLOUD STORAGES**

- SHAREPOINT
- AZURE BLOB
- DROPBOX







## Drag and Drop multiple files & folders









### Upload/Download files & folders









## Upload files & folders to multiple CRM records









# Get a Read-only or Editable Anonymous Shareable link of files & folders









#### Email files as an attachment or share the link to the files









### Deep Search









#### Delete File









#### View File









## Move/Copy Dynamics 365 CRM Attachments









## Bulk Migrate Dynamics 365 CRM Attachments









## Security Templates









## **Configuring Connectors**









## **Entity Configuration**









# Next Steps

- Learn more about
   <u>Attach2Dynamics</u> today.
- Get your free
   Attach2Dynamics trial from
   Microsoft AppSource or our
   website!
- Email: crm@inogic.com