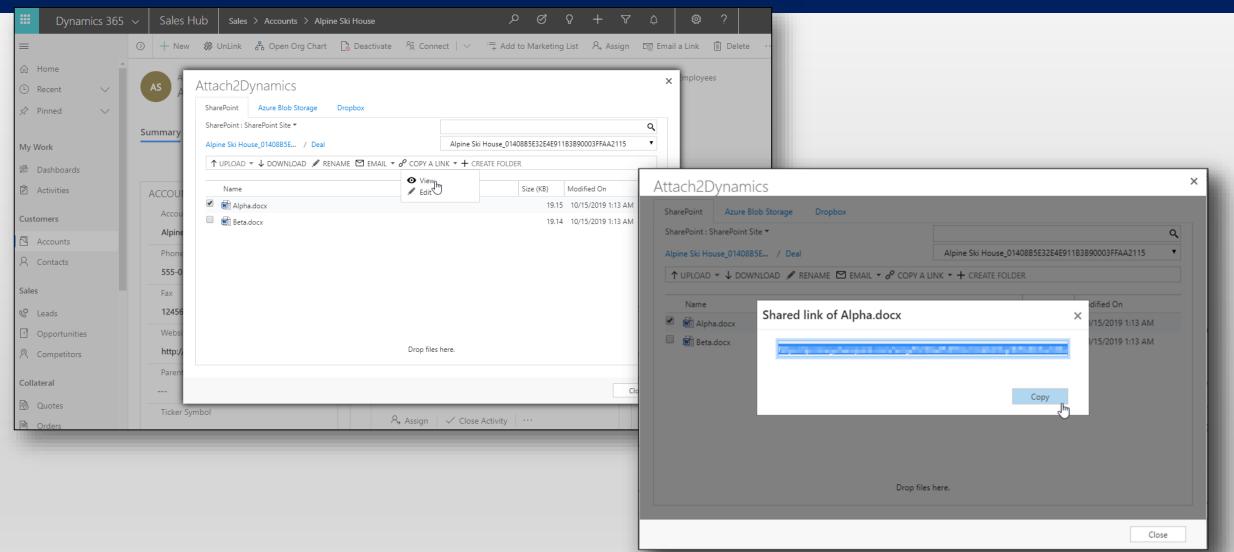

# Get a Read-only or Editable Anonymous Shareable link of files & folders

#### Email files as an attachment or share the link to the files