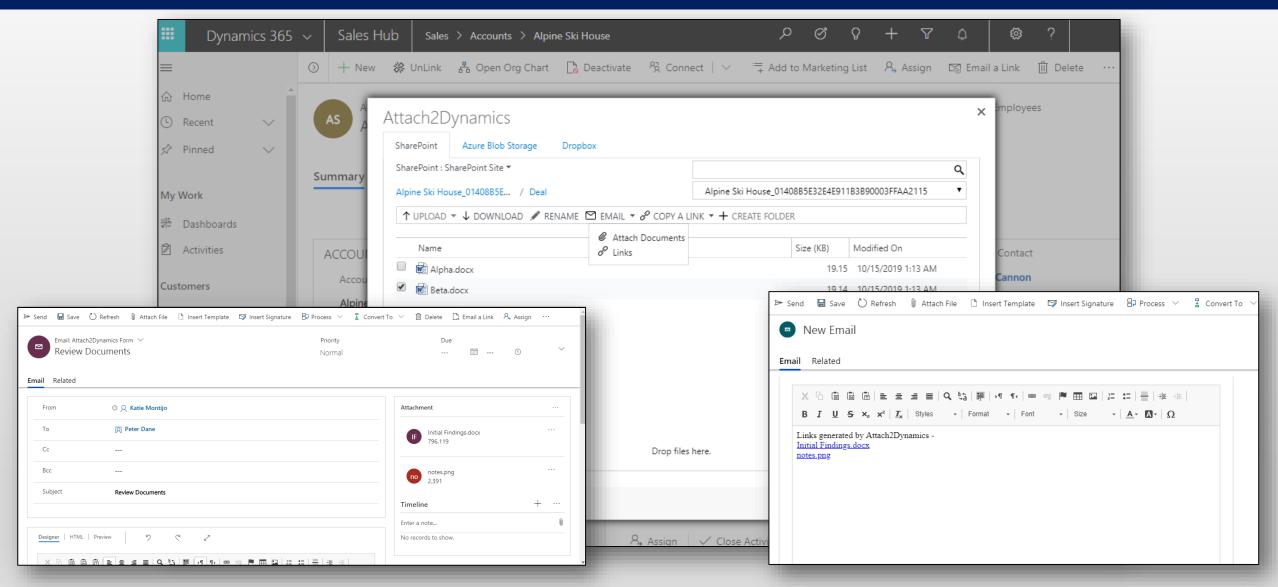

## **Email link or file as an attachment**

Email SharePoint files as attachment with a single click

#### Email files as an attachment or share the link to the files