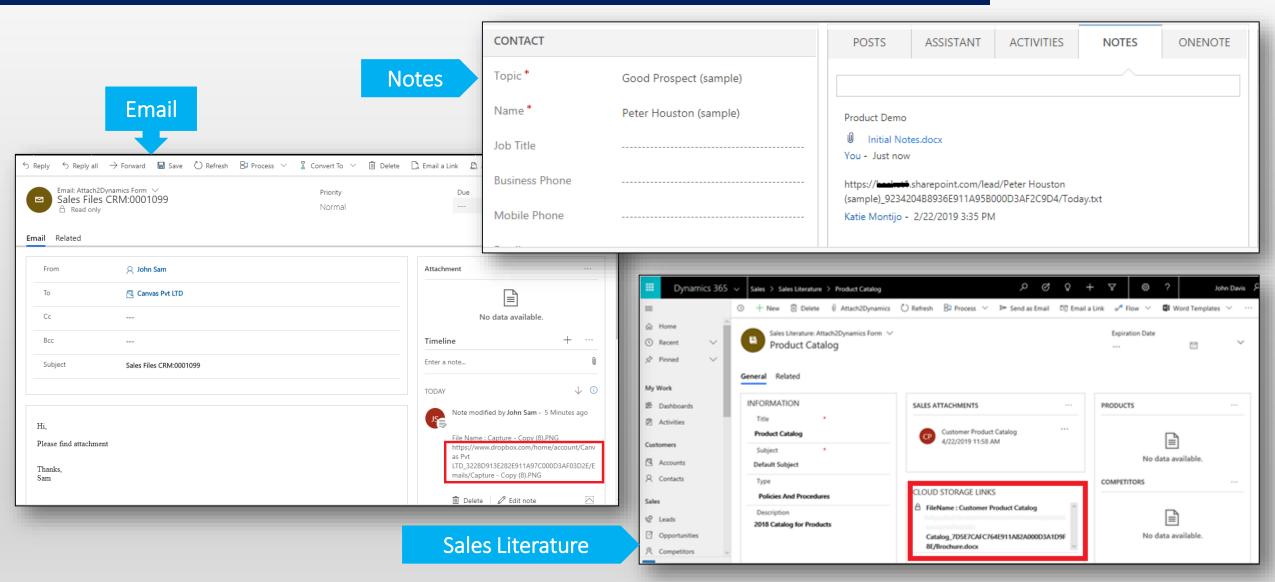

#### **Save Storage Space**

Move Attachments from Notes, Email & Sales Literature to SharePoint and leave behind the link to the file for easy reference.