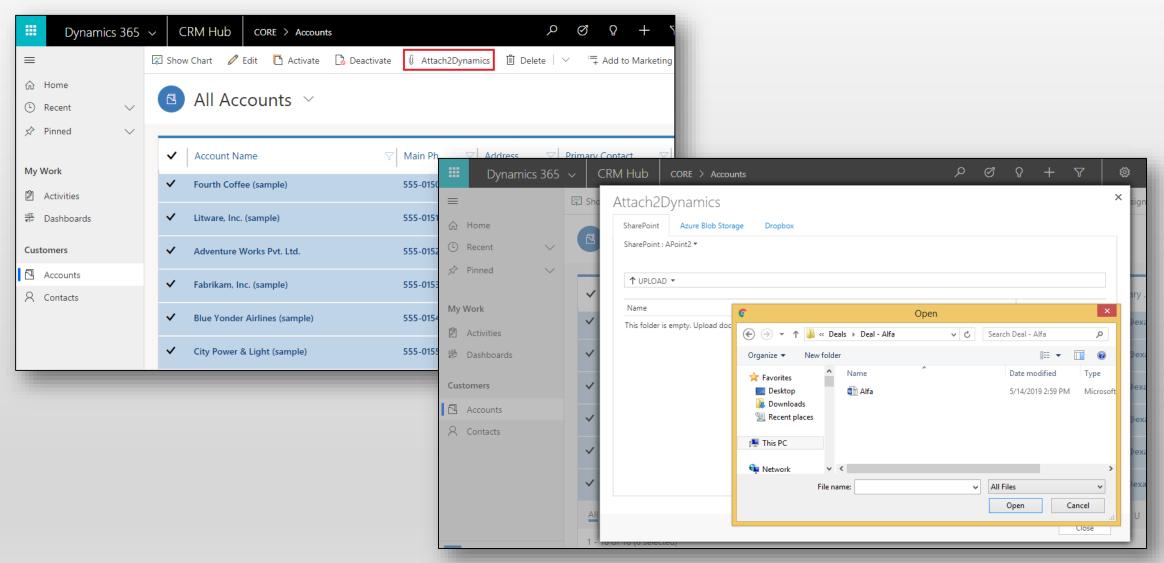

## Drag and Drop multiple files & folders

## Upload files & folders to multiple CRM records