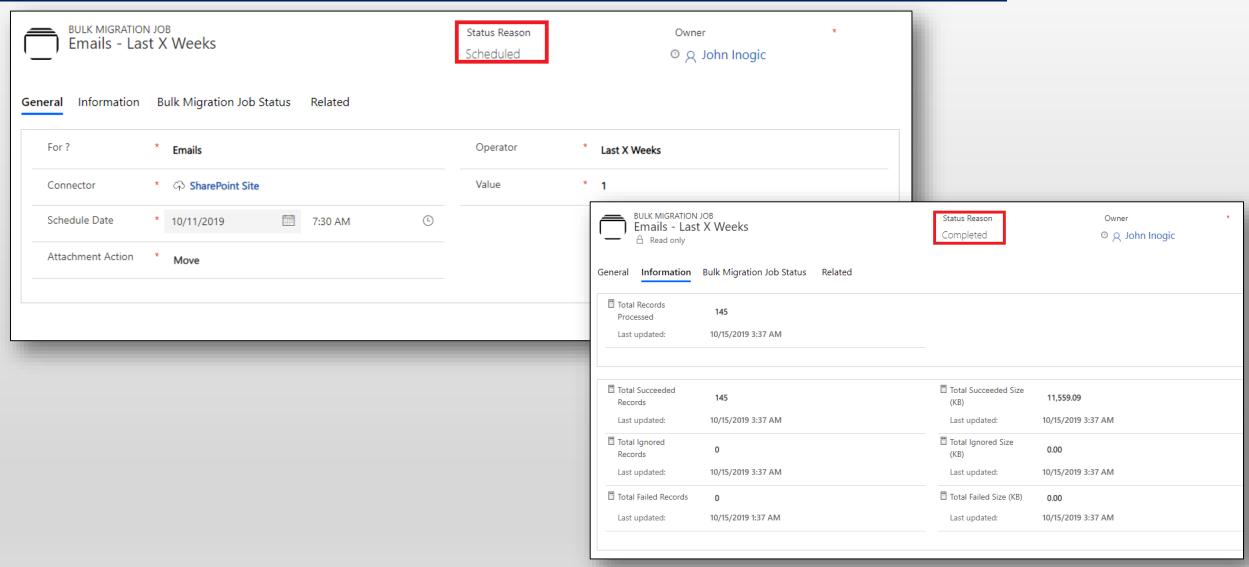

e anonymous shareable link for the selected file/folder and share it with required users.







## Available For

#### SUPPORTED VERSIONS

MICROSOFT DYNAMICS 365 v9.x and above.

#### **DEPLOYMENTS**

- ON-PREMISES WITH IFD
- DYNAMICS 365 ONLINE

#### **CLOUD STORAGES**

- SHAREPOINT
- AZURE BLOB
- DROPBOX







## Drag and Drop multiple files & folders









### Upload/Download files & folders









## Upload files & folders to multiple CRM records









# Get a Read-only or Editable Anonymous Shareable link of files & folders









#### Email files as an attachment or share the link to the files









### Deep Search









#### Delete File









#### View File









## Move/Copy Dynamics 365 CRM Attachments









## Bulk Migrate Dynamics 365 CRM Attachments









## Security Templates









## **Configuring Connectors**









## **Entity Configuration**









# Next Steps

- Learn more about
   <u>Attach2Dynamics</u> today.
- Get your free
   Attach2Dynamics trial from
   Microsoft AppSource or our
   website!
- Email: crm@inogic.com