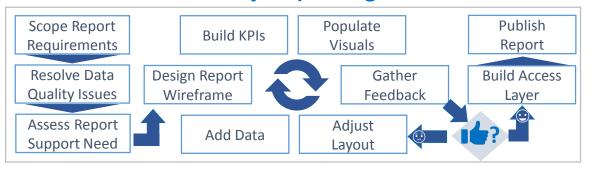

## **Pilot Priority Reporting Scenarios**

### **Pilot Priority Reporting Scenarios**

**Analytics Center of Excellence Development** 

#### Outcomes

- Unified reporting structures
- Dashboards replace hundreds of reports
- Self-service curated BI data depots
- Novel analysis and visualization capabilities