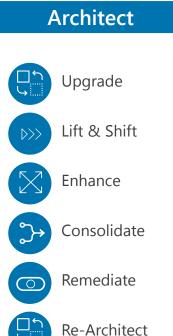

### **Elevate Services**

- Rehost Workloads and Apps in the Cloud
- Rearchitect Services for Leaner Operation
- Deprecate defunct tools and processes
- Validate performance gains and test features