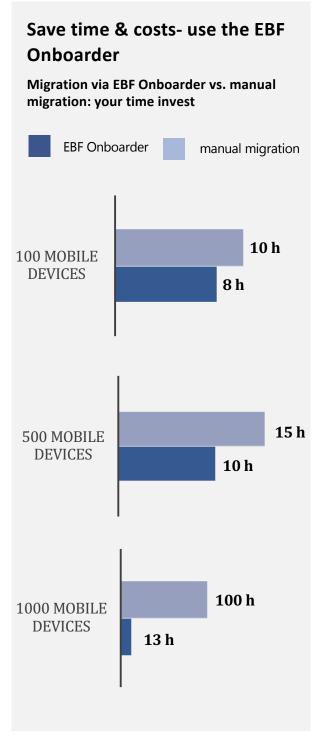

#### **Up to 90% Time Savings**

Save time due to automated processes and option of freely choosing migration date and time

## **Cost Savings**

save costs due to reduced manpower and minimal downtimes costs