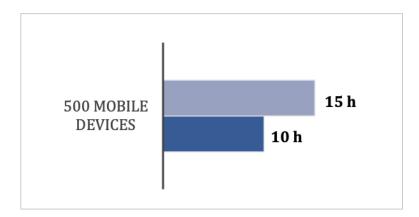

# migration via EBF Onboarder vs. manual process: Your time invest

EBF Onboarder manual migration

### **UP TO 90% TIME-SAVINGS**

Save time due to automated processes and option of freely choosing migration date and time