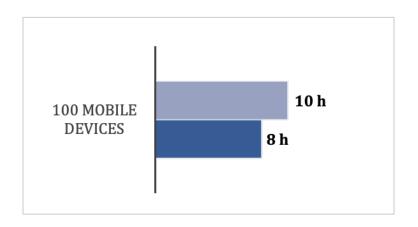

# migration via EBF Onboarder vs. manual process: Your time invest

EBF Onboarder manual migration

### **UP TO 90% TIME-SAVINGS**

Save time due to automated processes and option of freely choosing migration date and time