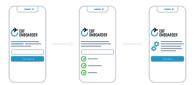

# Simple & time-saving migration process.

Plan

Your IT team can use the EBF Onboarder platform to prepare quickly and easily for the migration process and select the devices to be migrated

7 Inform

The IT Team notify the users that the migration process is ready to proceed

Do

The users can initiate the process at a time of their choice via clear and concise interface in just a few minutes

Check

Your IT department can view the migration status at any point during the proceedings