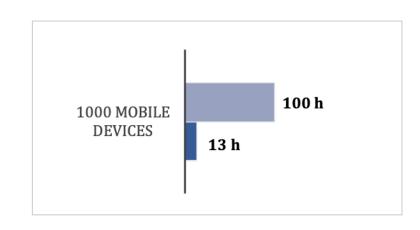

# migration via EBF Onboarder vs. manual process: Your time invest

EBF Onboarder manual migration

### **UP TO 90% TIME-SAVINGS**

Save time due to automated processes and option of freely choosing migration date and time