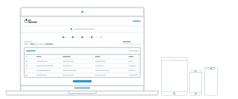

# Ideal Solution: EBF Onboarder

#### Automated and less error-prone tool

EBF Onboarder for the migration and consolidation from one EMM system to Microsoft Intune

Largely automated reading and analysis of source system profiles and transfer to comparable profiles of the target system

Define and Plan Device Migrations without installing any components in your infrastructure.