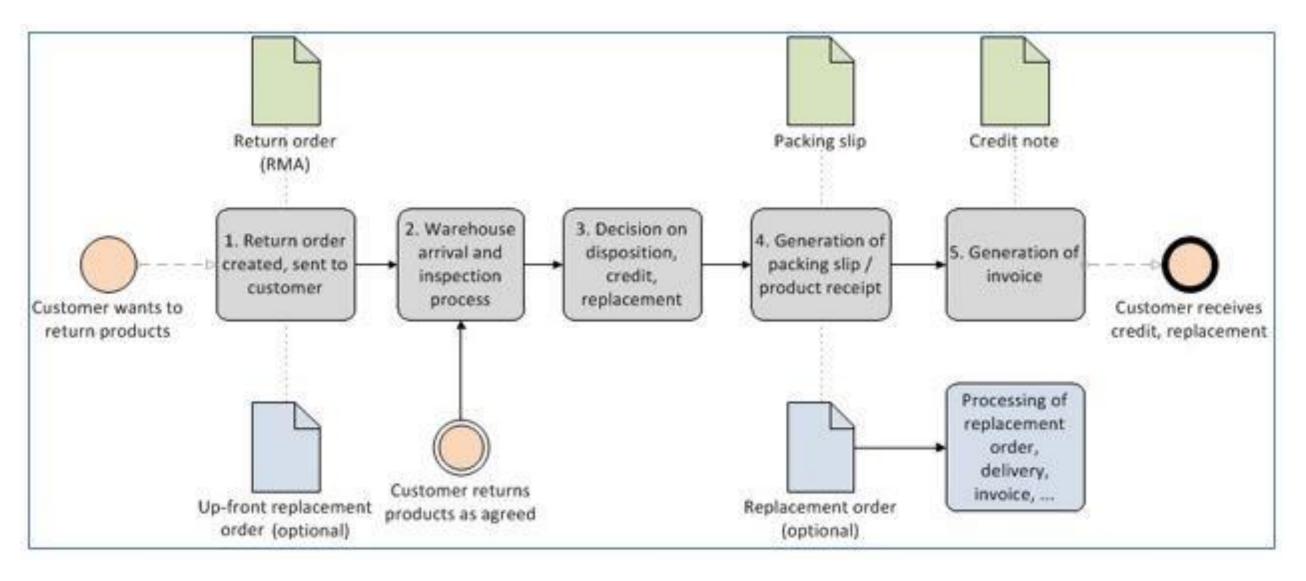

to create and utilize a database



### **Out-of-box Features**

### Synchronization of,

- Product Creation (Existing ASIN only)
- Product Price Updates
- Inventory Updates
- New Sales Orders
- Order Fulfillment (Tracking #, Shipment Status)
- Payment Reconciliation
- Fulfillment By Amazon (FBA)
- FBA Inventory Sync

### **Custom Features**

### Support of,

- 3PL Integration (Seller Fulfillment)
- Multi warehouse Inventory Sync
- Custom Reporting

Workflows for FBA (Fulfillment by Amazon)

### FBA – Item Shipment



### FBA – Item Fulfillment Report



### Amazon – Seller Central Settlement Report



<sup>\*</sup>Transfers can take 3-5 business days to complete.

### **FBA - Payment Reconciliation Process Flow**



### **Process flow for Returns**



### FBA – Process flow for Returns



### Thank you

### Folio3 Dynamics Services

dynamics.folio3.com

dynamics@folio3.com

+1 (408) 365 4638