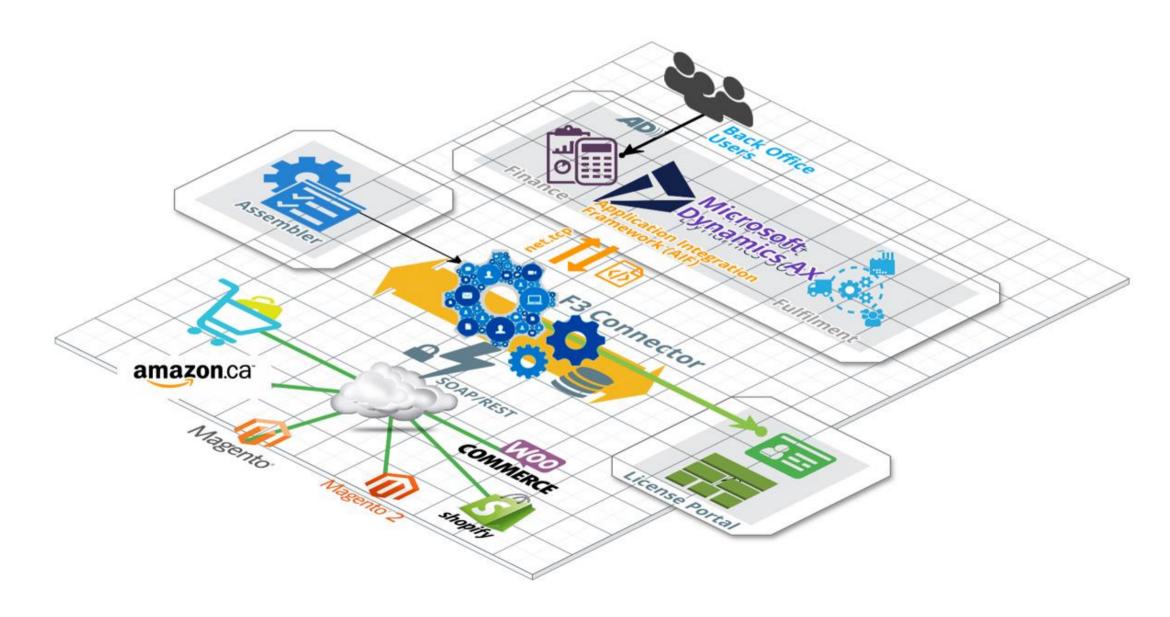

### **System Architecture**

### **Deployment of Connectors**

Our connectors are deployed on a middleware server of the client, so the data is entirely secured and merchants can manage the integration from a menu in the ComAX interface and configure and track accordingly.

They automatically sync inventory levels, product/item information, sales orders, customer data, order fulfillment info, shipping/tracking and billing data between Dynamics AX/D365 and your eCommerce platform