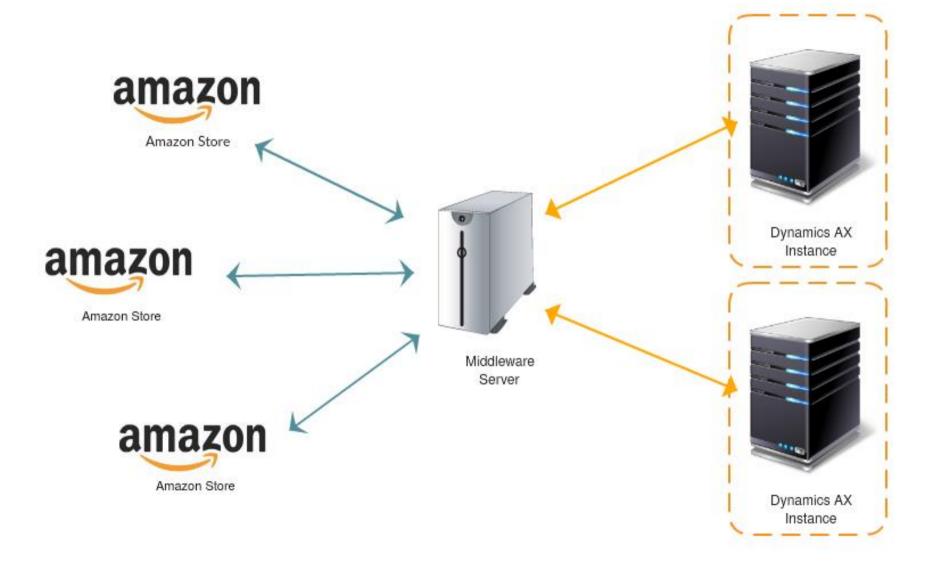

### **Deployment of Connectors**

Our connectors are deployed on a middleware server of the client, so the data is entirely secured and merchants can manage the integration from a menu in the ComAX interface and configure and track accordingly.

They automatically sync inventory levels, product/item information, sales orders, customer data, order fulfillment info, shipping/tracking and billing data between Dynamics AX/D365 and your eCommerce platform