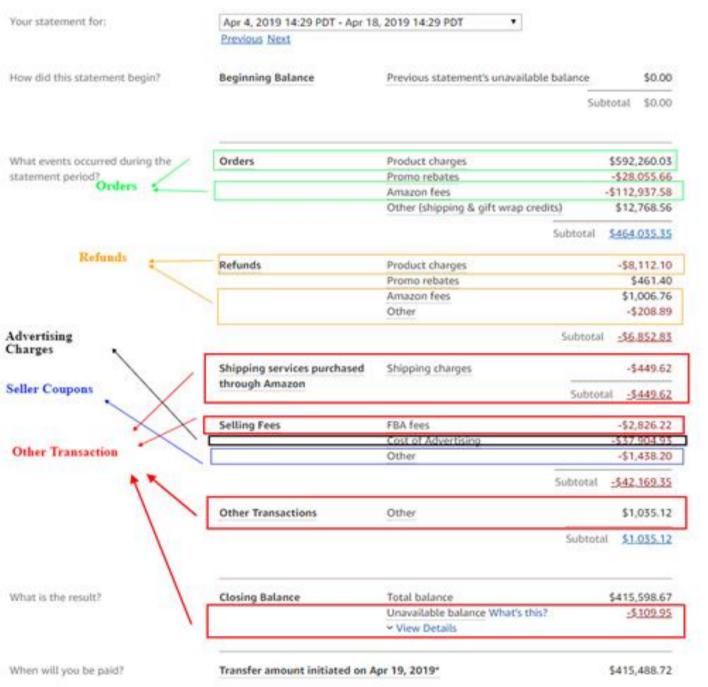

### Amazon – Seller Central Settlement Report

<sup>\*</sup>Transfers can take 3-5 business days to complete.