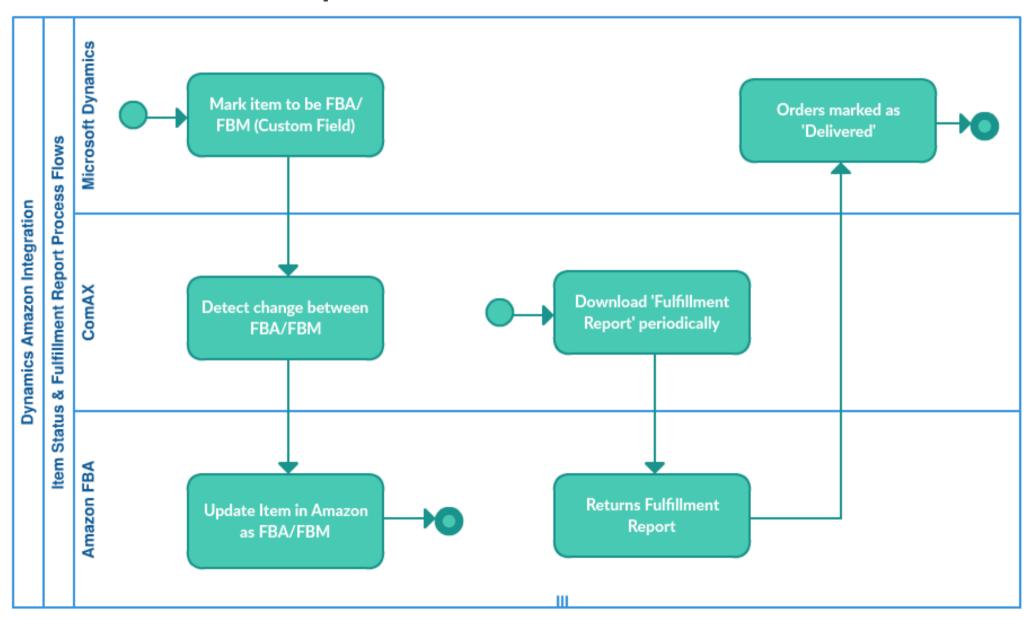

Access to Dev, Test and Production instances of Amazon store and BC / NAV server, will need Visual Studio on Dev environment for debugging (if required)
- Access to a windows machine with IIS and .NET framework 4.5
- Access to a SQL Server to create and utilize a database



### **Out-of-box Features**

### Synchronization of,

- Product Creation (Existing ASIN only)
- Product Price Updates
- Inventory Updates
- New Sales Orders
- Order Fulfillment (Tracking #, Shipment Status)
- Payment Reconciliation
- Fulfillment By Amazon (FBA)
- FBA Inventory Sync

### **Custom Features**

### Support of,

- 3PL Integration (Seller Fulfillment)
- Multi warehouse Inventory Sync
- Custom Reporting

Workflows for FBA (Fulfillment by Amazon)

### FBA – Item Shipment



### FBA – Item Fulfillment Report



### Amazon – Seller Central Settlement Report



<sup>\*</sup>Transfers can take 3-5 business days to complete.

### **FBA - Payment Reconciliation Process Flow**



### **Process flow for Returns**



### FBA – Process flow for Returns



### Thank you

### Folio3 Dynamics Services

dynamics.folio3.com

dynamics@folio3.com

+1 (408) 365 4638