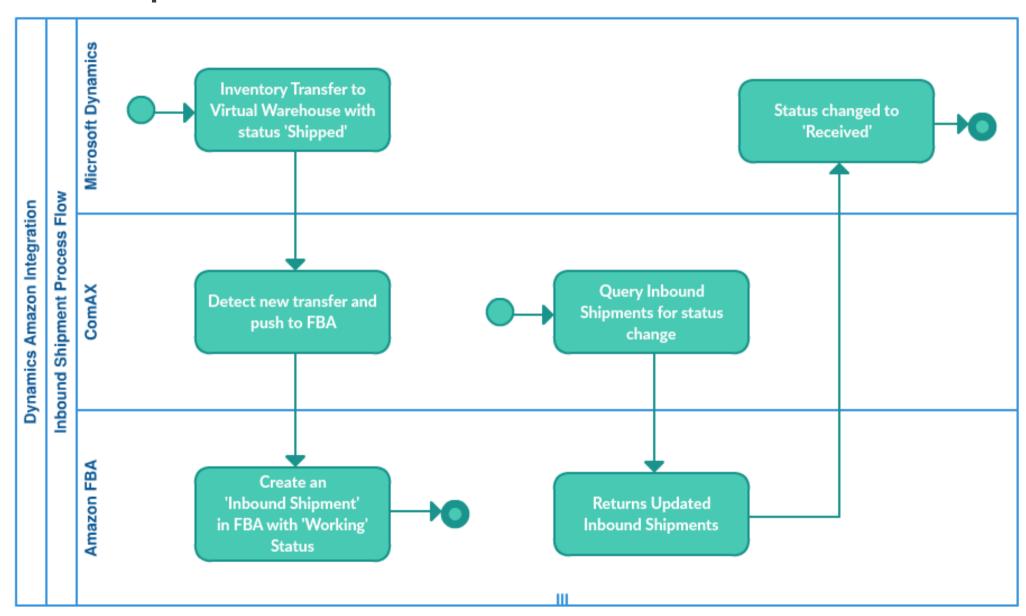

Server 2012+ Database (1 Instance)
- Access to Dev, Test and Production instances of Amazon store and BC / NAV server, will need Visual Studio on Dev environment for debugging (if required)
- Access to a windows machine with IIS and .NET framework 4.5
- Access to a SQL Server to create and utilize a database



### **Out-of-box Features**

### Synchronization of,

- Product Creation (Existing ASIN only)
- Product Price Updates
- Inventory Updates
- New Sales Orders
- Order Fulfillment (Tracking #, Shipment Status)
- Payment Reconciliation
- Fulfillment By Amazon (FBA)
- FBA Inventory Sync

### **Custom Features**

### Support of,

- 3PL Integration (Seller Fulfillment)
- Multi warehouse Inventory Sync
- Custom Reporting

Workflows for FBA (Fulfillment by Amazon)

### FBA – Item Shipment



### FBA – Item Fulfillment Report



### Amazon – Seller Central Settlement Report



<sup>\*</sup>Transfers can take 3-5 business days to complete.

### **FBA - Payment Reconciliation Process Flow**



### **Process flow for Returns**



### FBA – Process flow for Returns



### Thank you

### Folio3 Dynamics Services

dynamics.folio3.com

dynamics@folio3.com

+1 (408) 365 4638