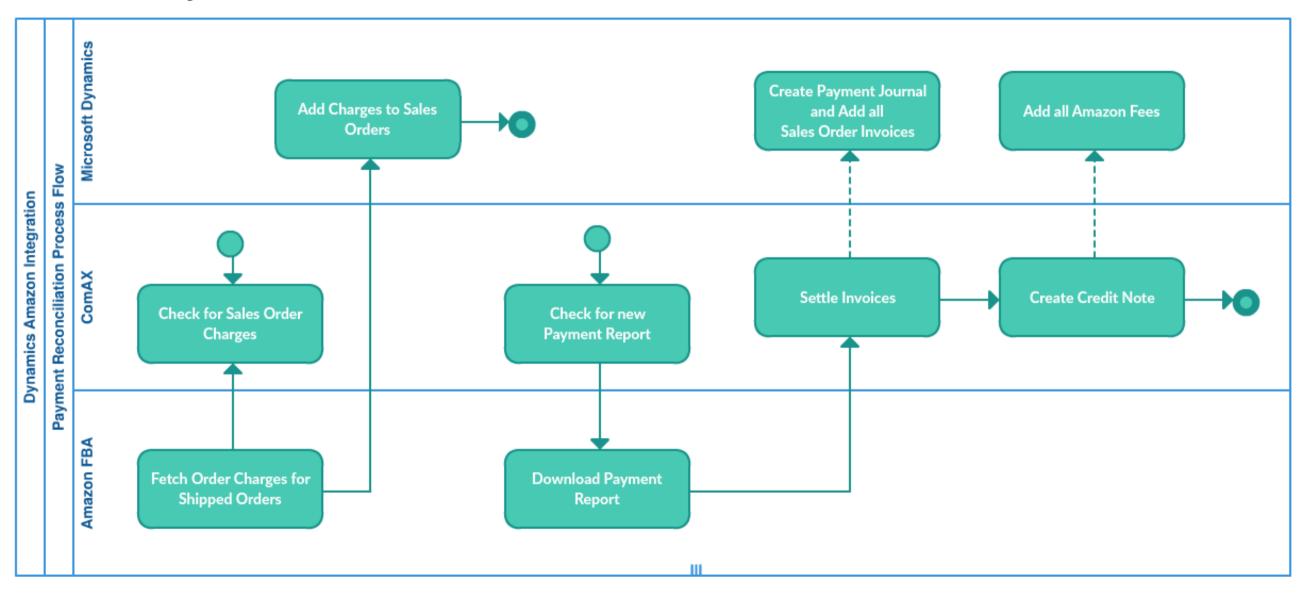

a windows machine with IIS and .NET framework 4.5
- Access to a SQL Server to create and utilize a database



### **Out-of-box Features**

### Synchronization of,

- Product Creation (Existing ASIN only)
- Product Price Updates
- Inventory Updates
- New Sales Orders
- Order Fulfillment (Tracking #, Shipment Status)
- Payment Reconciliation
- Fulfillment By Amazon (FBA)
- FBA Inventory Sync

### **Custom Features**

### Support of,

- 3PL Integration (Seller Fulfillment)
- Multi warehouse Inventory Sync
- Custom Reporting

Workflows for FBA (Fulfillment by Amazon)

### FBA – Item Shipment



### FBA – Item Fulfillment Report



### Amazon – Seller Central Settlement Report



<sup>\*</sup>Transfers can take 3-5 business days to complete.

### **FBA - Payment Reconciliation Process Flow**



### **Process flow for Returns**



### FBA – Process flow for Returns



### Thank you

### Folio3 Dynamics Services

dynamics.folio3.com

dynamics@folio3.com

+1 (408) 365 4638