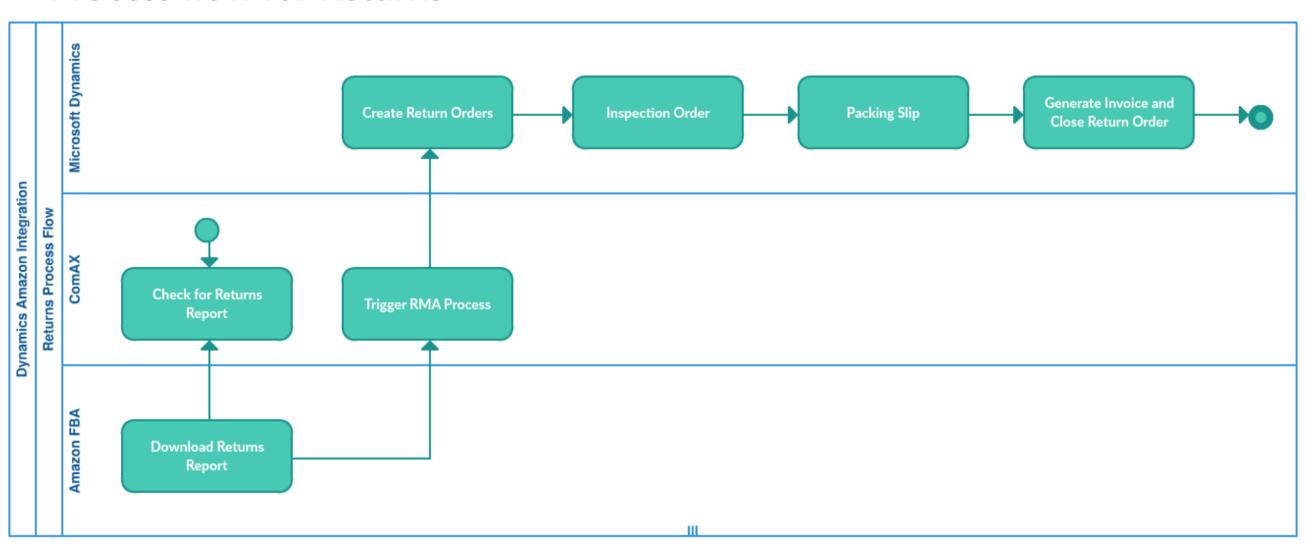

framework 4.5
- Access to a SQL Server to create and utilize a database



### **Out-of-box Features**

### Synchronization of,

- Product Creation (Existing ASIN only)
- Product Price Updates
- Inventory Updates
- New Sales Orders
- Order Fulfillment (Tracking #, Shipment Status)
- Payment Reconciliation
- Fulfillment By Amazon (FBA)
- FBA Inventory Sync

### **Custom Features**

### Support of,

- 3PL Integration (Seller Fulfillment)
- Multi warehouse Inventory Sync
- Custom Reporting

Workflows for FBA (Fulfillment by Amazon)

### FBA – Item Shipment



### FBA – Item Fulfillment Report



### Amazon – Seller Central Settlement Report



<sup>\*</sup>Transfers can take 3-5 business days to complete.

### **FBA - Payment Reconciliation Process Flow**



### **Process flow for Returns**



### FBA – Process flow for Returns



### Thank you

### Folio3 Dynamics Services

dynamics.folio3.com

dynamics@folio3.com

+1 (408) 365 4638