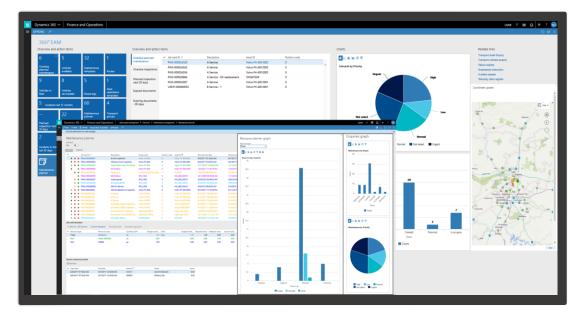

## Key features include:

- Manage all assets in one or multiple companies across multiple geographies.
- Easy navigation to any asset by group, location, status or owner.
- Graphical asset hierarchical view
- Tracking status of assets in terms of maintenance serviceability and operational availability
- Notifications and scheduled reports for reported failures, maintenance due and incidents reported.
- Comprehensive history of related failures, incidents, maintenance and operations
- Management of safety equipment inspections
- Control all contractual, safety and maintenance documentation.
- Monitoring of asset lifecycle costs and revenues.
- Web based, mobile and cloud access
- Comprehensive asset or equipment management reports
- Developed within the Microsoft Dynamics
  D365FO platform, validated and deployed in Microsoft AppSource
- Natively integrated with D365FO ERP

## Key Benefits include:

- Save time by managing several assets at the same time
- Instant visibility of all assets through hierarchical views and associated information including history
- Save costs by using one solution for all asset types and industries such as mining, fleet, facilities and manufacturing
- Manage more effectively by real time monitoring of revenue and cost
- Better utilisation of company resources
- Complete life cycle cost management