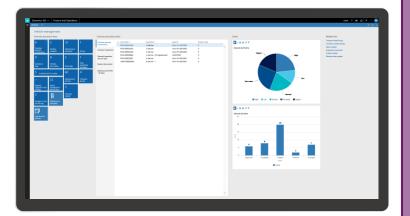

### **Single-point visibility**

One central asset register for instant visibility

#### Single-point visibility

One central point to manage, operate, control and optimise the entire asset or equipment fleet

For more information about Purple Window and PW software modules visit www.purple-window.com