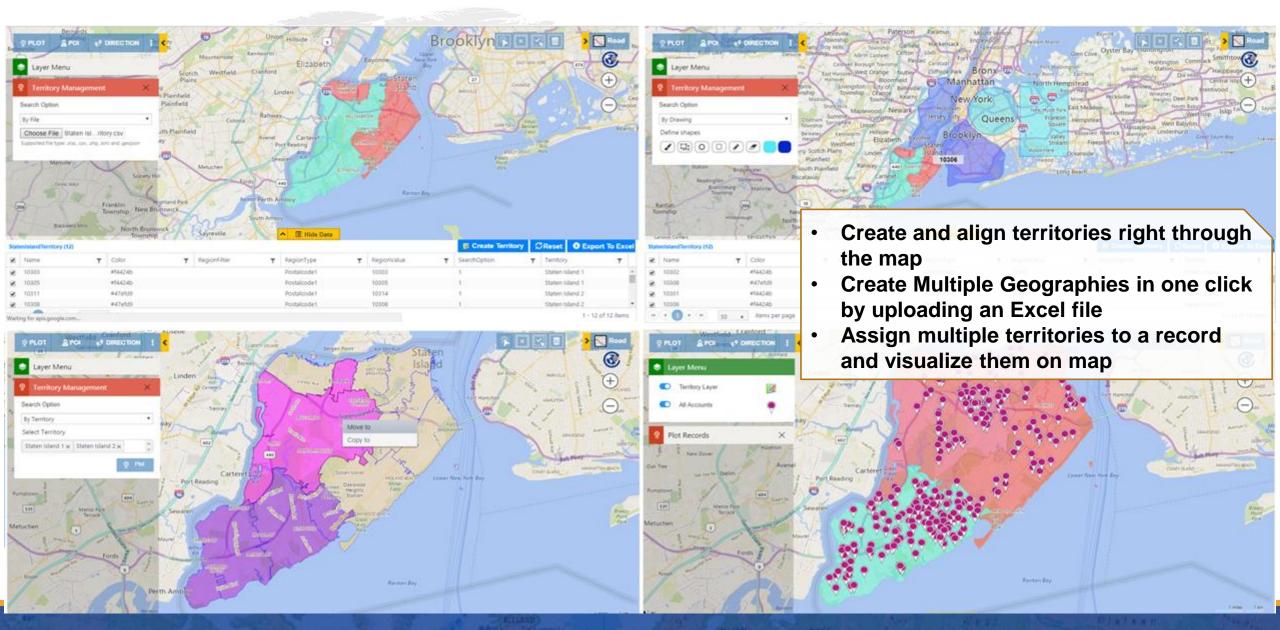

controls
- Sort and Filter Data
  - Change Owner
- Multiple Territory
- Census Data visualization
- Configure Fields
- Live Traffic
- Data Clustering
- Default Origin & Destination
- Batch Processing
- Shape Operations

Supported Languages: English, German, French, Spanish, Portuguese, and Turkish





Microsoft
Dynamics Certified



# **MULTI-LANGUAGE COMPATIBILITY**



 Auto detects language set in your Dynamics 365/CRM  Currently available for English, Spanish, German, French, Portuguese, and Turkish

#### **GEOCODE DATA**



- Find Latitude & Longitude of your address data
- Locate Client geographically

- Geocode Millions of CRM Records
- Easy & interactive platform for geocoding records

#### **MAP YOUR DATA**



# **MULTIPLE OPTIONS TO PLOT DATA**



#### **TERRITORY MANAGEMENT**



#### **PROXIMITY SEARCH**



#### **CONCENTRIC PROXIMITY SEARCH**



# **QUICK CALL TO ACTION**



#### **APPOINTMENT PLANNER**



### **ROUTE OPTIMIZATION & SHARING**



#### **AUTO SCHEDULING**



|   | Way | Start Date        | End Date A        | Account Name             | Main Phone  | Address 1: City | Primary Contact       | Email         | Status |   |
|---|-----|-------------------|-------------------|--------------------------|-------------|-----------------|-----------------------|---------------|--------|---|
| 1 | В   | 9/5/2018 8:25 AM  | 9/5/2018 8:55 AM  | A. DUBRAVKA ANTIC & SONS | 30281497971 | Staten Island   | E. GHEORGHE NICOLESCU | some_6647@    | Active |   |
| 1 | С   | 9/5/2018 9:25 AM  | 9/5/2018 9:55 AM  | A. ZARINA ROSS & SONS    | 11073015943 | Staten Island