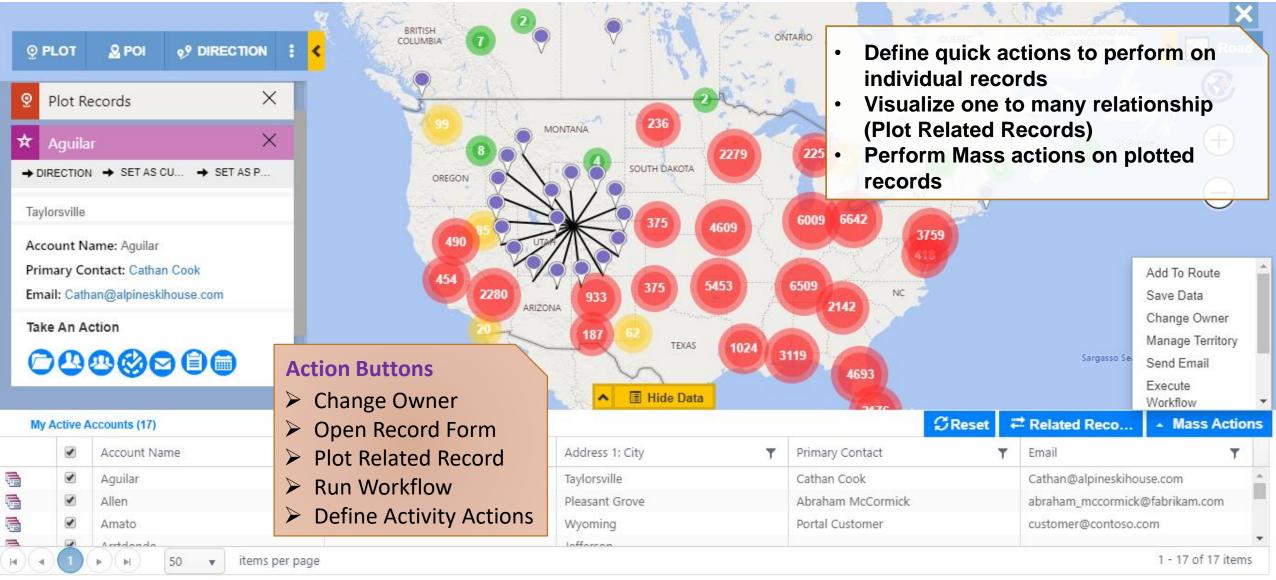

- Configure Fields
- Live Traffic
- Data Clustering
- Default Origin & Destination
- Batch Processing
- Shape Operations

Supported Languages: English, German, French, Spanish, Portuguese, and Turkish





Microsoft
Dynamics Certified



# **MULTI-LANGUAGE COMPATIBILITY**



 Auto detects language set in your Dynamics 365/CRM  Currently available for English, Spanish, German, French, Portuguese, and Turkish

#### **GEOCODE DATA**



- Find Latitude & Longitude of your address data
- Locate Client geographically

- Geocode Millions of CRM Records
- Easy & interactive platform for geocoding records

#### **MAP YOUR DATA**



# **MULTIPLE OPTIONS TO PLOT DATA**



#### **TERRITORY MANAGEMENT**



#### **PROXIMITY SEARCH**



#### **CONCENTRIC PROXIMITY SEARCH**



# **QUICK CALL TO ACTION**



#### **APPOINTMENT PLANNER**



### **ROUTE OPTIMIZATION & SHARING**



#### **AUTO SCHEDULING**



|   | Way | Start Date        | End Date A        | Account Name             | Main Phone  | Address 1: City | Primary Contact       | Email         | Status |   |
|---|-----|-------------------|-------------------|--------------------------|-------------|-----------------|-----------------------|---------------|--------|---|
| 1 | В   | 9/5/2018 8:25 AM  | 9/5/2018 8:55 AM  | A. DUBRAVKA ANTIC & SONS | 30281497971 | Staten Island   | E. GHEORGHE NICOLESCU | some_6647@    | Active |   |
| 1 | С   | 9/5/2018 9:25 AM  | 9/5/2018 9:55 AM  | A. ZARINA ROSS & SONS    | 11073015943 | Staten Island   | A. EASA MOULANA       | some_15132    | Active |   |
| 1 | D   | 9/5/2018 10:20 AM | 9/5/2018 1