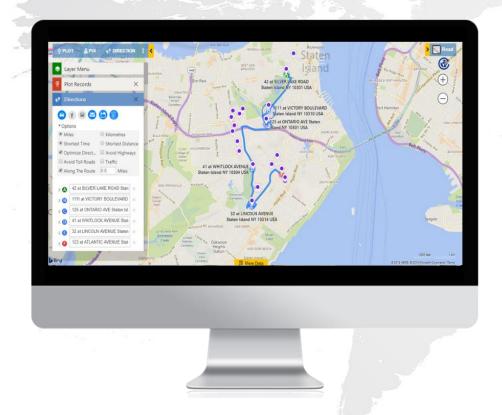

rols** 



#### **ANALYTICAL DASHBOARD**

Easy way to visualize & analyze data



Easily create & configure dashboard views







# **HEAT MAPS**



# Common Use Cases

- Setting up/ realigning Sales Territories on basis of geography for your field professionals
- > Reducing travelling expenses through optimized automated schedules
- One of my client has cancelled his meeting, search for near-by clients.
- Ideal location for my next marketing event?
- Analyse shape files along with the records on the same map
- Provide selective access of geo-mapping to your users
- View my lost leads in last 6 months in analytical dashboards
- Which region is performing well in terms of sales?
- > Analyse the population for a particular region with Census data

# **Device Compatibility**

# **Desktop**







Email us on crm@inogic.com

Visit us at www.inogic.com | www.maplytics.com



@maplytics



@inogic



@maplytics



@inogicindia @inogicindia