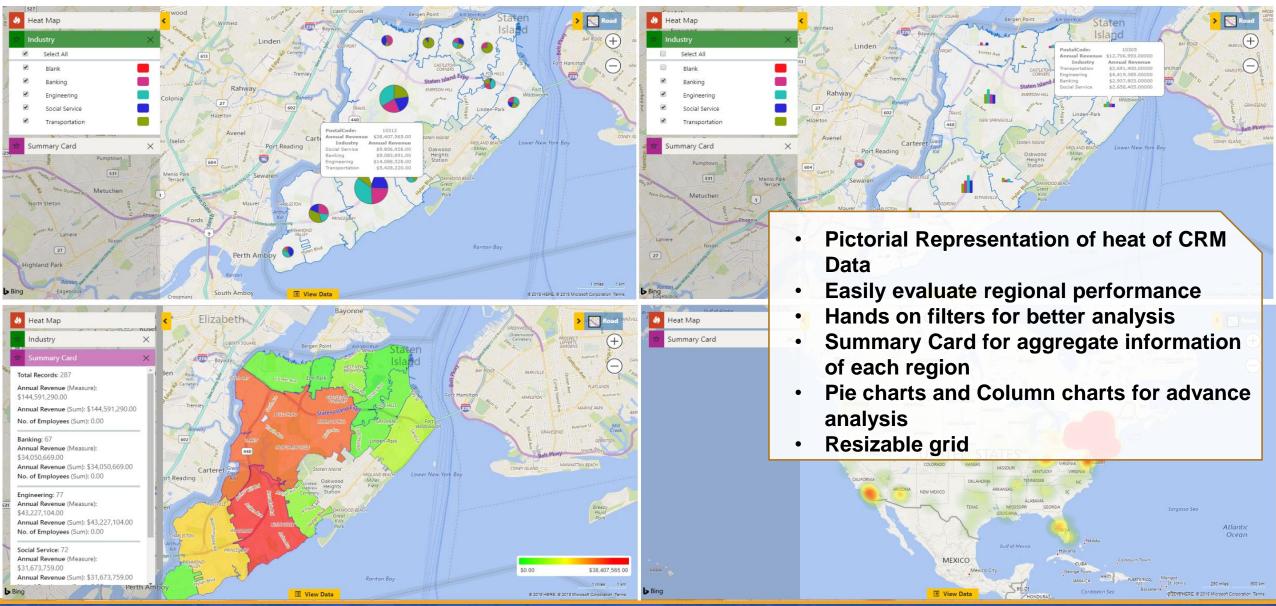

# **HEAT MAPS**

#### **ANALYTICAL DASHBOARD**

Easy way to visualize & analyze data

Easily create & configure dashboard views