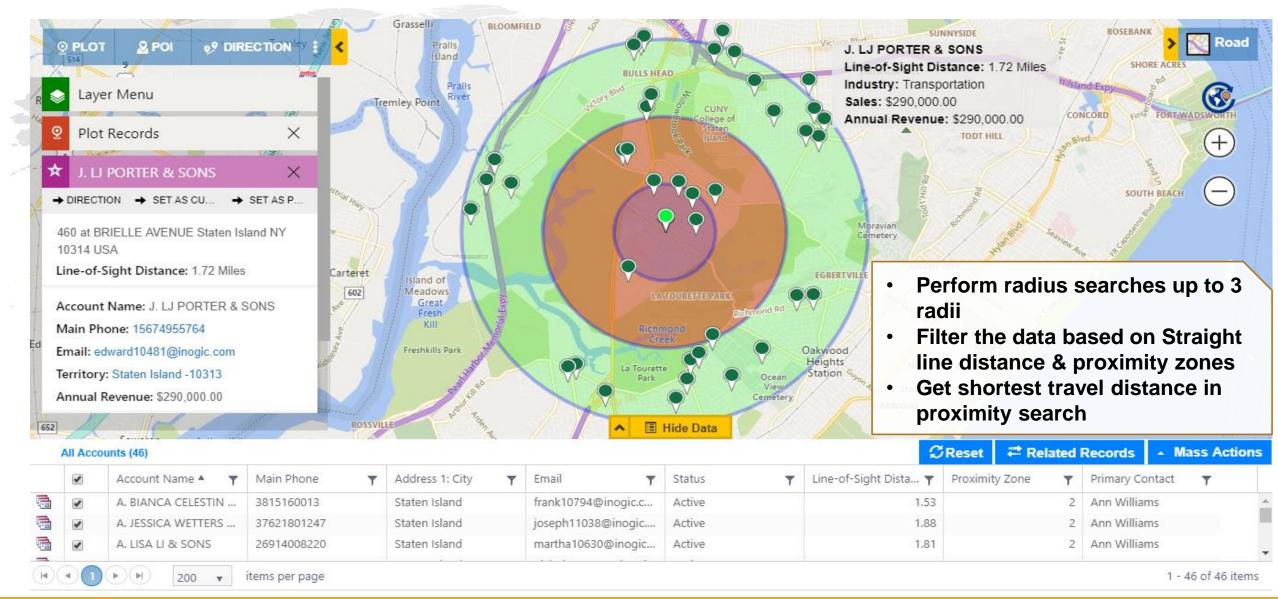

y
- Census Data visualization
- Configure Fields
- Live Traffic
- Data Clustering
- Default Origin & Destination
- Batch Processing
- Shape Operations

Supported Languages: English, German, French, Spanish, Portuguese, and Turkish





Microsoft
Dynamics Certified



# **MULTI-LANGUAGE COMPATIBILITY**



 Auto detects language set in your Dynamics 365/CRM  Currently available for English, Spanish, German, French, Portuguese, and Turkish

#### **GEOCODE DATA**



- Find Latitude & Longitude of your address data
- Locate Client geographically

- Geocode Millions of CRM Records
- Easy & interactive platform for geocoding records

#### **MAP YOUR DATA**



# **MULTIPLE OPTIONS TO PLOT DATA**



#### **TERRITORY MANAGEMENT**



#### **PROXIMITY SEARCH**



#### **CONCENTRIC PROXIMITY SEARCH**



# **QUICK CALL TO ACTION**



#### **APPOINTMENT PLANNER**



### **ROUTE OPTIMIZATION & SHARING**



#### **AUTO SCHEDULING**



|   | Way | Start Date        | End Date A        | Account Name             | Main Phone  | Address 1: City | Primary Contact       | Email         | Status |   |
|---|-----|-------------------|-------------------|--------------------------|-------------|-----------------|-----------------------|---------------|--------|---|
| 1 | В   | 9/5/2018 8:25 AM  | 9/5/2018 8:55 AM  | A. DUBRAVKA ANTIC & SONS | 30281497971 | Staten Island   | E. GHEORGHE NICOLESCU | some_6647@    | Active |   |
| 1 | С   | 9/5/2018 9:25 AM  | 9/5/2018 9:55 AM  | A. ZARINA ROSS & SONS    | 11073015943 | Staten Island   | A. EASA MOULANA       | some_15132    | Active |   |
| 1 | D   |