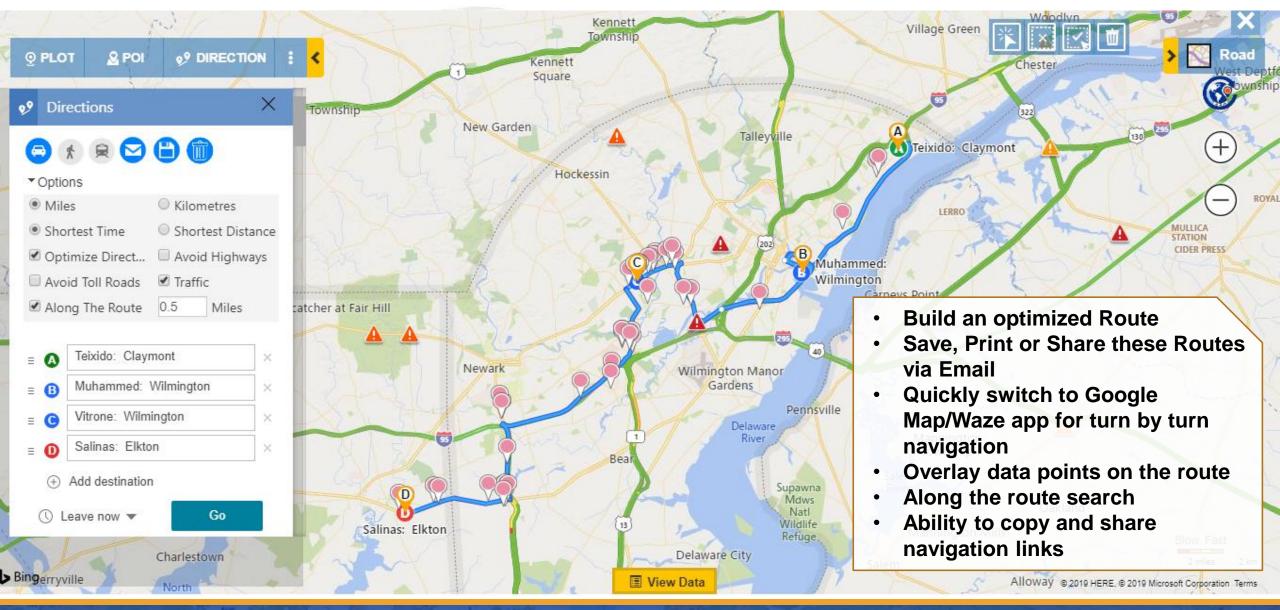

estination
- Batch Processing
- Shape Operations

Supported Languages: English, German, French, Spanish, Portuguese, and Turkish





Microsoft
Dynamics Certified



# **MULTI-LANGUAGE COMPATIBILITY**



 Auto detects language set in your Dynamics 365/CRM  Currently available for English, Spanish, German, French, Portuguese, and Turkish

#### **GEOCODE DATA**



- Find Latitude & Longitude of your address data
- Locate Client geographically

- Geocode Millions of CRM Records
- Easy & interactive platform for geocoding records

#### **MAP YOUR DATA**



# **MULTIPLE OPTIONS TO PLOT DATA**



#### **TERRITORY MANAGEMENT**



#### **PROXIMITY SEARCH**



#### **CONCENTRIC PROXIMITY SEARCH**



# **QUICK CALL TO ACTION**



#### **APPOINTMENT PLANNER**



### **ROUTE OPTIMIZATION & SHARING**



#### **AUTO SCHEDULING**



|   | Way | Start Date        | End Date A        | Account Name             | Main Phone  | Address 1: City | Primary Contact       | Email         | Status |   |
|---|-----|-------------------|-------------------|--------------------------|-------------|-----------------|-----------------------|---------------|--------|---|
| 1 | В   | 9/5/2018 8:25 AM  | 9/5/2018 8:55 AM  | A. DUBRAVKA ANTIC & SONS | 30281497971 | Staten Island   | E. GHEORGHE NICOLESCU | some_6647@    | Active |   |
| 1 | С   | 9/5/2018 9:25 AM  | 9/5/2018 9:55 AM  | A. ZARINA ROSS & SONS    | 11073015943 | Staten Island   | A. EASA MOULANA       | some_15132    | Active |   |
| 1 | D   | 9/5/2018 10:20 AM | 9/5/2018 10:50 AM | A. IDA GALEA & SONS      | 32127420154 | Staten Island   | Arl