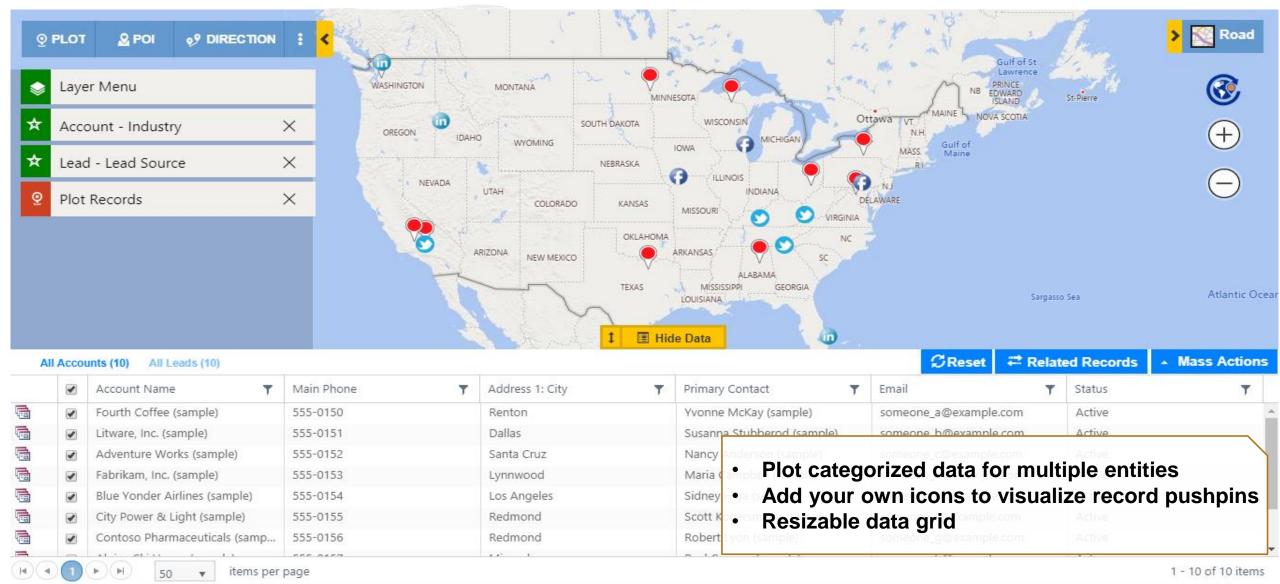

on
- Area of Service
- Show/Hide Layers
- Turn-by-turn Navigation

- PCF controls
- Sort and Filter Data
  - Change Owner
- Multiple Territory
- Census Data visualization
- Configure Fields
- Live Traffic
- Data Clustering
- Default Origin & Destination
- Batch Processing
- Shape Operations

Supported Languages: English, German, French, Spanish, Portuguese, and Turkish





Microsoft
Dynamics Certified



# **MULTI-LANGUAGE COMPATIBILITY**



 Auto detects language set in your Dynamics 365/CRM  Currently available for English, Spanish, German, French, Portuguese, and Turkish

#### **GEOCODE DATA**



- Find Latitude & Longitude of your address data
- Locate Client geographically

- Geocode Millions of CRM Records
- Easy & interactive platform for geocoding records

#### **MAP YOUR DATA**



# **MULTIPLE OPTIONS TO PLOT DATA**



#### **TERRITORY MANAGEMENT**



#### **PROXIMITY SEARCH**



#### **CONCENTRIC PROXIMITY SEARCH**



# **QUICK CALL TO ACTION**



#### **APPOINTMENT PLANNER**



### **ROUTE OPTIMIZATION & SHARING**



#### **AUTO SCHEDULING**



|   | Way | Start Date        | End Date A        | Account Name             | Main Phone  | Address 1: City | Primary Contact       | Email         | Status |   |
|---|-----|-------------------|-------------------|--------------------------|-------------|-----------------|-----------------------|---------------|--------|---|
| 1 | В   | 9/5/2018 8:25 AM  | 9/5/2018 8:55 AM  | A. DUBRAVKA ANTIC & SONS | 30281497971 | Staten Island   | E. GHEORGHE NICOLESCU | some_6647@    | Active |   |
| 1 | С   | 9/5/2018 9:25 AM  | 9/5