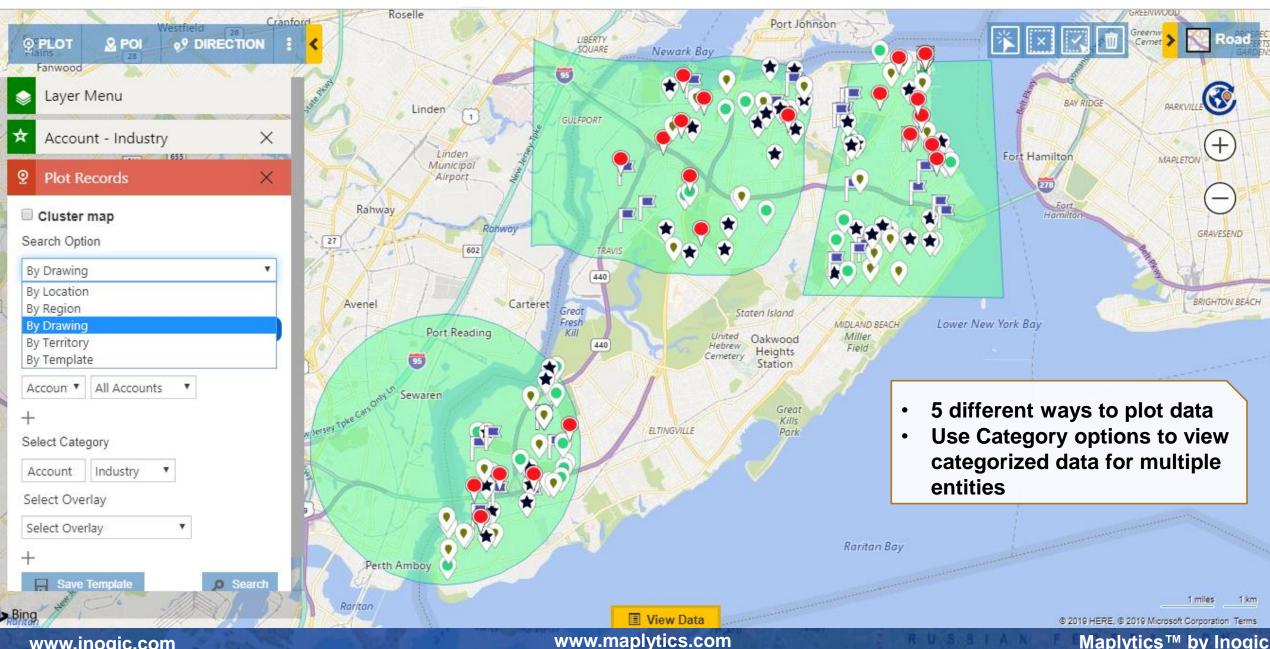

- Turn-by-turn Navigation

- PCF controls
- Sort and Filter Data
  - Change Owner
- Multiple Territory
- Census Data visualization
- Configure Fields
- Live Traffic
- Data Clustering
- Default Origin & Destination
- Batch Processing
- Shape Operations

Supported Languages: English, German, French, Spanish, Portuguese, and Turkish





Microsoft
Dynamics Certified



# **MULTI-LANGUAGE COMPATIBILITY**



 Auto detects language set in your Dynamics 365/CRM  Currently available for English, Spanish, German, French, Portuguese, and Turkish

#### **GEOCODE DATA**



- Find Latitude & Longitude of your address data
- Locate Client geographically

- Geocode Millions of CRM Records
- Easy & interactive platform for geocoding records

#### **MAP YOUR DATA**



# **MULTIPLE OPTIONS TO PLOT DATA**



#### **TERRITORY MANAGEMENT**



#### **PROXIMITY SEARCH**



#### **CONCENTRIC PROXIMITY SEARCH**



# **QUICK CALL TO ACTION**



#### **APPOINTMENT PLANNER**



### **ROUTE OPTIMIZATION & SHARING**



#### **AUTO SCHEDULING**



|   | Way | Start Date        | End Date A        | Account Name             | Main Phone  | Address 1: City | Primary Contact       | Email         | Status |   |
|---|-----|-------------------|-------------------|--------------------------|-------------|-----------------|-----------------------|---------------|--------|---|
| 1 | В   | 9/5/2018 8:25 AM  | 9/5/2018 8:55 AM  | A. DUBRAVKA ANTIC & SONS | 30281497971 | Staten Island   | E. GHEORGHE NICOLESCU | some_6647@    | Active |   |
| 1 | С   | 9/5/2018 9:25 AM  | 9/5/2018 9:55 AM  | A. ZARINA ROSS & SONS