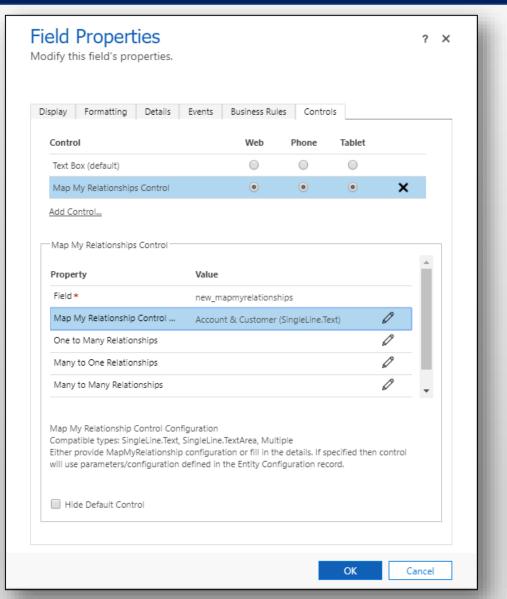

Navigation**

Navigate easily and quickly to any of the records in the relationship with the ability to drill down to the details.

#### **Support**

Support for OOB as well as custom entities and includes information about 1:N, N:1 as well as N:N relationships.

#### **Configurable view**

Configure the details including the card information to be displayed for each related record

#### **Perform quick Actions**

Ability to quickly record any activity like phone call or appointment for the related records.

## Grouping & Aggregation

Support for viewing aggregate values without the need for creating rollup fields.





## **Available For**

#### SUPPORTED VERSIONS

• MICROSOFT DYNAMICS 365 v9.1 and above

#### DEPLOYMENTS

• DYNAMICS 365 ONLINE





#### **Basic Control Configuration**







### Advanced Configuration

| Customer<br>Entity Configuration |                              | Sam (<br>Owner                |                      |
|----------------------------------|------------------------------|-------------------------------|----------------------|
| General Related                  |                              |                               |                      |
| Name * Customer                  | Entity Relationships         |                               |                      |
| Entity * Account (Account) -     | ✓ Relationship T             | Name 1                        | Entity Configuration |
|                                  | Many-to-one                  | account_primary_contact       | Customer             |
| Entity Node Setting