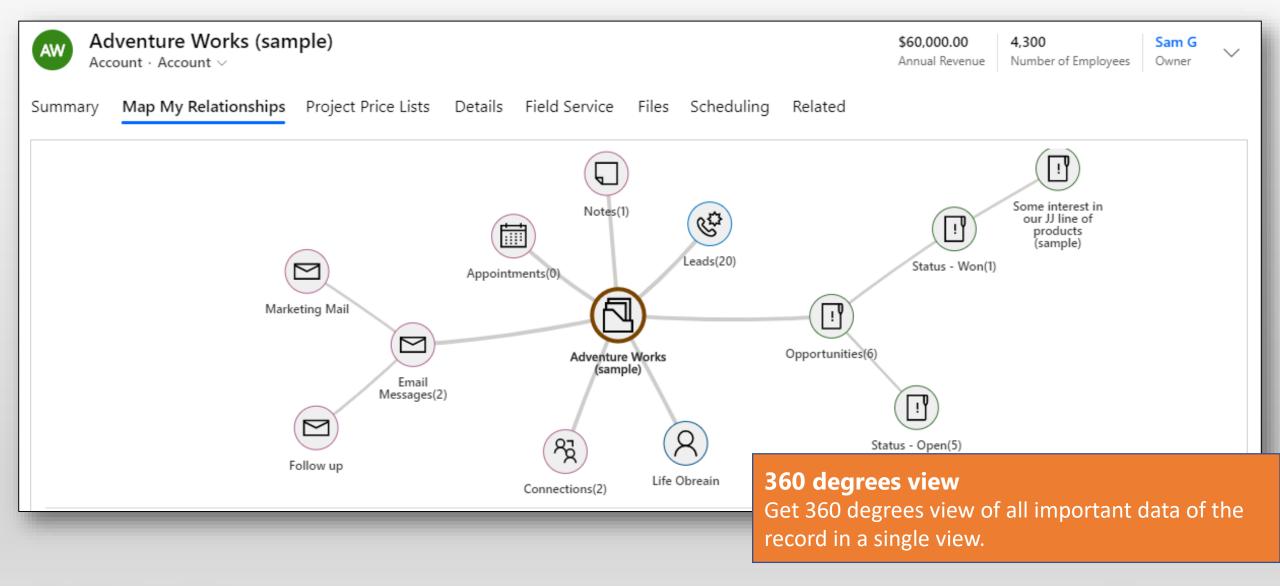

#### 360 degrees view

Get 360 degrees view of all important data of the record in a single view.

#### 360 degrees view of data