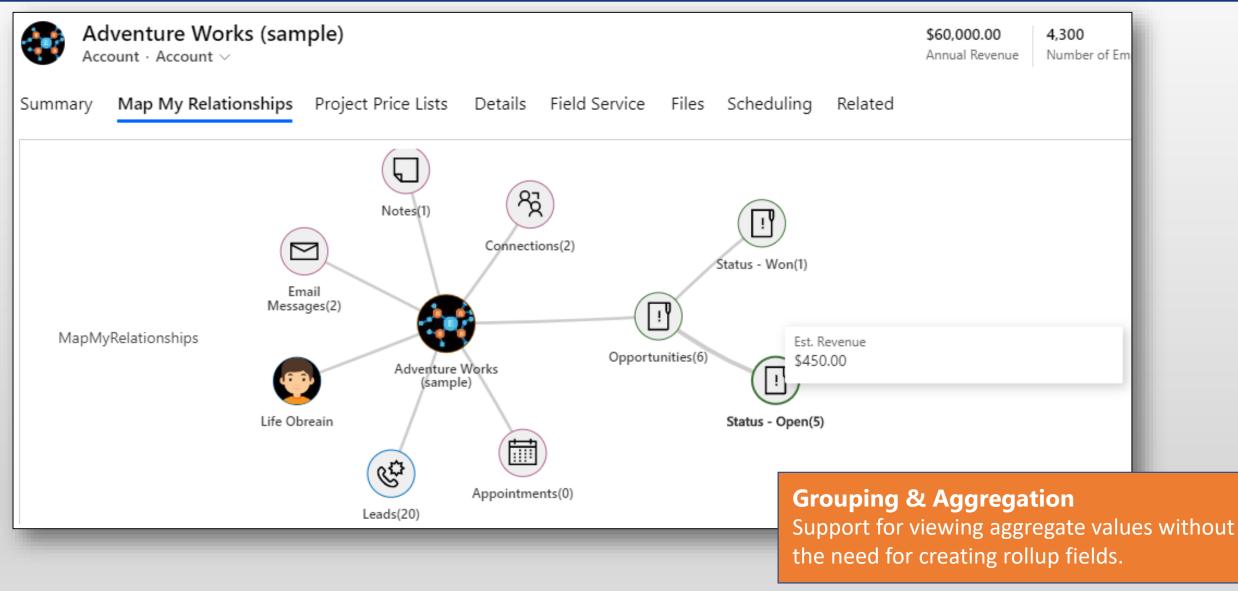

## **Grouping & Aggregation**

## Grouping & Aggregation

Support for viewing aggregate values without the need for creating rollup fields.