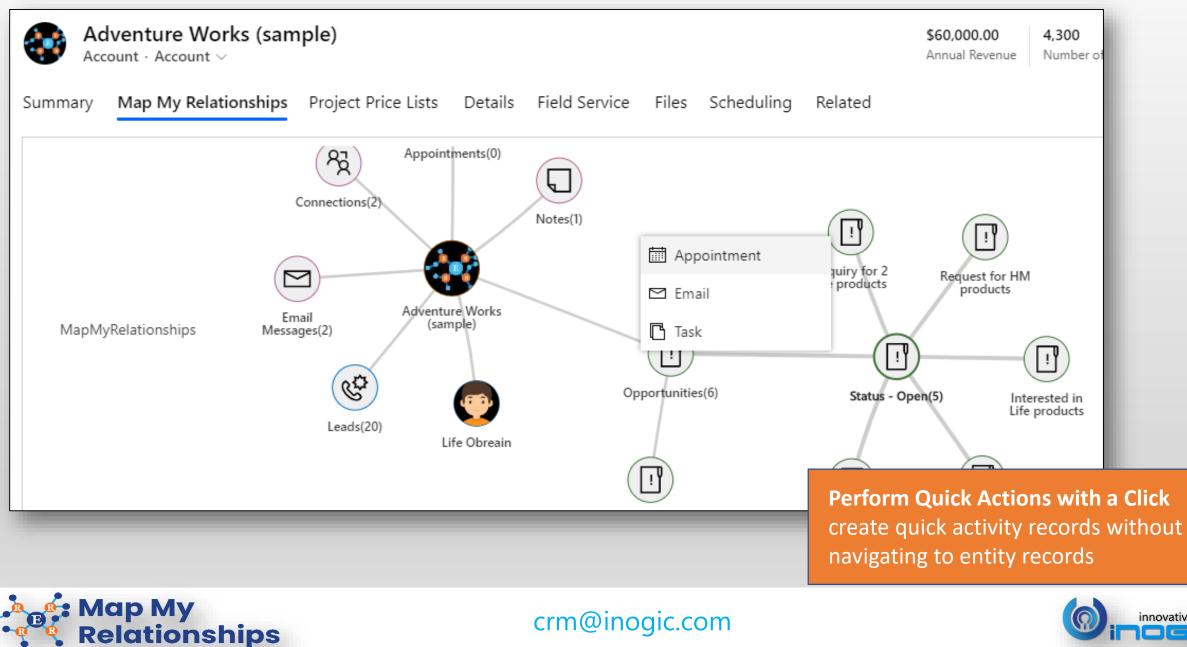

|
| Node Settings                              |                                          | Cluster Settings             |                                         |
| Relationship Node<br>Image                 | Entity Image                             | Group By Statu               | s (statecode) 💌                         |
| Allowed Actions                            | × Appointment (Appointment)              | Measure Est. R               | Revenue (estimatedvalue) 🔻              |
| Fields to show on<br>Tooltip               | × Potential Customer (customerid)<br>▼   | Aggregate Type AVG           |                                         |





#### 360 degrees view of data







### Display Images to Identify Types of Records





### Perform Quick Actions with a Click





#### Hover to View Record Details



## **Grouping & Aggregation**







## Next Steps

Learn more about <u>Map My</u> <u>Relationships</u> today.

Get your free Map My Relationships trial from Microsoft AppSource or our website!

Email: crm@inogic.com