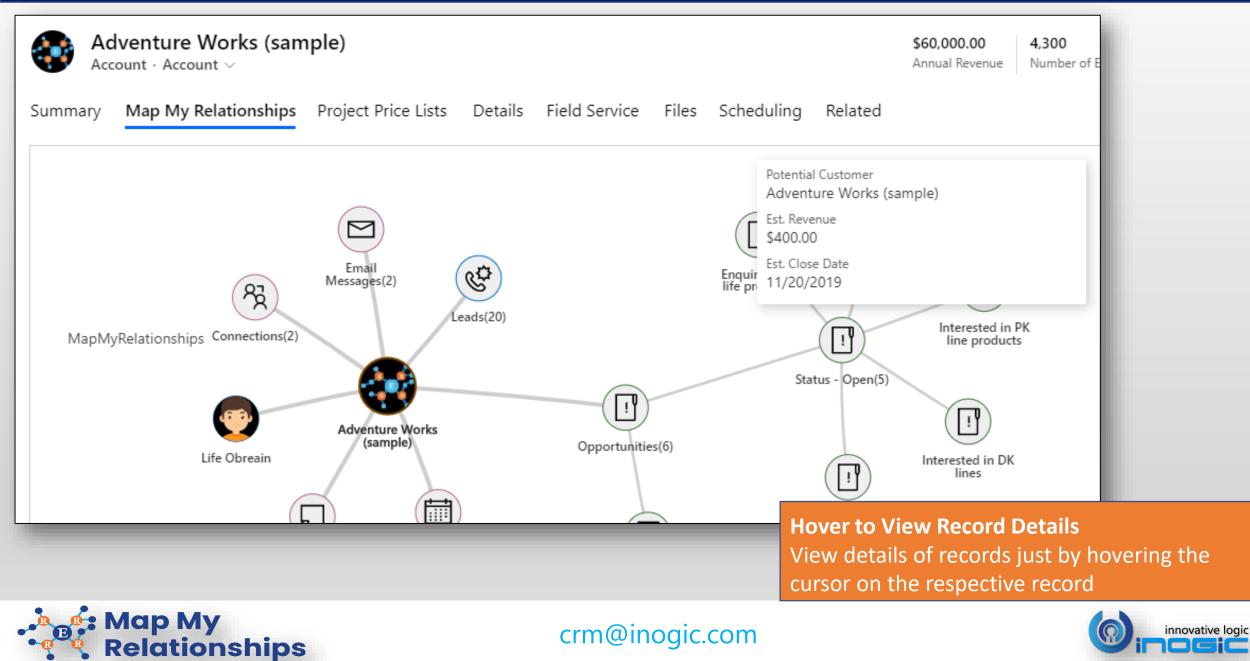

#### Hover to View Record Details

#### 360 degrees view

Get 360 degrees view of all important data of the record in a single view.

#### **Easy Navigation**

Navigate easily and quickly to any of the records in the relationship with the ability to drill down to the details.