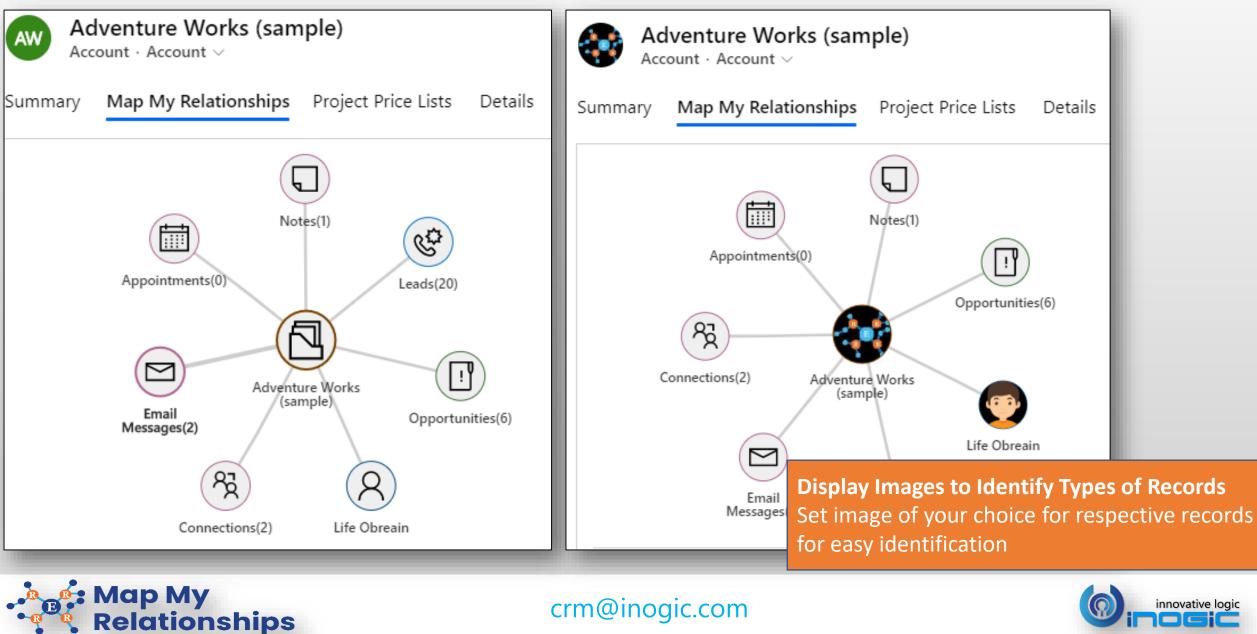

|                                         |
| Node Settings                              |                                          | Cluster Settings             |                                         |
| Relationship Node<br>Image                 | Entity Image                             | Group By Statu               | s (statecode) 💌                         |
| Allowed Actions                            | × Appointment (Appointment)              | Measure Est. R               | Revenue (estimatedvalue) 🔻              |
| Fields to show on<br>Tooltip               | × Potential Customer (customerid)<br>▼   | Aggregate Type AVG           |                                         |





#### 360 degrees view of data







### Display Images to Identify Types of Records





### Perform Quick Actions with a Click





#### Hover to View Record Details



## **Grouping & Aggregation**







## Next Steps

Learn more about <u>Map My</u> <u>Relationships</u> today.

Get your free Map My Relationships trial from Microsoft AppSource or our website!

Email: crm@inogic.com