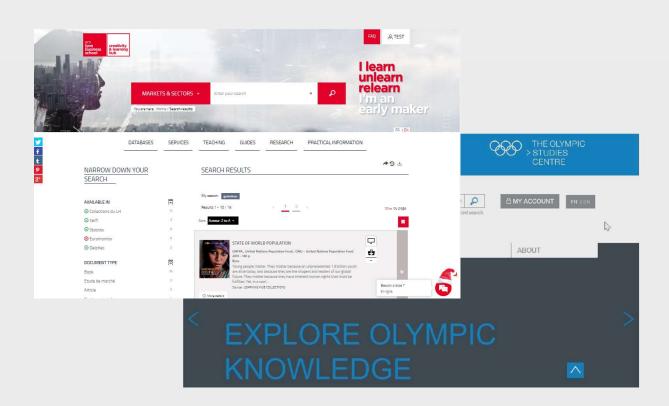

#### **UNIFIED**

Syracuse is an easy-to-use digital workplace, a single tool to access all the information and documentation of your company

#### **MULTIMEDIA**

Syracuse is able to manage and distribute all types of documents in a unified way, in interaction with your business applications and processes.