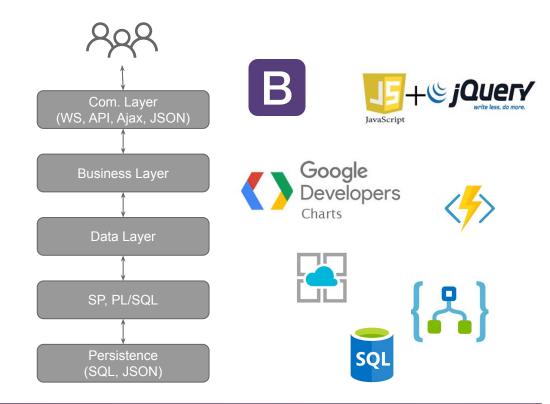

#### Solution, Technology

- Microsoft Development and Technology Partner.
- Native Azure Cloud Solution.
- Microservices based Architecture.
- SSL, Double-Encryption & GDPR Native.
- Responsive.
- Al Algo.