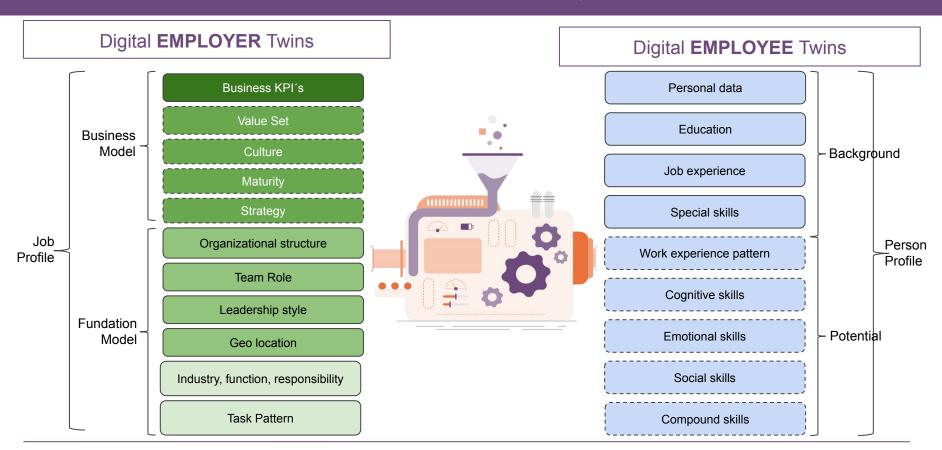

#### **Digital EMPLOYER Twins**

(Job Record)

**Digital EMPLOYEE Twins** 

(Personal Record)

The Match Maker: Al Driven and Bias Free