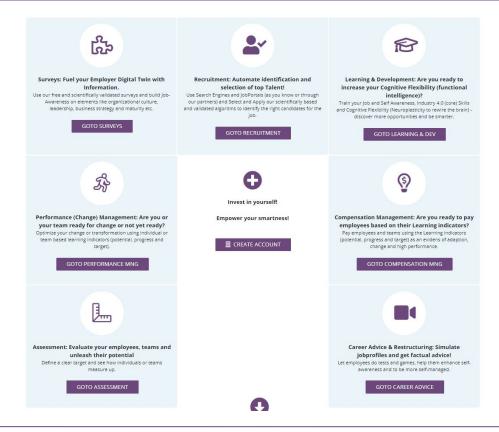

### Solution: Recruiting

The solution can be used as an **End-to-End** solution (as given in flow sequence below) or you can go in a **select the individual Steps and Elements** you need for a specific purpose ex. if "*You want to do a candidate selection based on culture fit alone*" or "*You want to assess a team for change readiness*".

1) Master Data Collection

5) Compensation Management 2) Recruitment OnBoarding

3) Learning Development 4) Performance Management

You can off course also choose to **just use...** the test module to run a personality or fluid IQ test, run a batch of games, create a soft skills training program for a team etc. The TalEction is very **flexible and adjusts** to your needs.

#### Recruiting,

Job Analysis & Job Profile >> Branded Landing Pages >> Categorized Årofile Lists (green, yellow, red) >> Automatic Screening >> Selection (green) >> Onboarding. (gamification skills training - sharing monthly) >> 5. eNPS - closing the data-loop (does it work?)