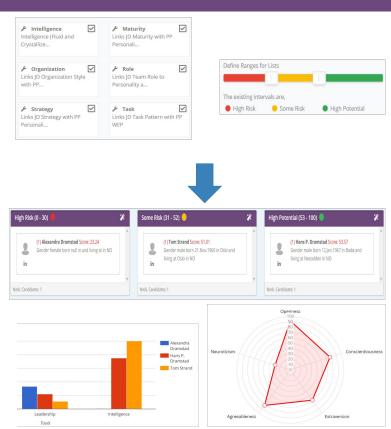

#### **Digital EMPLOYER Twins**

(Job Record)

**Digital EMPLOYEE Twins** 

(Personal Record)

The Match Maker: Al Driven and Bias Free