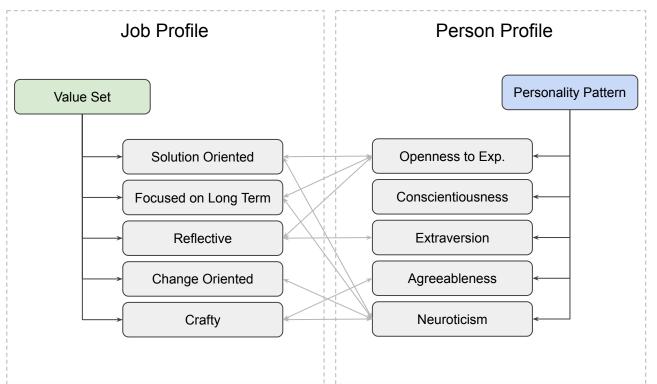

#### How it Works, 2

| Value                   | Ocean      |
|-------------------------|------------|
| Solution Oriented       | O+, N+ (2) |
| Focused on Long<br>Term | O+, N+ (2) |
| Reflective              | E-, 0+ (2) |
| Change Oriented         | N-, V+ (2) |
| Crafty                  | A-, N- (1) |
|                         |            |