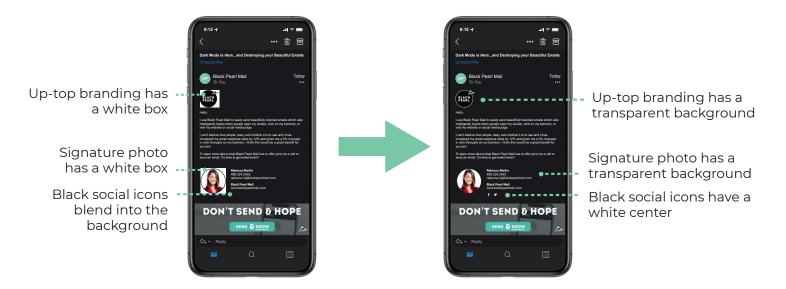

## Save your Company from Brand Embarrassment

**Dark mode is bringing a new set of challenges to email users, but Black Pearl has the answer.** Dark mode is presenting your email in modified way. Unless you specifically brand an email for a dark background, it is difficult to see some images and others have unintended boxes and borders.

Black Pearl Mail makes it easy to centrally control these issues for your entire company. Inserting a png with a transparent background will avoid any unwanted boxes and borders. In addition, our social media icons allow you to contain a white icon inside. With this feature, you can keep black icons for light mode/desktop users while also maintaining visibility for dark mode users.