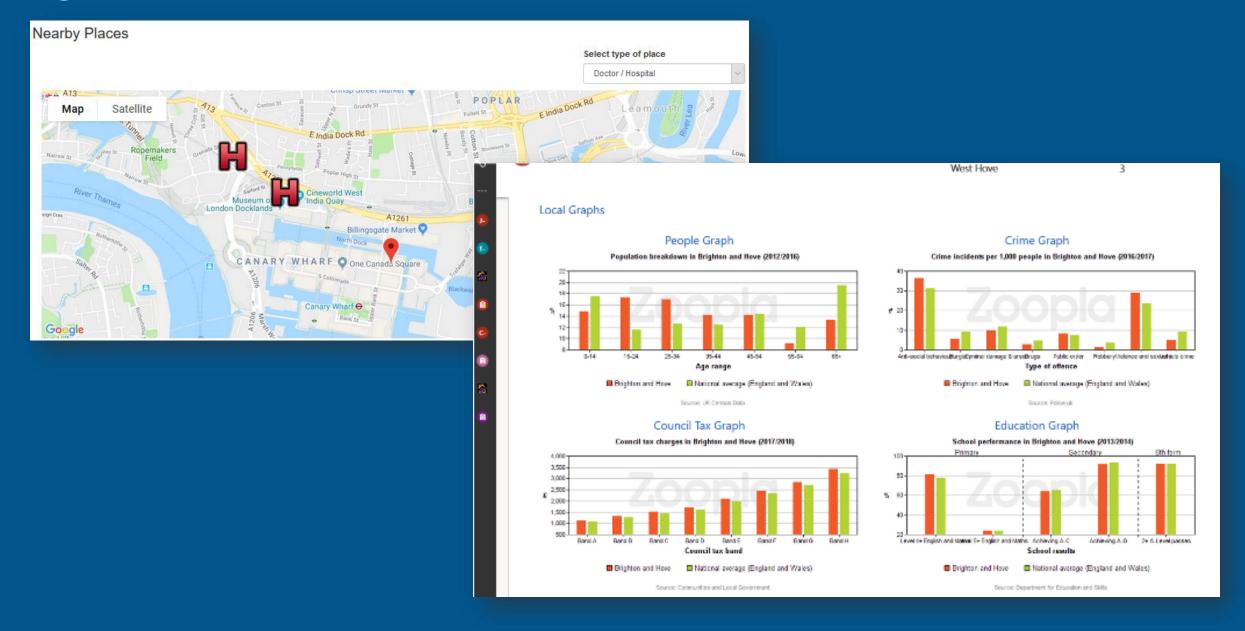

#### **Customer View**







#### **User View**



#### My account

- Account Information
- Tenancy Information
- My Messages 2
- Tenancy Sustainment Licence
- My Repairs
- My ASB Cases
- My Documents
- Pre Registration Documents
- Educational Content
- Change password

#### CREATE MESSAGE

Hey - welcome back! New messages are shown in bold.

We normally respond to each message within 24 hours or 1 working day.

| Hi can I speak to Amy please        | 23/01/2019 12:42:54 |
|-------------------------------------|---------------------|
| Hi can I speak to you please Kirsty | 23/01/2019 12:43:45 |
| Hi can I speak to Jo please         | 23/01/2019 12:42:36 |
| Hi can I speak to Adam please       | 23/01/2019 12:43:04 |
| Hi can I speak to Susannah please   | 23/01/2019 12:43:18 |







12



## Systems Integration & Custom Development

- Dynamics 365 and Power Platform Development
- Multiple Systems Integrations Cloud & On-premise
- Web Development and Customer Portals
- Azure & Dynamics 365 Artificial Intelligence
- E-Commerce Solutions
- Full Stack .Net Custom Development
- .Net MVC and .Net Core
- Azure Bot Framework
- Azure Cognitive Services
- Azure Functions, Logic Apps and Azure Service Bus



Single Property Solution on a World-class Cloud Platform



## Dynamics 365 & Power Platform Add-ons

We have a variety of add-on solutions built on Dynamics 365 and Power Platform (CDS)

- 1. Dynamics 365 Photo Gallery
- 2. Facebook Integration
- 3. Twitter Integration
- 4. 2-Way Dynamics 365 **Webhook** Integration
- 5. Rightmove and Zoopla Integration
- 6. D365 Storage Manage