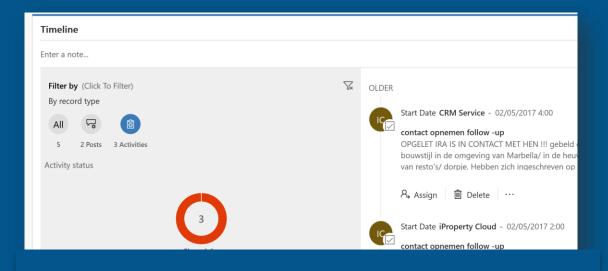

#### CREATE MESSAGE

Hey - welcome back! New messages are shown in bold.

We normally respond to each message within 24 hours or 1 working day.

| Hi can I speak to Amy please        | 23/01/2019 12:42:54 |
|-------------------------------------|---------------------|
| Hi can I speak to you please Kirsty | 23/01/2019 12:43:45 |
| Hi can I speak to Jo please         | 23/01/2019 12:42:36 |
| Hi can I speak to Adam please       | 23/01/2019 12:43:04 |
| Hi can I speak to Susannah please   | 23/01/2019 12:43:18 |