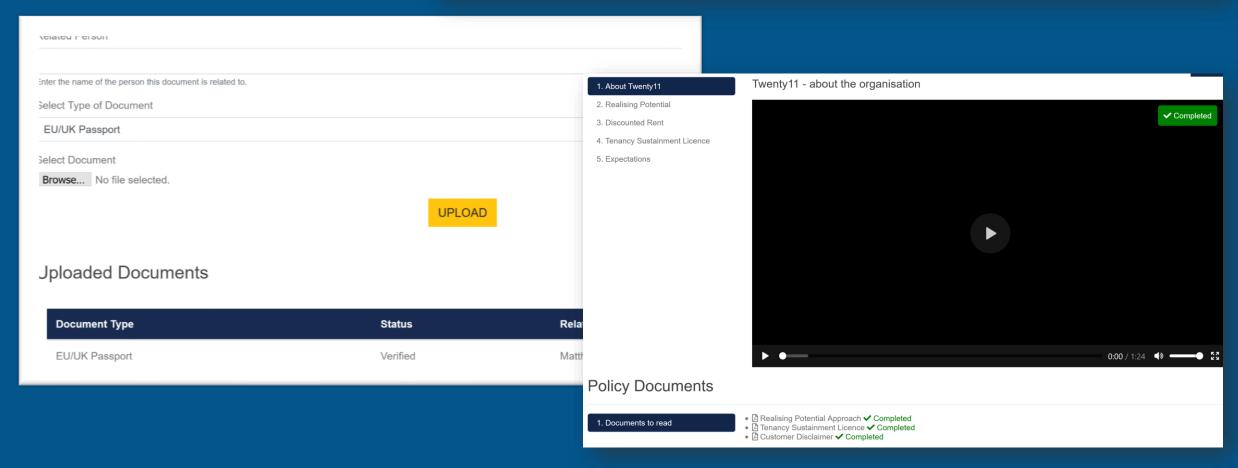

#### My account

- Account Information
- Tenancy Information
- My Messages 2
- Tenancy Sustainment Licence
- My Repairs
- My ASB Cases
- My Documents
- Pre Registration Documents
- Educational Content
- Change password