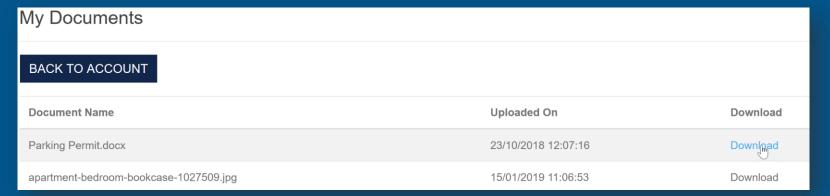

#### My account

- Account Information
- Tenancy Information
- My Messages 2
- Tenancy Sustainment Licence
- My Repairs
- My ASB Cases
- My Documents
- Pre Registration Documents
- Educational Content
- Change password