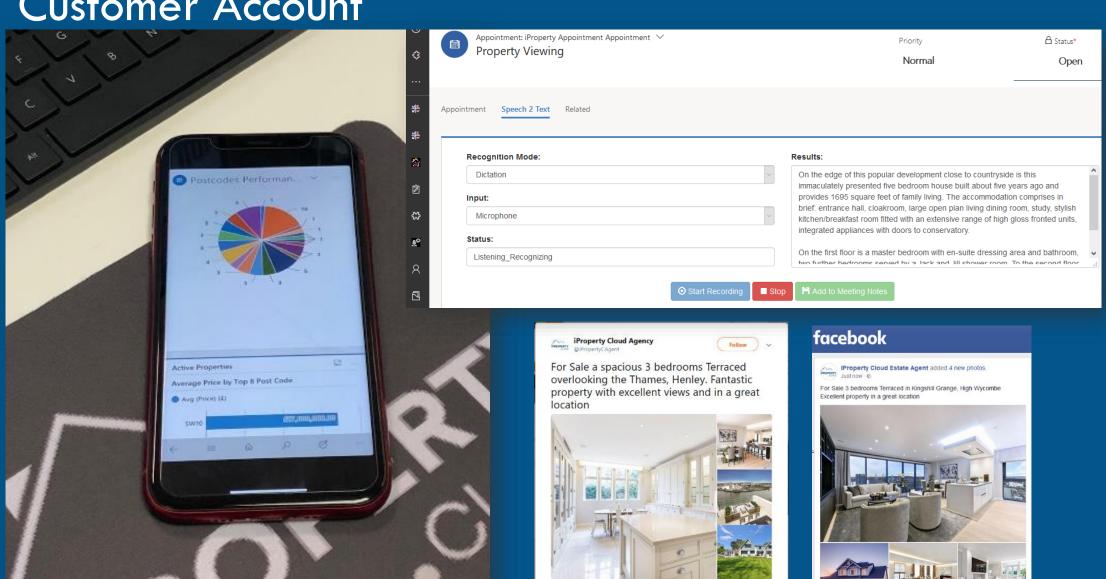

## Dynamics 365 & Power Platform Add-ons

We have a variety of add-on solutions built on Dynamics 365 and Power Platform (CDS)

- 1. Dynamics 365 Photo Gallery
- 2. Facebook Integration
- 3. Twitter Integration
- 4. 2-Way Dynamics 365 **Webhook** Integration
- 5. Rightmove and Zoopla Integration
- 6. D365 Storage Management (Microsoft AppSource)
- 7. SharePoint & D365 **Security Replicator**
- **8. GDPR Compliance** (Published on Appsource)
- 9. Multiple PCF Controls currently being developed