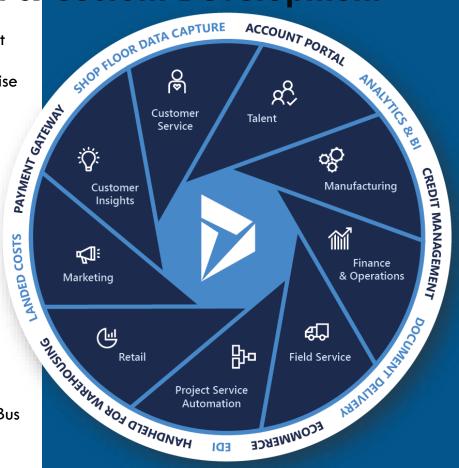

# Dynamics 365 & Power Platform Add-ons

We have a variety of add-on solutions built on Dynamics 365 and Power Platform (CDS)

- 1. Dynamics 365 Photo Gallery
- **2.** Facebook Integration
- 3. Twitter Integration
- 4. 2-Way Dynamics 365 **Webhook** Integration
- 5. Rightmove and Zoopla Integration
- 6. D365 Storage Management (Microsoft AppSource)
- 7. SharePoint & D365 Security Replicator
- **8. GDPR Compliance** (Published on Appsource)
- 9. Multiple PCF Controls currently being developed