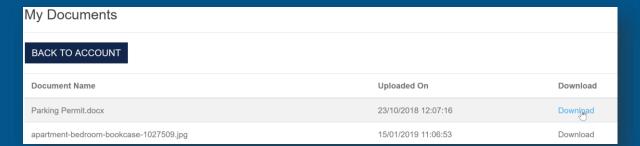

### My account

- Account Information
- Tenancy Information
- My Messages 2
- Tenancy Sustainment Licence
- My Repairs
- My ASB Cases
- My Documents
- Pre Registration Documents
- Educational Content
- Change password