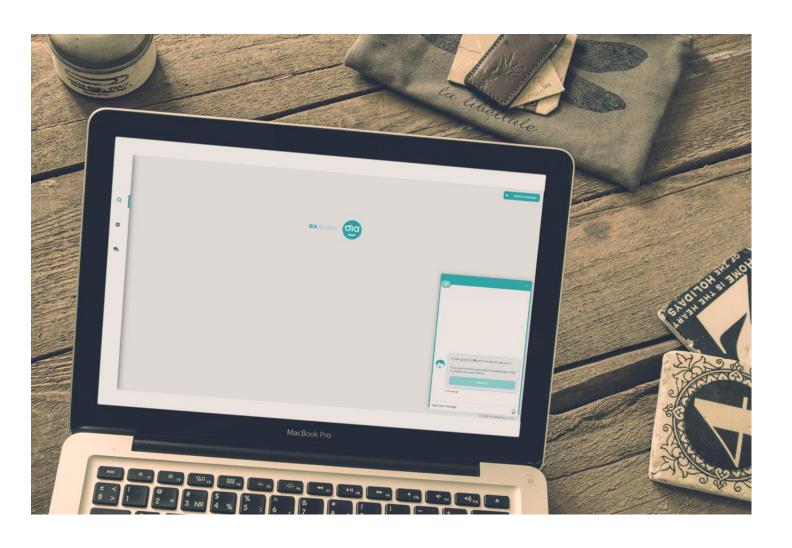

# e platform that allows sational & Skills Bot.

By providing a simple and intuitive platform that allows any user to create a Multi-Conversational & Skills Bot.

BIA will allow you create a collection of questions and answers that will reduce the time to search for information and interact with your internal systems.