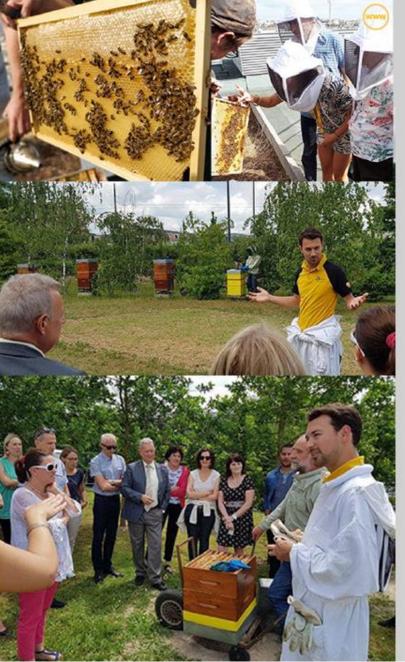

## **The Apprentice Beekeeper**

Offer an extraordinary experience to your teams: extract honey freshly harvested and put it into your customized jars.

## The Art of Honey Tasting

Initiate your teams to the art of honey tasting. Subtle aromas, powerful flavors and amazing health benefits... Honey, usually linked to our childhood memories, remains unknown for most people.