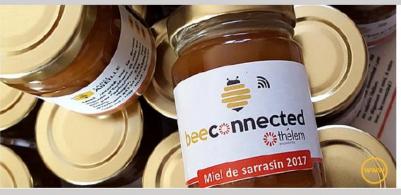

## **The Apprentice Beekeeper**

Offer an extraordinary experience to your teams: extract honey freshly harvested and put it into your customized jars.