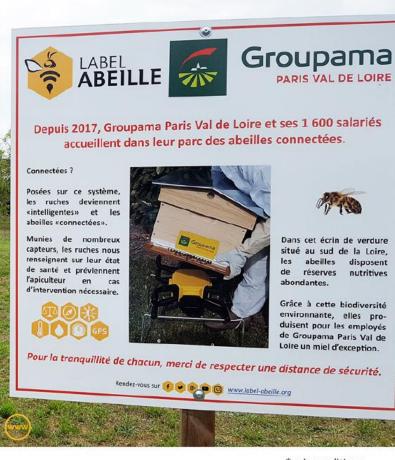

Melliferous seeds to decorate your green spaces with flowers or to give away

Signs highlighting your commitment to the environment

To be displayed at the entrance of your site, in the green spaces and near your hives