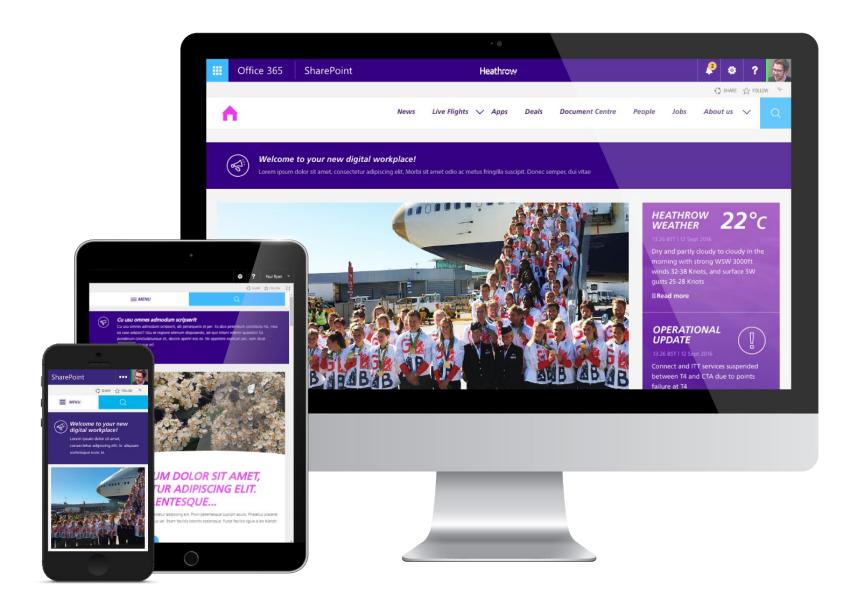

### What is Fresh?

Built with 20 years experience

A branded, personalised portal

Digital workplace on Office 365

Stays Fresh with regular updates

Rapid delivery and extensible

### Why Fresh?

- Must-have extensions to native SharePoint
- A ready-to-go collection of components, sites and applications
- Frameworks for delivering personalised experiences for employees
- Fully mobile responsive
- Delivered and supported by our own consultancy and technicians

### **Key Features**

- News, events, alerts, documents and pages
- People and skills management and search
- Templates for departments, locations and other business functions
- Tools and links management and search
- Governance and management of collaboration zones