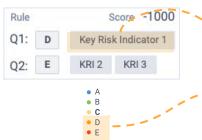

## SAMI categorises, and integrates

SAMI checks, scores, risk tags

Easy and enjoyable to use

Real time reporting Efficient workflow Supports coaching

- System of record
- Integrates
- Handles multiple docs and file types

#### **SAMI**

- Pre-assesses
- Highlights
- Pre-scores
- Risk tags
- Suggests actions
- Enables review and comments
- Pre-populates report

- Compliance
   workbench and
   reporting solution
   enabling efficient,
   effective reviews
- Interactive, supportive
- Enables consistency
- Workflow convenience