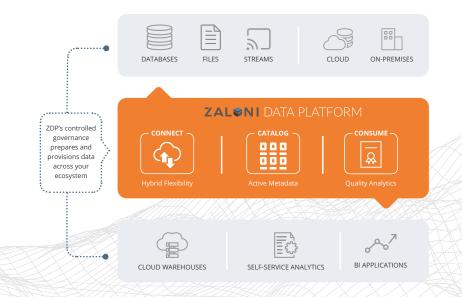

### The Zaloni Data Platform (ZDP) and Azure

Together, the Zaloni Data Platform (ZDP) and Azure enable a governed cloud or hybrid data lake. In the Azure data lake, ZDP orchestrates data movement while capturing metadata, maintaining an audit trail and tracking data provenance. By capturing metadata as data is ingested into the Azure data lake, ZDP enables organizations to confidently use Azure as a data lake for core use cases that couldn't be considered before. These include customer 360, fraud analytics, data monetization, and others. ZDP is a fully integrated solution that also allows organizations to provide self-service access by business users to their data lake.

## GG

Leveraging ZDP on Azure enabled us to get a complex customer 360 initiative off the ground quickly and cost effectively.

**Senior Data Architect** Leading Airline in UAE

Zaloni's platform allows companies to connect, catalog and consume enterprise-wide data. The end-to-end system grows data value by supporting data scaling and adding new data sources over time. Governance is provided throughout the data platform to ensure that data is secure and controlled.