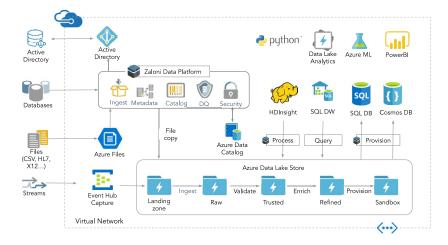

### Solution Architecture for Zaloni Governed Azure Data Lake

Zaloni easily integrates with the Azure big data ecosystem and leverages a microservices based approach for simplicity and flexibility.