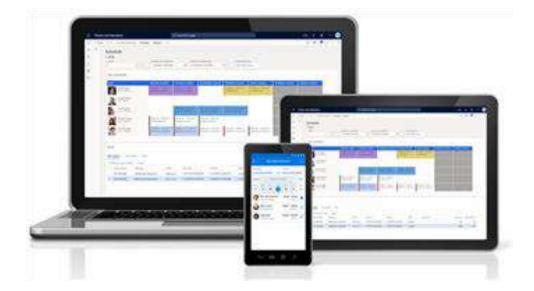

### **User-friendly Scheduling**

Create schedules quickly and easily. View employee availability/capacity and create and assign shifts accordingly. Publish the schedule so employees can view their shifts on the Novo Power App.