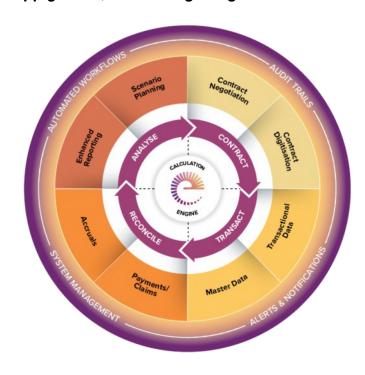

## Manage even the most complex rebates quickly and easily.

e-bate<sup>™</sup> is a flexible cloud-based solution which puts you back in control of your rebate management process. A fully audited 'single version of the truth' ensures you and your teams are effectively managing your rebates across your entire supply chain, maximising margin.