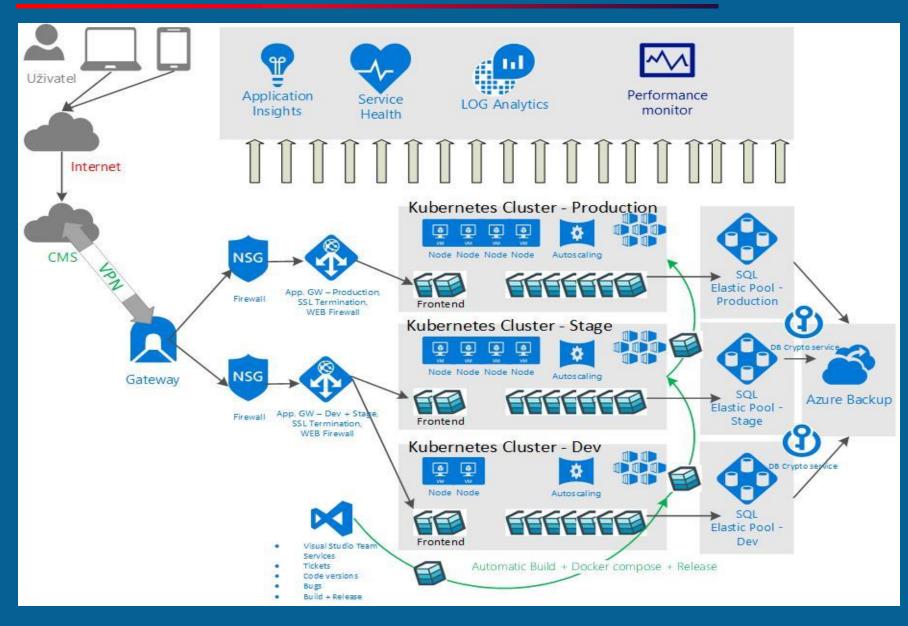

|                                                                          | NÁRODNÍ<br>KONTAKTNÍ | ELEKTRONICKÁ<br>PODÁNÍ PRO          |
| ZABEZPEČENÍ                                       | RECEPT                                                                   | MÍSTO PRO EL.        | FINANČNÍ SPRÁVU                     |
|                                                   |                                                                          | ZDRAVOTNICTVÍ        | (EPO)                               |
| SLUŽBY PRO POJIŠTĚNCE A<br>Zaměstnavatele         | SLUŽBY ERECEPTU                                                          | SLUŽBA SE PŘIPRAVUJE |                                     |

#### https://obcan.portal.gov.cz/prihlaseni

## **INFRASTRUKTURE SCHEME**



AUTOCONT

# FUNCTIONAL SCHEME





## **ONLINE MONITORING**





- Provide demo version with real applications and tools tailored to your needs
- Integration with already existing database and online services
- Broad range of integrated self services
- Unified approach to online public services
- Security and compliance with latest policies and regulations
- Rapid deployment
- Support and further development services



#### **Contact in AUTOCONT**

FILIP NAVRAT Filip.navrat@autocont.cz