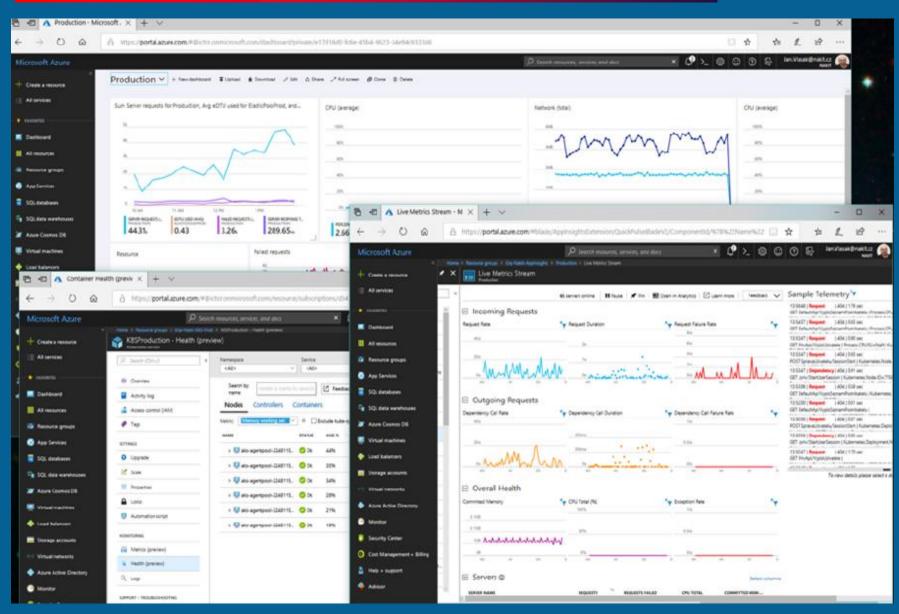

## **ONLINE MONITORING**

- Provide demo version with real applications and tools tailored to your needs
- Integration with already existing database and online services
- Broad range of integrated self services
- Unified approach to online public services
- Security and compliance with latest policies and regulations
- Rapid deployment
- Support and further development services