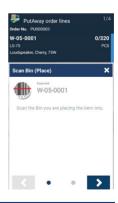

#### PUT AWAY

Assign a shelf (BIN) to the received items

It features a stunning graphical user interface which is easy to use and can be configured to fit the needs of the individual user. Your warehouse employees will be more efficient and make fewer mistakes as **Mobile WMS** provides the tools and information needed to work effectively.