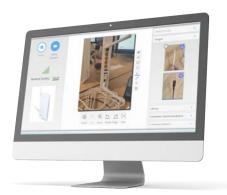

#### **Eve for Self Service**

Enables consumers to receive visual and interactive guidance though their smartphones from a visual tech assistant.