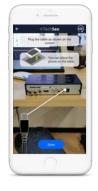

#### **Eve for Self Service**

Enables consumers to receive visual and interactive guidance though their smartphones from a visual tech assistant.