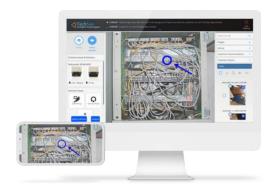

# TechSee Live for Contact Centers

Empowers agents to see their customers' issues via their smartphone cameras, enabling real-time and interactive assistance.

## TechSee Live for Field Services

Enables field technicians to consult visually with experts at HQ or in the field, to increase first-time fixes and boost productivity.