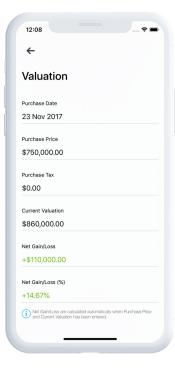

#### Property Valuation Visibility

| Rent<br>16 Dec 2019 | \$233.00<br>Dec 2019 |  |
|---------------------|----------------------|--|
| Rent<br>16 Dec 2019 | \$233.00<br>Nov 2019 |  |
| Rent<br>16 Dec 2019 | \$233.00<br>Oct 2019 |  |
| Rent<br>16 Dec 2019 | \$233.00<br>Sep 2019 |  |
| Rent<br>16 Dec 2019 | \$233.00<br>Aug 2019 |  |
| Rent<br>12 Jul 2019 | \$233.00<br>Jul 2019 |  |
| Rent<br>12 Jul 2019 | \$233.00<br>Jun 2019 |  |
| Rent<br>12 Jul 2019 | \$233.00<br>May 2019 |  |
|                     |                      |  |