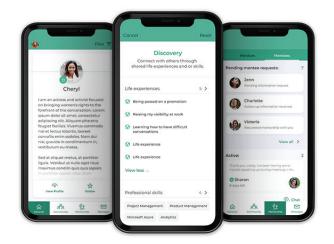

## **Tribute Is Simple**

We connect your employees in a simple-to-use enterprise mobile app that you can easily roll out to your workforce with zero to light-touch IT.

### **Connect Your Workforce**

Extend your reach beyond your corporate headquarters to connect your workforce through a flexible, on-demand app. Tribute offers something for everyone, from informal community networks to one-on-one mentorship.

### **Simplify Your Process**

Delivered through a mobile-app, Tribute is easy to deploy and saves time and money by automating the manual work of assigning mentors and mentees. Tribute manages mentorship engagements end-to-end, so you and your employees don't have to.