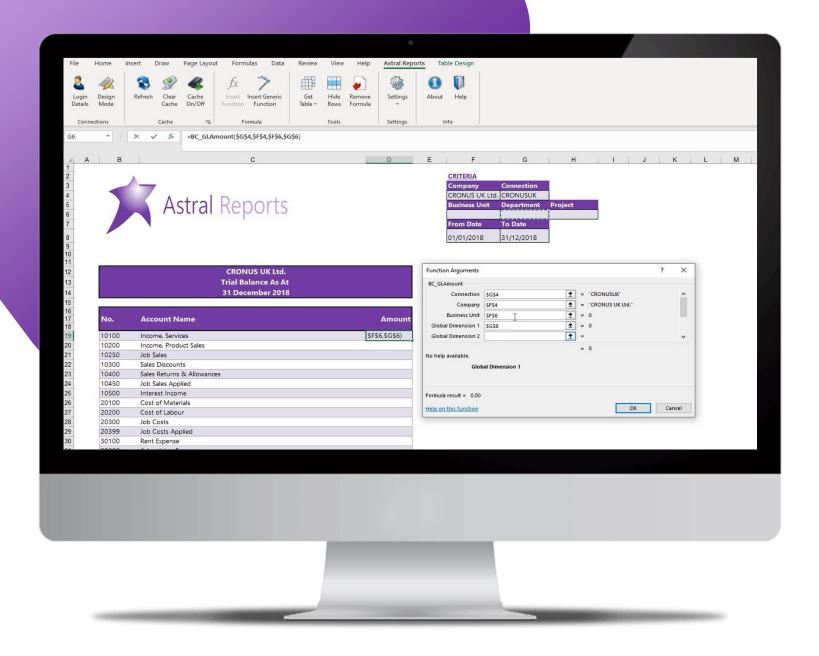

Easily create a

**Trial Balance Report** using the

**BC\_GLAmount** 

function which is one of the many pre-defined functions that come included. Astral Reports comes with

#### **Powerful Yet Effortless**

Functions include:

BC\_GLName
BC\_GLAmount
BC\_CustBalance
BC\_GLAnalysisAmount
BC\_GLBudgetAmount

And many more!