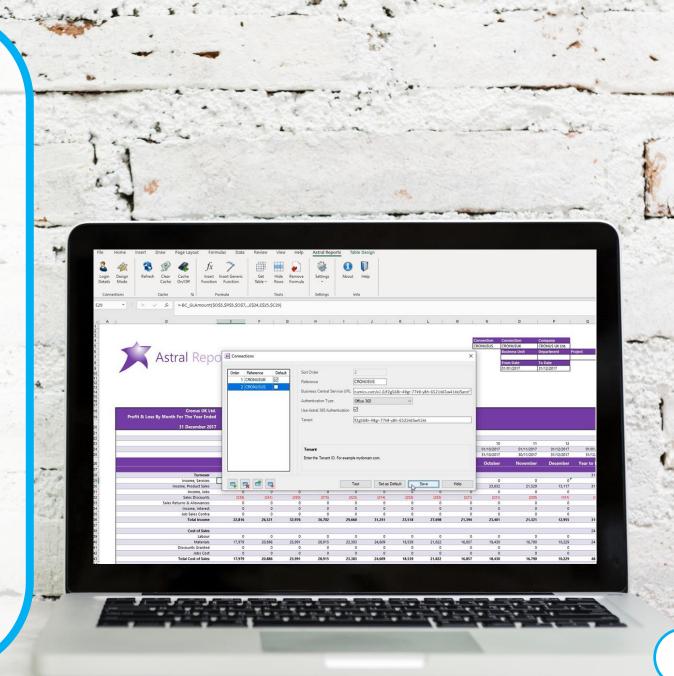

# Create Multiple Connections from Multiple Tenants

This allows you to access data from multiple Dynamics 365 Business Central installations.

If you know
Microsoft Excel,
then you already
know how to use
Astral Reports!