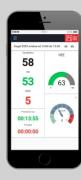

#### MONITOR THE EQUIPMENT PERFORMANCE

On-line via the web application, or on a mobile phone or tablet. Create dashboards according to your own ideas or select them from the available set and connect them to other Microsoft services.