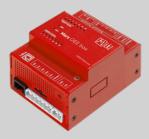

#### CONNECT THE BUS MODULE

Order the necessary number of Merz OEE Box bus modules to connect your manufacturing equipment to the Internet.

## UNIVERSAL CONNECTION TO ANY MANUFACTURING EQUIPMENT

- Merz OEE Box bus module
- Flexible installation.
- Option to easily move from machine to machine.
- Connect up to four manufacturing devices to one Merz OEE Box.