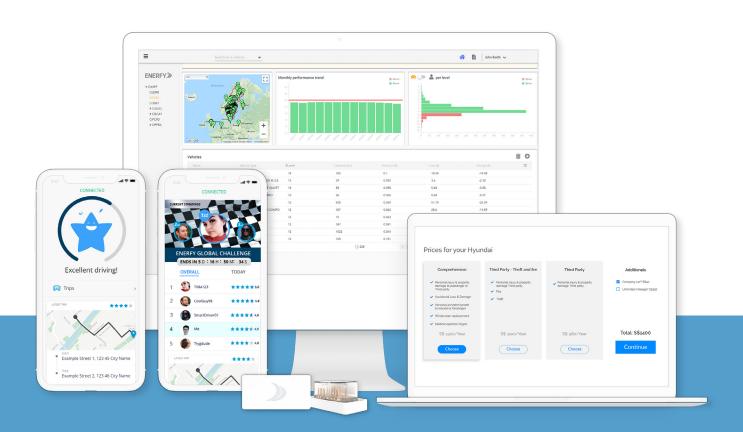

Greater Than has developed AI that price risk per vehicle in real-time, helping auto insurance carriers and car manufacturers to improve loss ratio, support new business models and enable behavioral based pricing for new mobility. The company's flagship product Enerfy Global is a platform with over 480 white label solutions, including AI pricing, digital insurances, gamification and driver influencing apps.

### **Insurance providers**

We serve car insurance providers with risk insight tools, high end white label solutions and end-user offerings and interfaces. The powerful mix of analytics, assessment and new prising of risk improve growth, business opportunities and end-user engagement.

### Car manufacturers

We combine several offerings in the value chain for car manufacturers including connected insurance solutions, gamification, real time driving data. We empower car manufacturers with robust AI, new mobility and new revenue streams.