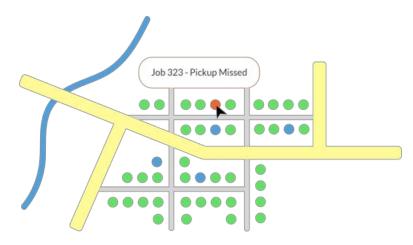

## Service Verification Levels

Real-time intelligent proof of service shows you where your trucks are, where they have been and, most importantly, whether or not service was performed. Choose from three options to match your business needs, including one with an integrated RFID solution that tells you exactly which carts have been serviced.