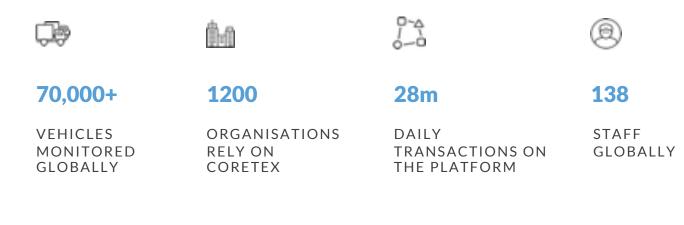

## Coretex delivers compliance and fleet management solutions to more than 70,000 connected vehicles in the construction, mixed fleet and waste and recycling industries.

Coretex's cloud-based visualization software helps customers worldwide turn rich data into automated business intelligence to enhance safety, reduce waste and improve productivity.