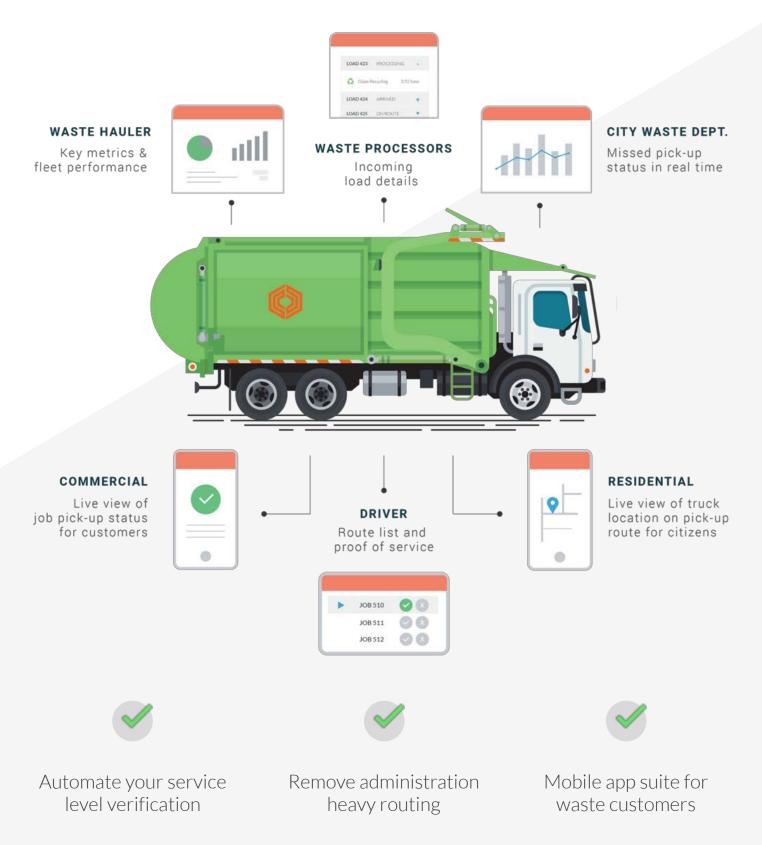

## Waste Apps

Coretex has a range of applications for our waste customers, showing pick up days, how far away your pick up is and more. Covering residential to commercial, as well as dispatchers, Coretex is your one place of truth.

## Coretex 360

Coretex 360 is the essential cloud-based platform for dispatchers, safety teams, maintenance teams and plant managers to get the best out of every aspect of a fleet operation.

LIVE TRACKING

GEOFENCING

### **REMOTE MANAGEMENT**

**TRIP REPLAY** 

**DRIVER BEHAVIOR** 

**CUSTOMER LIST** 

**RESIDENTIAL ROUTING** 

**TWO-WAY MESSAGING** 

## CAMERA INTEGRATION

**CART INVENTORY** 

ADVANCED ALERTING

MAKING THE WORLD