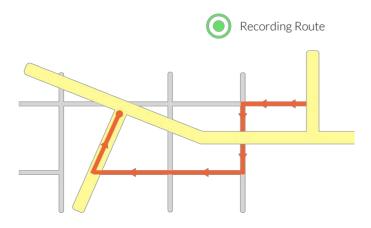

## Smart Route Creation

Coretex allows your experienced drivers to run the optimal route, and from a replay, turn it into a live and measurable route - ensuring the most knowledgeable people are making the decisions that you can trust.