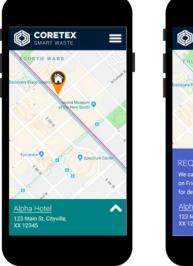

## Waste Apps

Coretex has a range of applications for our waste customers, showing pick up days, how far away your pick up is and more. Covering residential to commercial, as well as dispatchers, Coretex is your one place of truth.