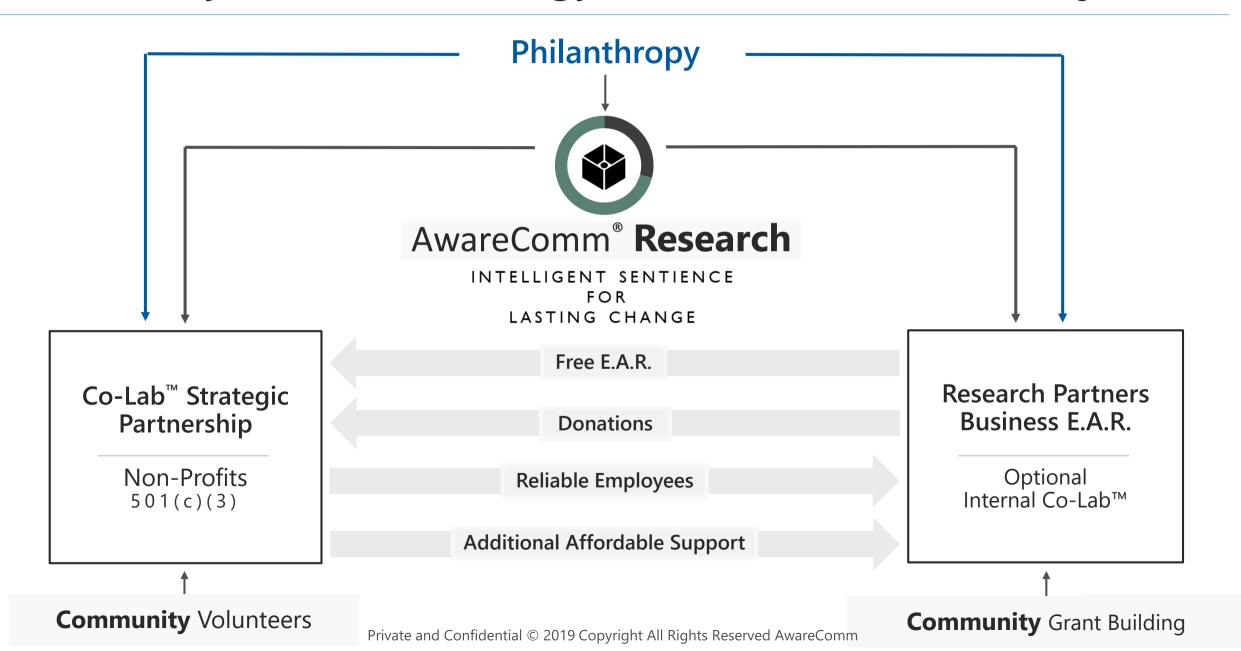

# A Partner Community

Self-Funding Self-Perpetuating Self-Regulating

## Community Partners Strategy - Seed (Not Feed) Projects