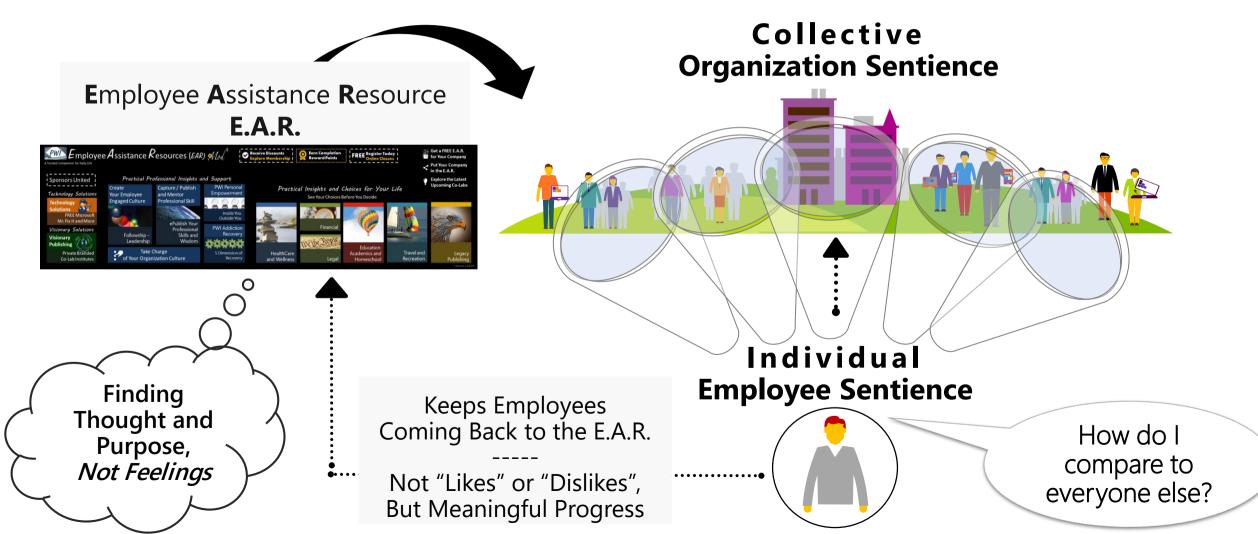

# AwareComm Mod Sentience Capture

API

**AwareComm**<sup>6</sup>

Next Step Suggestion

Private and Confidential © 2019 Copyright All Rights Reserved AwareComm

Reward Notification

## PWI Machine Learning Identifies Hidden Thinking

## Value-ation Brings the Discovery of Sentience

### HR Gets Deep Insights into Dynamic Organization Culture