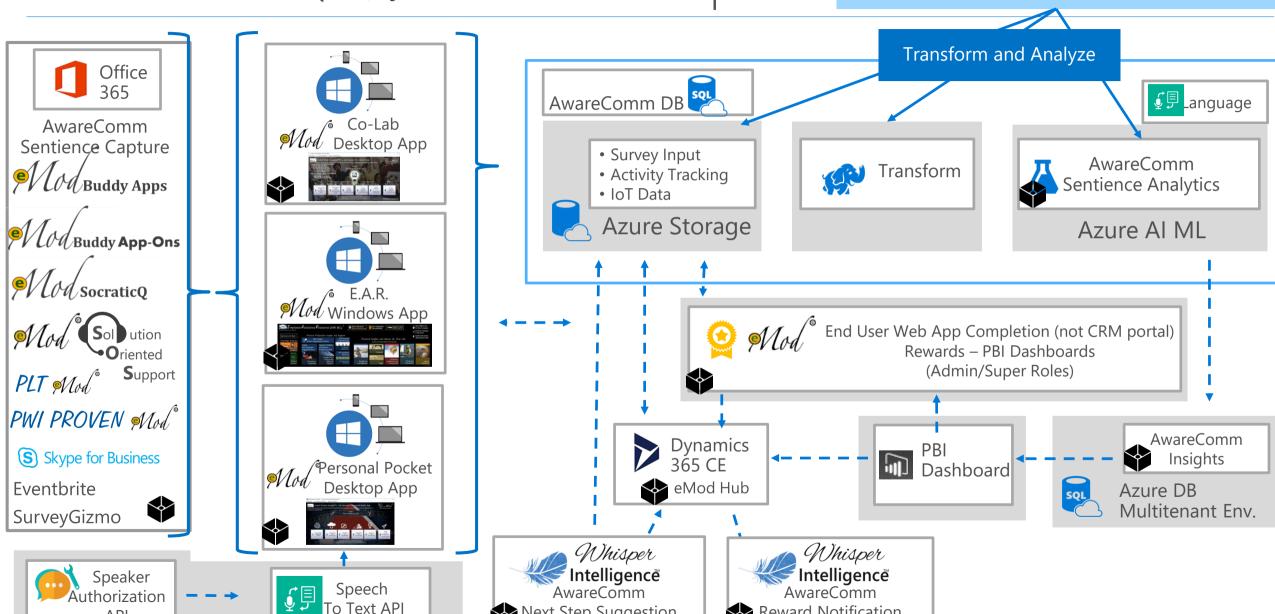

# AwareComm Mod Sentience Capture

API

**AwareComm**<sup>6</sup>

Next Step Suggestion

Private and Confidential © 2019 Copyright All Rights Reserved AwareComm

Reward Notification