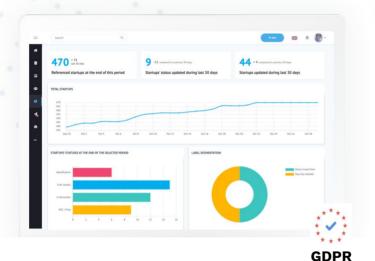

#### Make decisions backed by data

Reporting & analytics to efficiently decide on your next innovation moves

# Data & metrics to work better on open-innovation verticals

- Ecosystem analytics
- Deep filtering for reporting
- Users analytics
- Performance monitoring
- Content quality management

And many more features to unlock the power of your innovation ecosystems