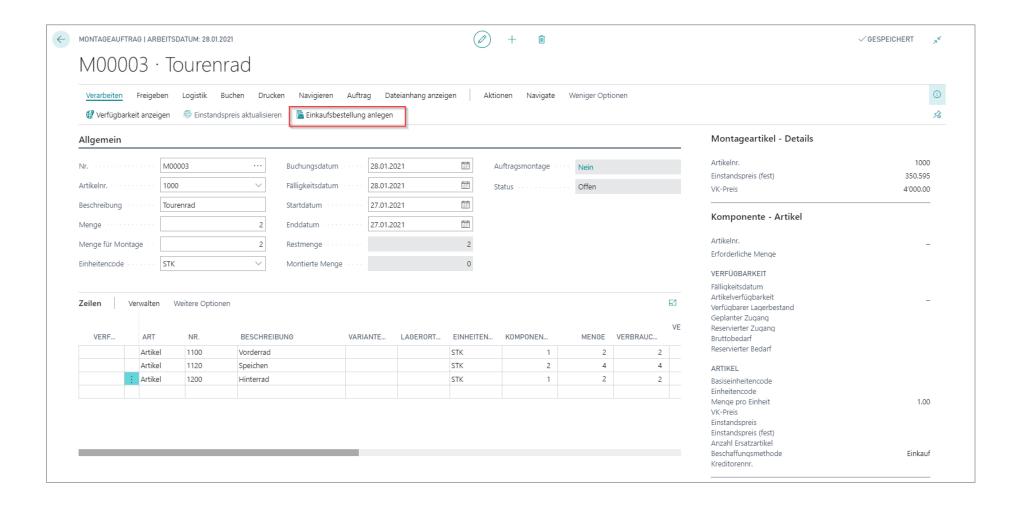

### Direct order from assembly

## Create purchase order from sales order

| $\leftarrow$ | DEBITOREN & VERKAUF EINR.   ARBEITSDATUM: 28.01.2021             | 0 | +   | ®                                                                 | √ GESPEICHERT | ×   |
|--------------|------------------------------------------------------------------|---|-----|-------------------------------------------------------------------|---------------|-----|
|              | Debitoren & Verkauf Einr.                                        |   |     |                                                                   |               |     |
|              | Debitorengruppen Zahlungen Dateianhang anzeigen Weitere Optionen |   |     |                                                                   |               |     |
|              | Hintergrundbuchung >                                             |   |     |                                                                   |               |     |
|              | Archivierung >                                                   |   |     |                                                                   |               | -   |
|              | Dynamics 365 for Sales >                                         |   |     |                                                                   |               |     |
|              | Alpha KMU                                                        |   |     |                                                                   |               | .   |
|              | ALLGEMEIN                                                        |   | ER  | STELLUNG EK-BESTELLUNG                                            |               | ٦I  |
|              | Buchungsvorauswahl Fakturieren                                   | * | Ve  | kaufszeilenarten · · · · · Artikel & Text & Titel                 | •             | 4   |
|              | Verpackungsmenge prüfen · · · · · · · · •                        |   | Re  | ervieren · · · · · · · · · · · · · · · · · · ·                    |               | ш   |
|              | Rechnung-An Debitor aktualisieren                                |   | Dir | ektlieferung verwenden                                            |               | ш   |
|              | Status von archivierten Offerten ändern                          |   | Eir | neitencode                                                        | ,             | 4   |
|              | Artikel MWST-Geschäftsbuchungsgruppe · · · · · INLAND            | ~ | EK  | Bestellung und VK-Auftrag verknüpfen · · · · •                    |               | Ш   |
|              | SAMMELRECHNUNG                                                   |   | DE  | BITORENBEMERKUNGEN                                                |               | -1  |
|              | Belege nach Sammelbuchungen löschen · · · · · •                  |   | Bei | Verkaufsrechnungen anzeigen · · · · · · · · · · · · · · · · · · · |               | -1  |
|              | Sammelrechnung: Leerzeile zwischen Lieferu                       |   | Be  | Verkaufsaufträgen anzeigen                                        |               | -1  |
|              | Sammelrechnung: Externe Belegnr. überneh                         |   | Be  | Rahmenaufträgen anzeigen                                          |               | -1  |
|              | Sammelrechnung: Auftragsnummer überneh                           |   | Be  | Verkaufsofferten anzeigen · · · · · · · · · · · ·                 |               | -1  |
|              |                                                                  |   | DA  | UMSÄNDERUNG IM BUCHUNGSPROZESS                                    |               | . 1 |
|              |                                                                  |   | Da  | um vor Buchung anpassen                                           | •             | 4   |
|              |                                                                  |   | Bu  | hungsdatum anpassen                                               |               |     |
|              |                                                                  |   | Be  | egdatum anpassen                                                  |               | _   |