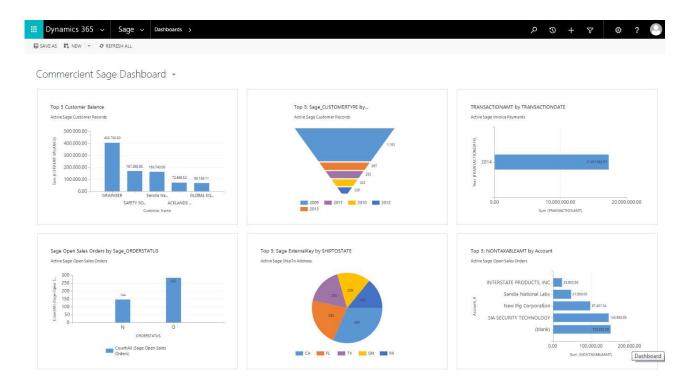

The AR Invoice data is useful for spotting unpaid invoices and being able to drill down into the data. The other records which are synchronized include the **AR Customer Ship to Tax Exemptions, Item Master,** and **Item Warehouse.** Commercient creates **Microsoft Dynamics CRM Products** from the **Item Master** and associates the entire **Item** and **Warehouse** records to the Product. This gives you the ability to have accurate product data and Inventory availability. In addition, you can **SYNC any Database, table, or view.** 