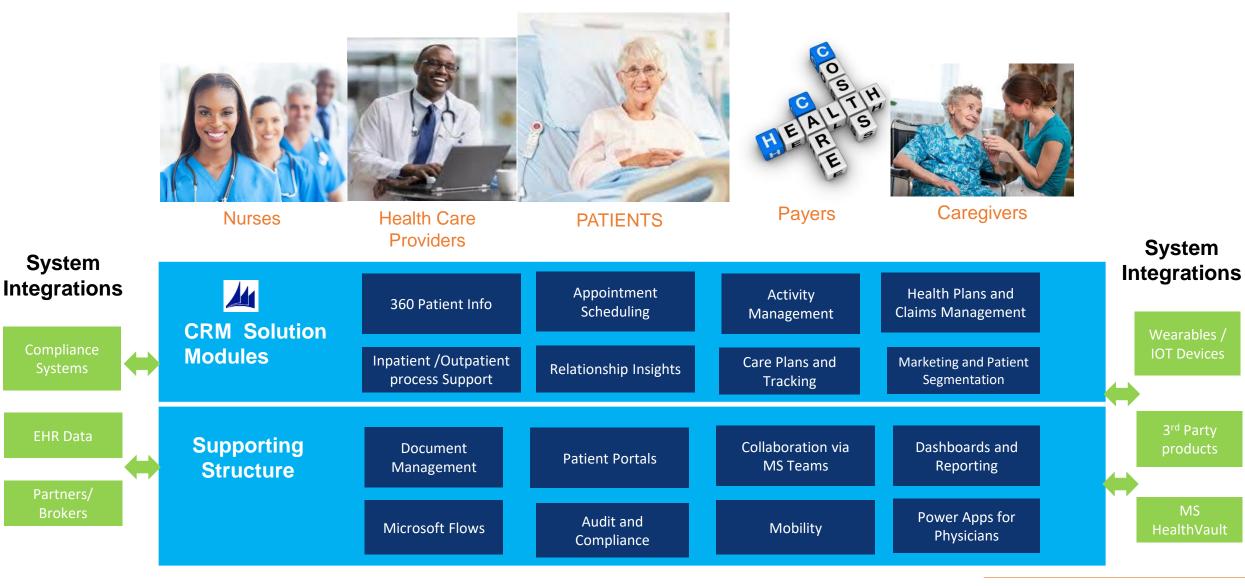

#### What is Wipro's Complete Healthcare?

Patient Experience is fragmented across key stakeholders – Health care providers, Specialists/care givers and payers. Creating awareness on niche diseases, new medicines & markets is a challenge. Consistent touchpoints inside as well as outside the doctor's office are conduits to successful healthcare. Today's patients are taking a more active role in medical decision-making. Healthcare institutions are recognizing the shift towards increased patient autonomy and have focused their attention on providing a best-in-class patient experience.

Wipro's Complete care Healthcare based solution on Microsoft Dynamics 365 provides platform for various healthcare stakeholders to collaborate to deliver 'best in class 'care for patients. It also empowers Patients with self-service options to help reach their healthcare goals.

# **Complete Care' Solution Components**

Patient 360 | Careplan Tracking | Scheduling Appointments | Self Service Portal | Health Surveys | 24\*7 Chat & Support | Collaboration with/in HCP | Education collaterals | Patient Outreach | Claims Management | Case Management