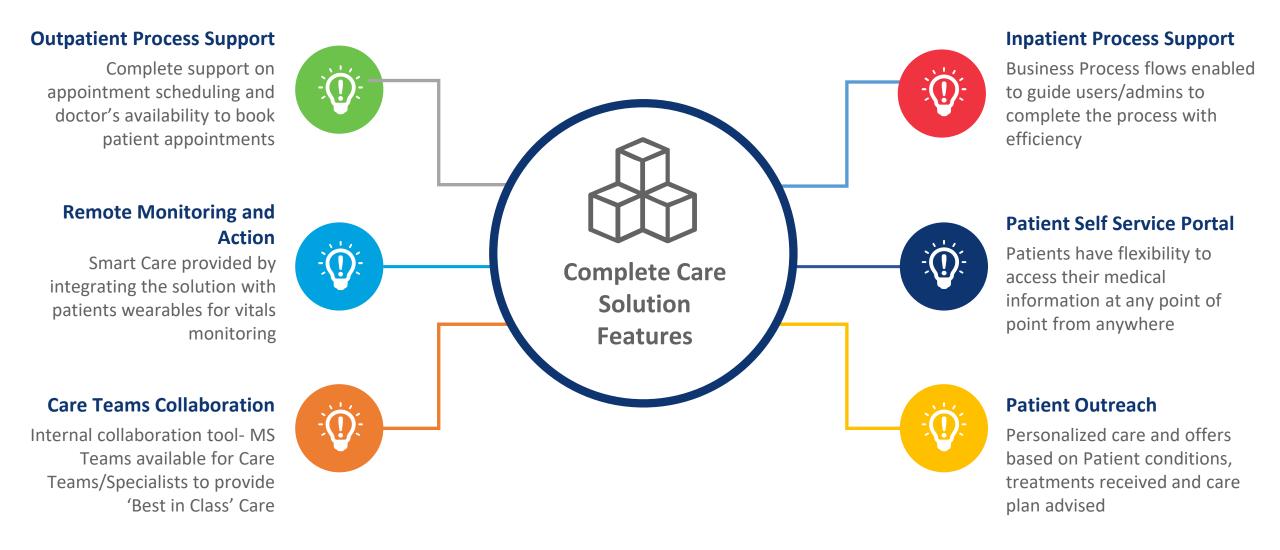

# **HealthCare Solution Features**

# **Complete Care' Solution Components**

Patient 360 | Careplan Tracking | Scheduling Appointments | Self Service Portal | Health Surveys | 24\*7 Chat & Support | Collaboration with/in HCP | Education collaterals | Patient Outreach | Claims Management | Case Management