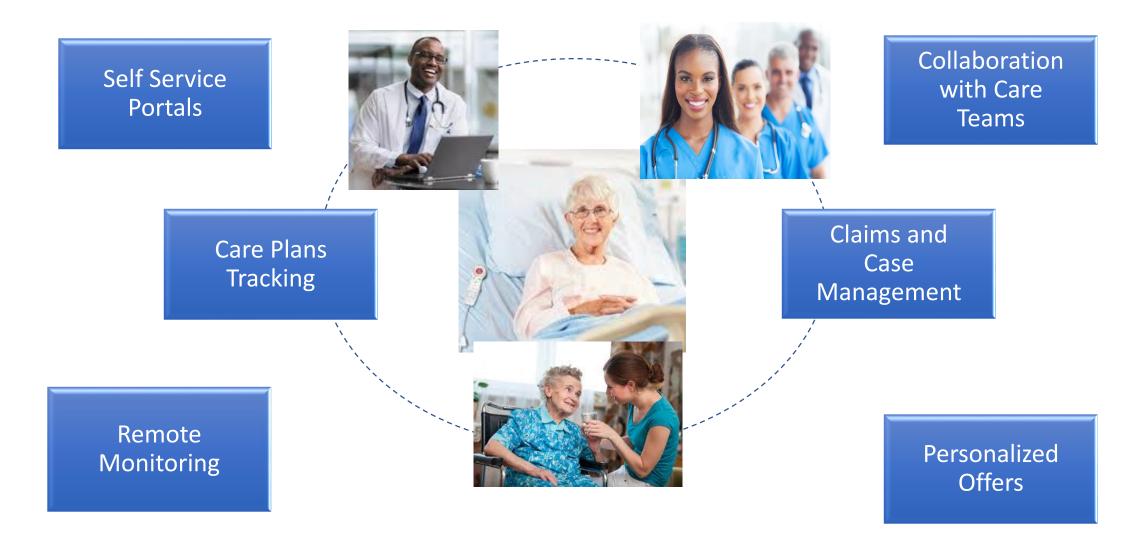

# **Complete Care' Solution Components**

Patient 360 | Careplan Tracking | Scheduling Appointments | Self Service Portal | Health Surveys | 24\*7 Chat & Support | Collaboration with/in HCP | Education collaterals | Patient Outreach | Claims Management | Case Management

# **Engaging Patients - Patient 360**

Sensitivity: Internal & Restricted