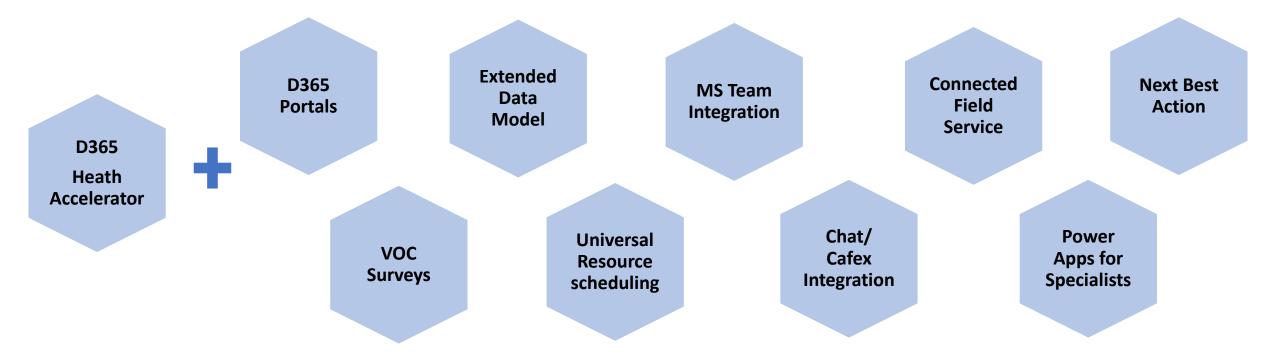

#### **Dependent Solutions:**

- Microsoft Healthcare Acc.
- Voice of Customer
- AutoNumber(Intone Networks Inc.)
- Portal Add-on
- Project Service Automation
- Filed Service

#### **<u>'Complete Care' Healthcare Solution based on D365 platform</u></u>**

# **HealthCare Solution Features**

# **Complete Care' Solution Components**

Patient 360 | Careplan Tracking | Scheduling Appointments | Self Service Portal | Health Surveys | 24\*7 Chat & Support | Collaboration with/in HCP | Education collaterals | Patient Outreach | Claims Management | Case Management