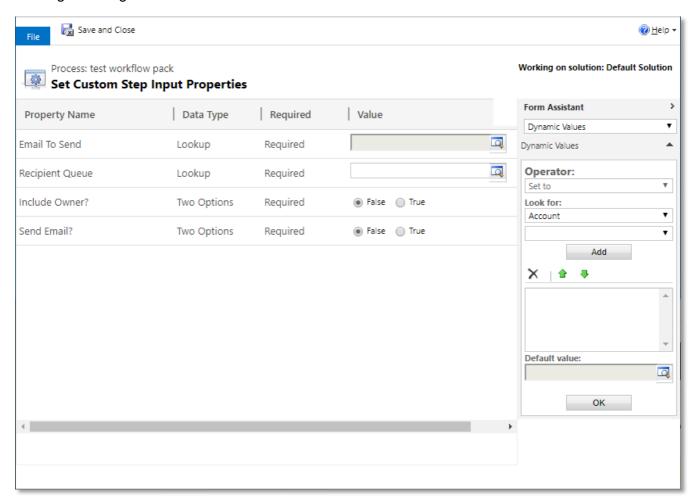

#### 1.2.3 Email - Send Email to Queue Members

Sending/Directing an Email to Members of a Queue.

#### Returns:

Number of Users the email will be sent to: