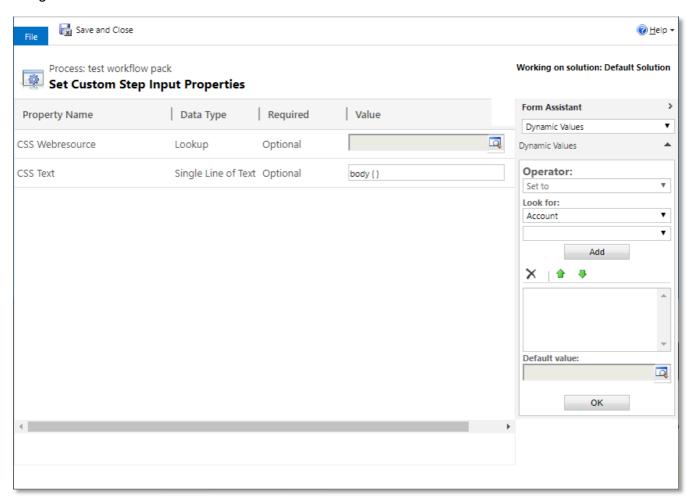

#### 1.2.2 Email - Insert CSS into Email

Using a CSS Webresource to Standardise Emails.

#### Returns:

• HTML String for inserting into the body of an email: