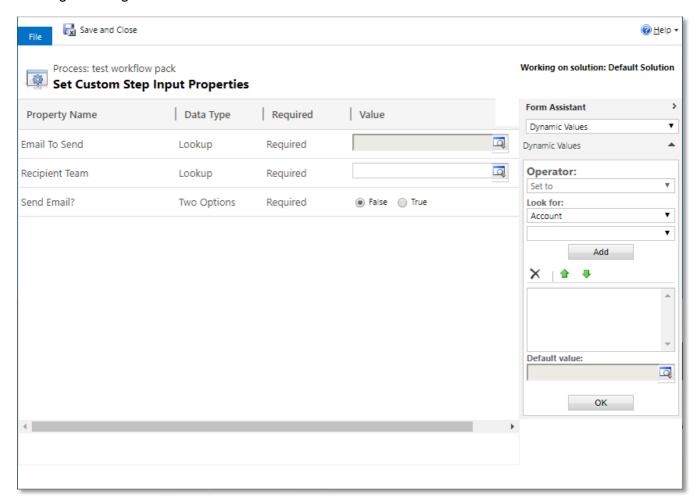

#### 1.2.4 Email - Send Email to Team Members

Sending/Directing an Email to Members of a Team.

#### Returns:

• Number of Users the email will be sent to: