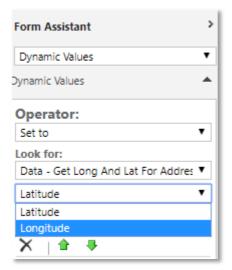

### 1.2.1 Data - Get Longitude and Latitude for Address (Bing Maps Integrated)

Adding Geo Data to addresses for Heat Map and Mapping.

- Longitude
- Latitude