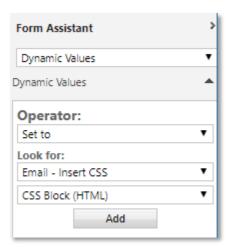

#### 1.2.2 Email - Insert CSS into Email

Using a CSS Webresource to Standardise Emails.

#### Returns:

• HTML String for inserting into the body of an email: