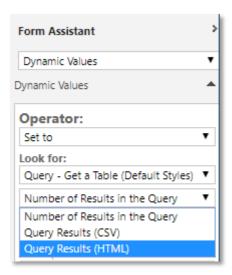

#### 1.2.8 Query - Get a Table (Default Styles)

Query a List via System View, Personal View or FetchXml and return the results as a HTML Table for insertion into an Email - Static Style.

- Number of Results in the Query
- Query Results (CSV)
- Query Results HTML