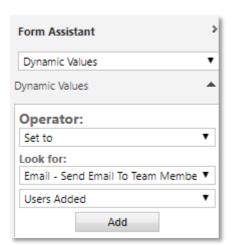

#### 1.2.4 Email - Send Email to Team Members

Sending/Directing an Email to Members of a Team.

#### Returns:

• Number of Users the email will be sent to: