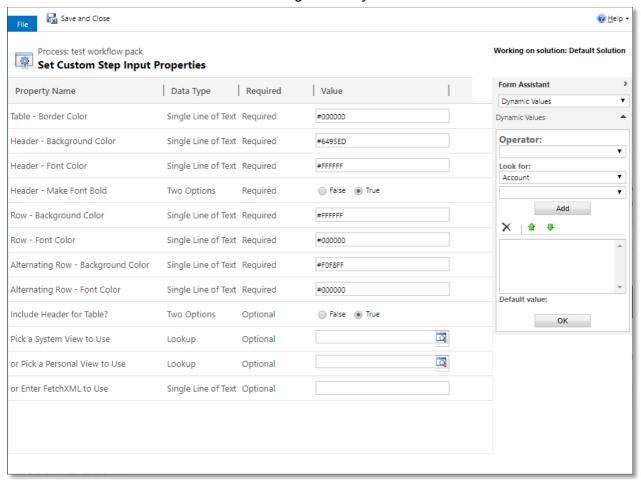

#### 1.2.7 Query - Get a Table (Custom Styles)

Query a List via System View, Personal View or FetchXml and return the results as a HTML Table for insertion into an Email - Predefined but Configurable Style.