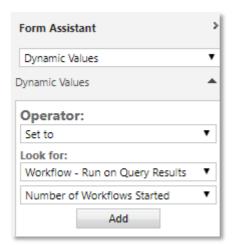

#### 1.2.9 Workflow - Run on Query Results

Query a List via System View, Personal View or FetchXml and run a workflow for each of those results returned.

#### Results:

Number of Workflows Started