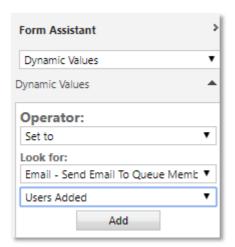

#### 1.2.3 Email - Send Email to Queue Members

Sending/Directing an Email to Members of a Queue.

#### Returns:

Number of Users the email will be sent to: