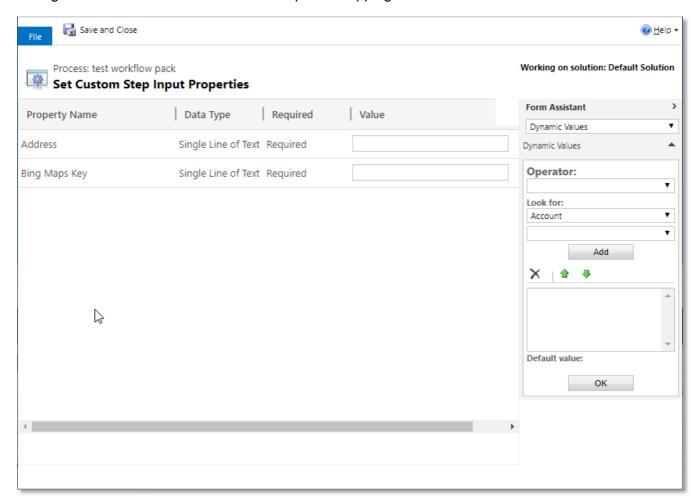

### 1.2.1 Data - Get Longitude and Latitude for Address (Bing Maps Integrated)

Adding Geo Data to addresses for Heat Map and Mapping.

- Longitude
- Latitude