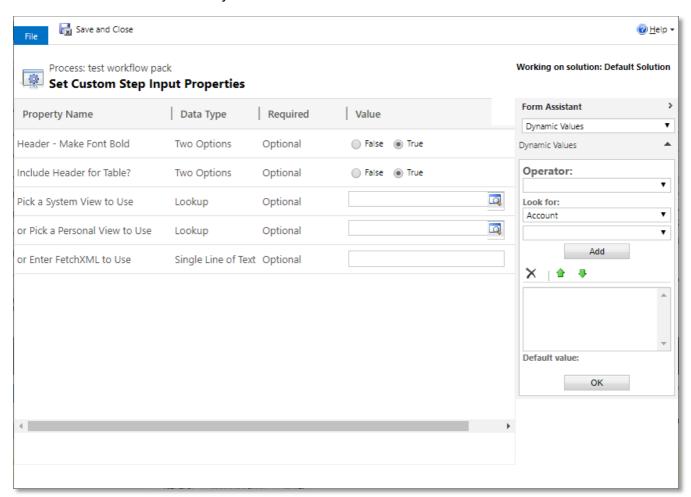

#### 1.2.9 Workflow - Run on Query Results

Query a List via System View, Personal View or FetchXml and run a workflow for each of those results returned.

#### Results:

Number of Workflows Started