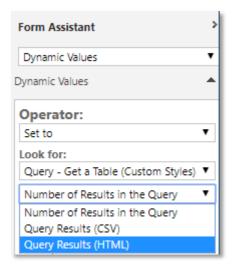

#### 1.2.7 Query - Get a Table (Custom Styles)

Query a List via System View, Personal View or FetchXml and return the results as a HTML Table for insertion into an Email - Predefined but Configurable Style.

- Number of Results in the Query
- Query Results (CSV)
- Query Results HTML