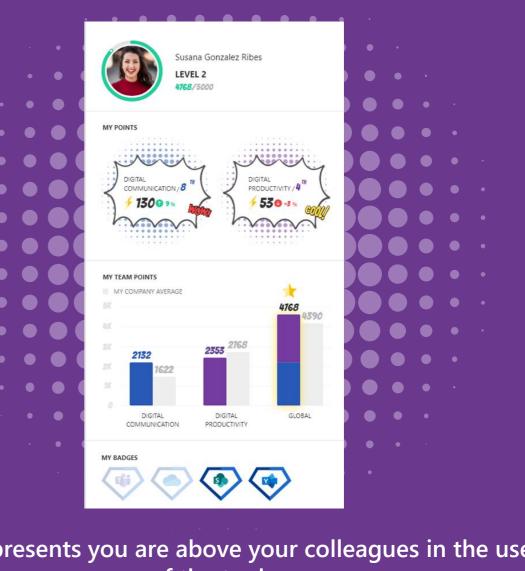

## My score

- Only i know my score (champs  $\neq$ ) in digital ٠ collaboration and communication (unless I'm a champion and in the TOP 10, then I become an inspiring Champion for everyone else)
  - I can see what's my position on the whole company and on my team
  - The red or green Arrows indicators show if you have improved or worsen in relation to yesterday
    - If my position gets better or worse, I'll see red or green arrows.

#### Badges represents you are above your colleagues in the use of the tool