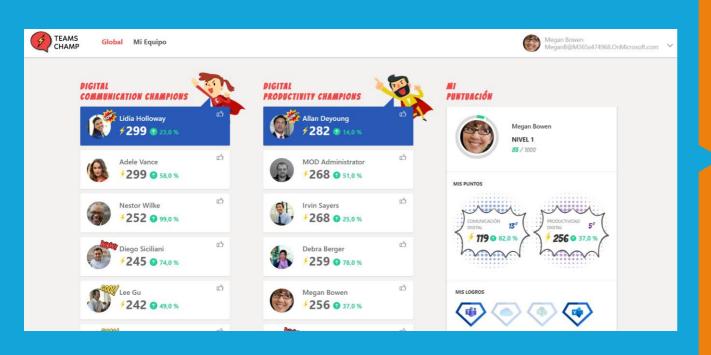

## Global Leaderboard

### My team Leaderboard

Top 10 colleagues who stand out the most, today, in every digital competence within my immediate environment.

## My score

- Only i know my score (champs  $\neq$ ) in digital ٠ collaboration and communication (unless I'm a champion and in the TOP 10, then I become an inspiring Champion for everyone else)
  - I can see what's my position on the whole company and on my team
  - The red or green Arrows indicators show if you have improved or worsen in relation to yesterday
    - If my position gets better or worse, I'll see red or green arrows.

#### Badges represents you are above your colleagues in the use of the tool