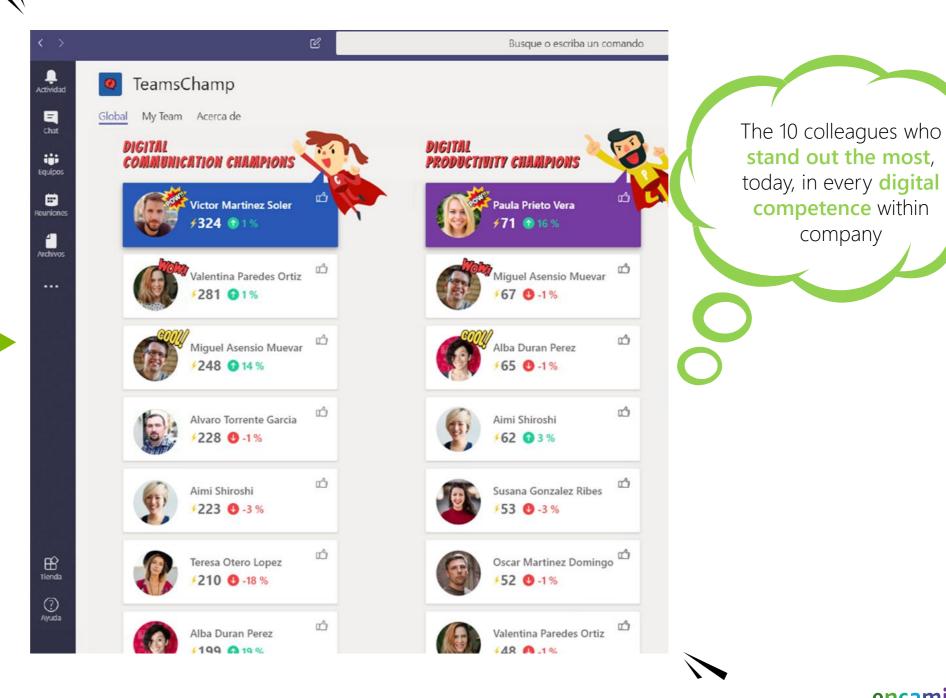

## Global Leaderboard

### My team Leaderboard

Top 10 colleagues who stand out the most, today, in every digital competence within my immediate environment.