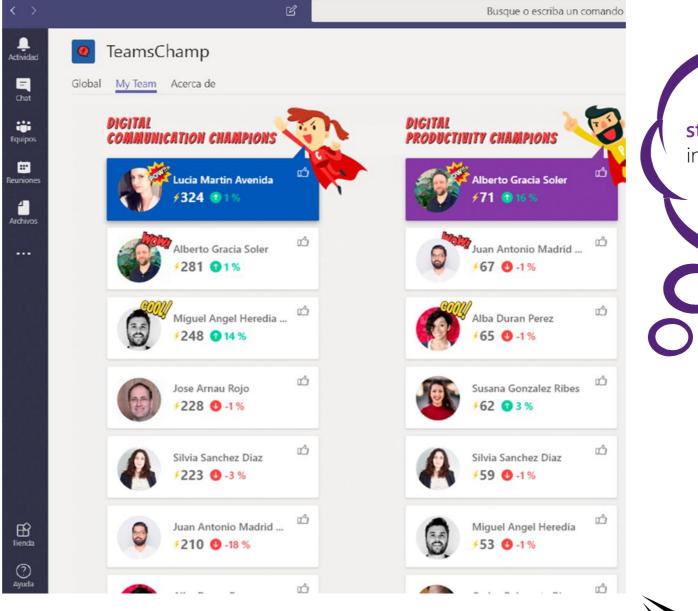

## Global Leaderboard

### My team Leaderboard

Top 10 colleagues who stand out the most, today, in every digital competence within my immediate environment.

## My score

- Only i know my score (champs  $\neq$ ) in digital ٠ collaboration and communication (unless I'm a champion and in the TOP 10, then I become an inspiring Champion for everyone else)
  - I can see what's my position on the whole company and on my team
  - The red or green Arrows indicators show if you have improved or worsen in relation to yesterday
    - If my position gets better or worse, I'll see red or green arrows.

#### Badges represents you are above your colleagues in the use of the tool