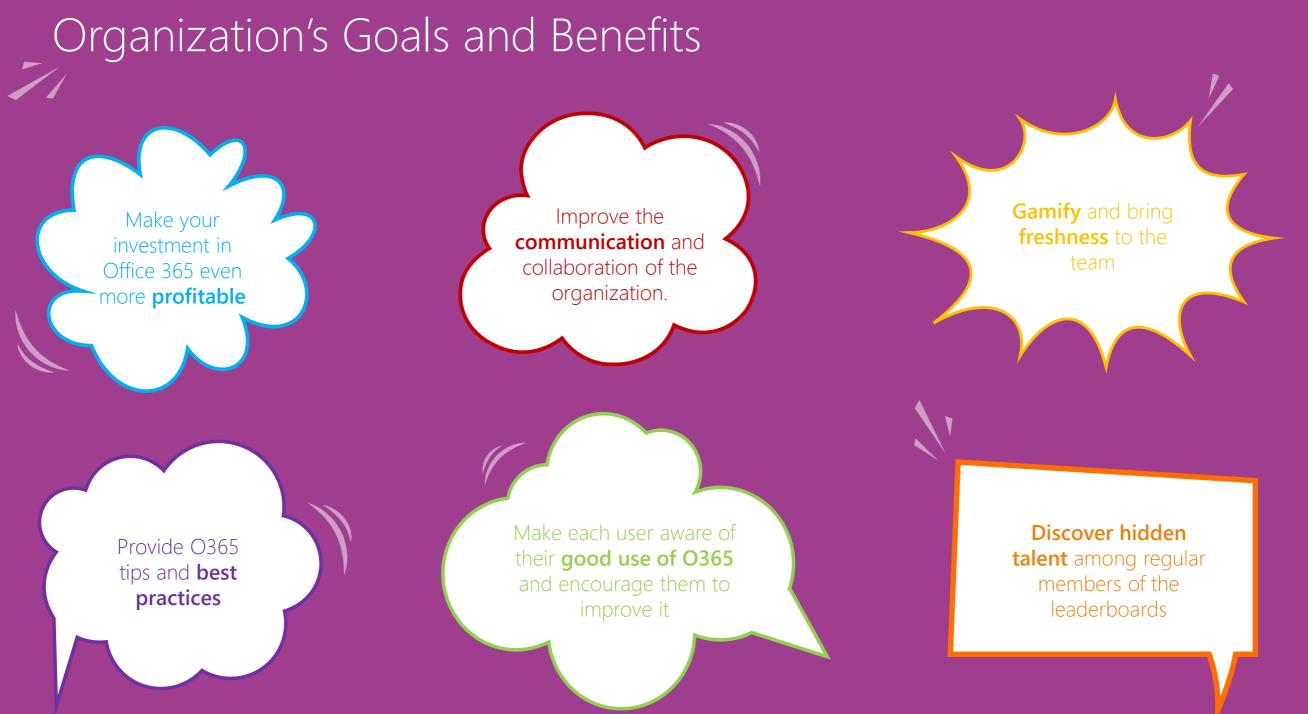

## Value Proposition

Boost the use and adoption of the organization's information systems (in which it has been invested) through the gamification of digital competences of employees.