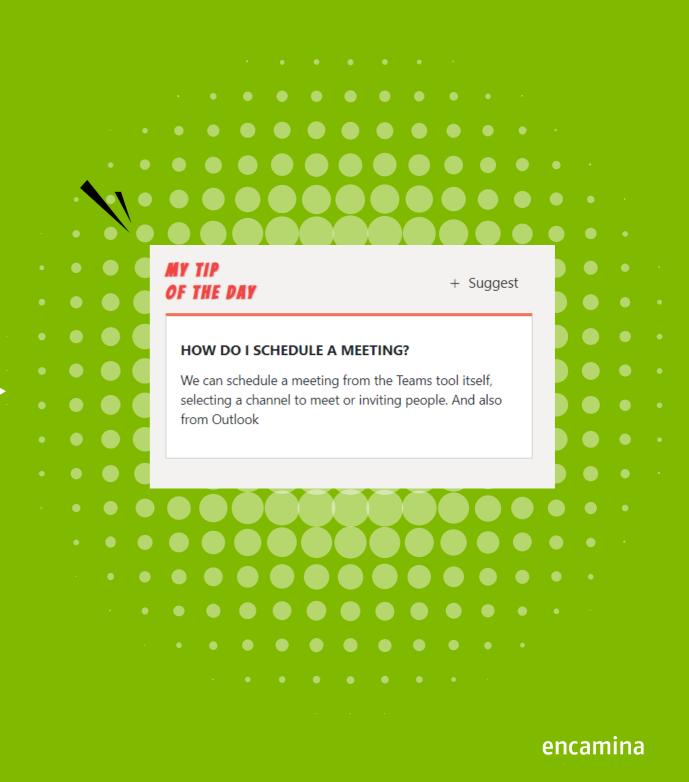

## My tip of the day

- 1. An Office 365 best practice for me.
- 2. Clicking on it as "understood" also sum the collaboration Champs.