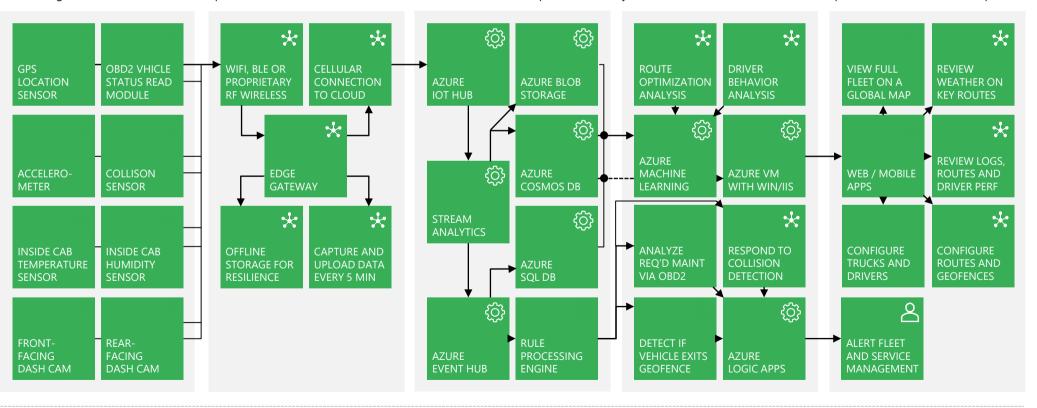

## **Edge Intelligence**

**Cloud Connection** 

**Cloud Services** 

Cloud Intelligence Mgmt Experience

Avnet's solution helps you manage and monitor each vehicle in your fleet with a variety of sensors, OBD2 integration and cameras. Each vehicle is equipped with an edge gateway that gathers data from the onboard systems and uploads it via cellular to the cloud.

Microsoft's Azure provides the solution with a scalable and secure back-end for all your data and for our cloud solution components.

Avnet's Al-as-a-Service analyzes routes and driver behavior while our rules tests engine checks alerts your team about error conditions.

Your team uses our web-based application to map and manage your vehicles, routes and drivers to optimize results and increase profits.