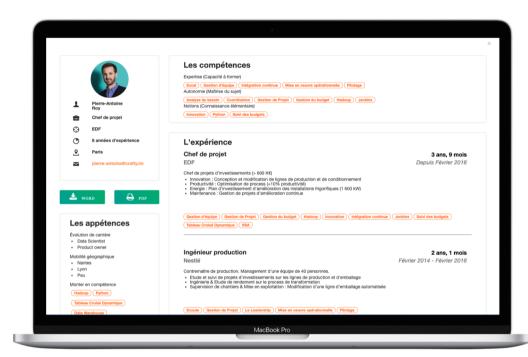

(re)make sense of the work!





Value your employees to predict tomorrow's career paths

As an employee, knowing your areas of expertise is hard. As a manager, it is even harder to identify what your employees are good at and where they want to go. Crafty helps you to better identify and predict your employees career paths.

#### Know your employees

Improve your HR data quality and better identify your employees' skills and expectations.

#### Value your employees

Plan coherent career paths and enable your employees to better decide their career opportunities

#### Engage your employees

Forster internal mobility, formation



Individual profile

Advanced search

HR data administration

Effective management of your processes



## **Individual profile**

Experiences

Skills

Whishes







### **Advanced search**

- Multi criterial search
- Explicit color code
- Matching percentage





## **HR** data administration

- Job description
- Skills mapping
- Update





# **Effective management of your processes**

- Team staffing
- Internal mobiliy
- Skills search





## **Partners integrations**





- Premium Partner
- Integration with Talentsoft SDK
- Complementarity