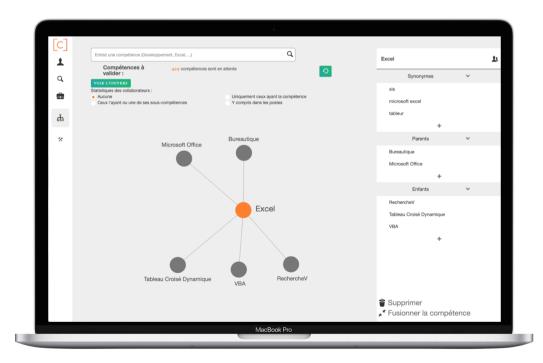

to identify what your employees are good at and where they want to go. Crafty helps you to better identify and predict your employees career paths.

#### Know your employees

Improve your HR data quality and better identify your employees' skills and expectations.

#### Value your employees

Plan coherent career paths and enable your employees to better decide their career opportunities

#### Engage your employees

Forster internal mobility, formation



Individual profile

Advanced search

HR data administration

Effective management of your processes



## **Individual profile**

Experiences

Skills

Whishes







### **Advanced search**

- Multi criterial search
- Explicit color code
- Matching percentage





## **HR** data administration

- Job description
- Skills mapping
- Update





# **Effective management of your processes**

- Team staffing
- Internal mobiliy
- Skills search





## **Partners integrations**





- Premium Partner
- Integration with Talentsoft SDK
- Complementarity