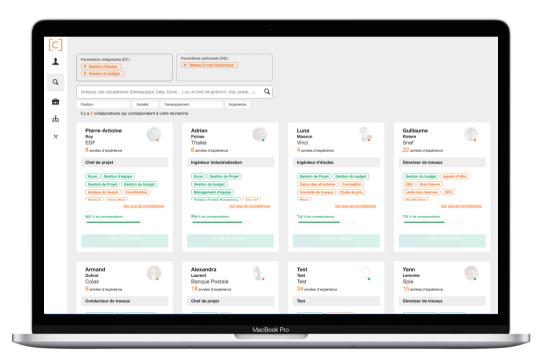

### **Advanced search**

- Multi criterial search
- Explicit color code
- Matching percentage