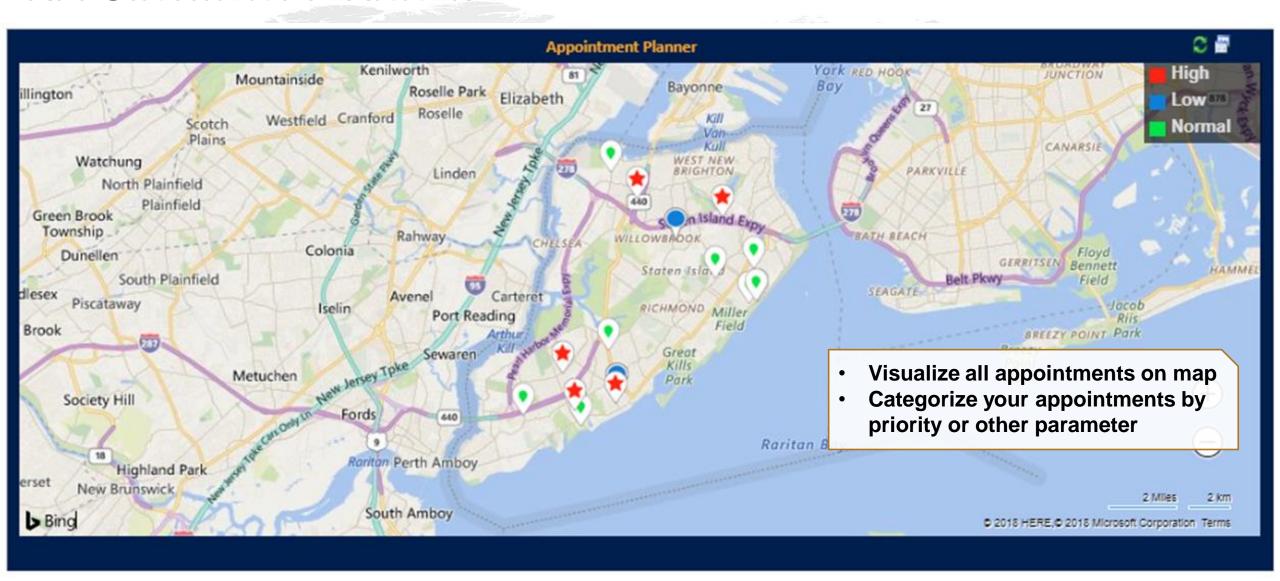

Data Clustering
- Default Origin & Destination
- Batch Processing
- Shape Operations

Supported Languages: English, German, French, Spanish, Portuguese, and Turkish





Microsoft

Dynamics Certified



## **MULTI-LANGUAGE COMPATIBILITY**



 Auto detects language set in your Dynamics 365/CRM  Currently available for English, Spanish, German, French, Portuguese, and Turkish

#### **GEOCODE DATA**



- Find Latitude & Longitude of your address data
- Locate Client geographically

- Geocode Millions of CRM Records
- Easy & interactive platform for geocoding records

#### **MAP YOUR DATA**



## **MULTIPLE OPTIONS TO PLOT DATA**



#### **TERRITORY MANAGEMENT**



#### **PROXIMITY SEARCH**



#### **CONCENTRIC PROXIMITY SEARCH**



## **QUICK CALL TO ACTION**



#### **APPOINTMENT PLANNER**



## **ROUTE OPTIMIZATION & SHARING**



#### **AUTO SCHEDULING**



|          | Way | Start Date        | End Date ▲        | Account Name             | Main Phone  | Address 1: City | Primary Contact       | Email         | Status |   |
|----------|-----|-------------------|-------------------|--------------------------|-------------|-----------------|-----------------------|---------------|--------|---|
| •        | В   | 9/5/2018 8:25 AM  | 9/5/2018 8:55 AM  | A. DUBRAVKA ANTIC & SONS | 30281497971 | Staten Island   | E. GHEORGHE NICOLESCU | some_6647@    | Active | A |
|          | С   | 9/5/2018 9:25 AM  | 9/5/2018 9:55 AM  | A. ZARINA ROSS & SONS    | 11073015943 | Staten Island   | A. EASA MOULANA       | some_15132    | Active |   |
| •        | D   | 9/5/2018 10:20 AM | 9/5/2018