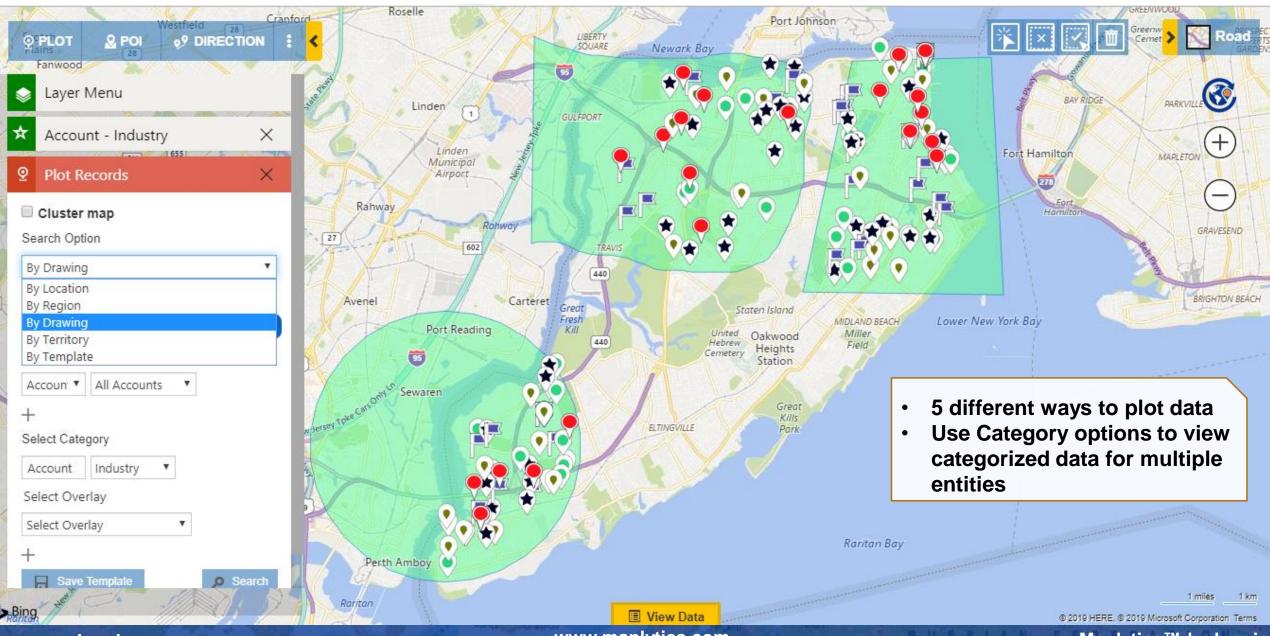

- Turn-by-turn Navigation

- PCF controls
- Sort and Filter Data
- Change Owner
- Multiple Territory
- Census Data visualization
- Configure Fields
- Live Traffic
- Data Clustering
- Default Origin & Destination
- Batch Processing
- Shape Operations

Supported Languages: English, German, French, Spanish, Portuguese, and Turkish





Microsoft

Dynamics Certified



## **MULTI-LANGUAGE COMPATIBILITY**



 Auto detects language set in your Dynamics 365/CRM  Currently available for English, Spanish, German, French, Portuguese, and Turkish

#### **GEOCODE DATA**



- Find Latitude & Longitude of your address data
- Locate Client geographically

- Geocode Millions of CRM Records
- Easy & interactive platform for geocoding records

#### **MAP YOUR DATA**



## **MULTIPLE OPTIONS TO PLOT DATA**



#### **TERRITORY MANAGEMENT**



#### **PROXIMITY SEARCH**



#### **CONCENTRIC PROXIMITY SEARCH**



## **QUICK CALL TO ACTION**



#### **APPOINTMENT PLANNER**



## **ROUTE OPTIMIZATION & SHARING**



#### **AUTO SCHEDULING**



|          | Way | Start Date        | End Date ▲        | Account Name             | Main Phone  | Address 1: City | Primary Contact       | Email         | Status |   |
|----------|-----|-------------------|-------------------|--------------------------|-------------|-----------------|-----------------------|---------------|--------|---|
| •        | В   | 9/5/2018 8:25 AM  | 9/5/2018 8:55 AM  | A. DUBRAVKA ANTIC & SONS | 30281497971 | Staten Island   | E. GHEORGHE NICOLESCU | some_6647@    | Active | A |
|          | С   | 9/5/2018 9:25 AM  | 9/5/2018 9:55