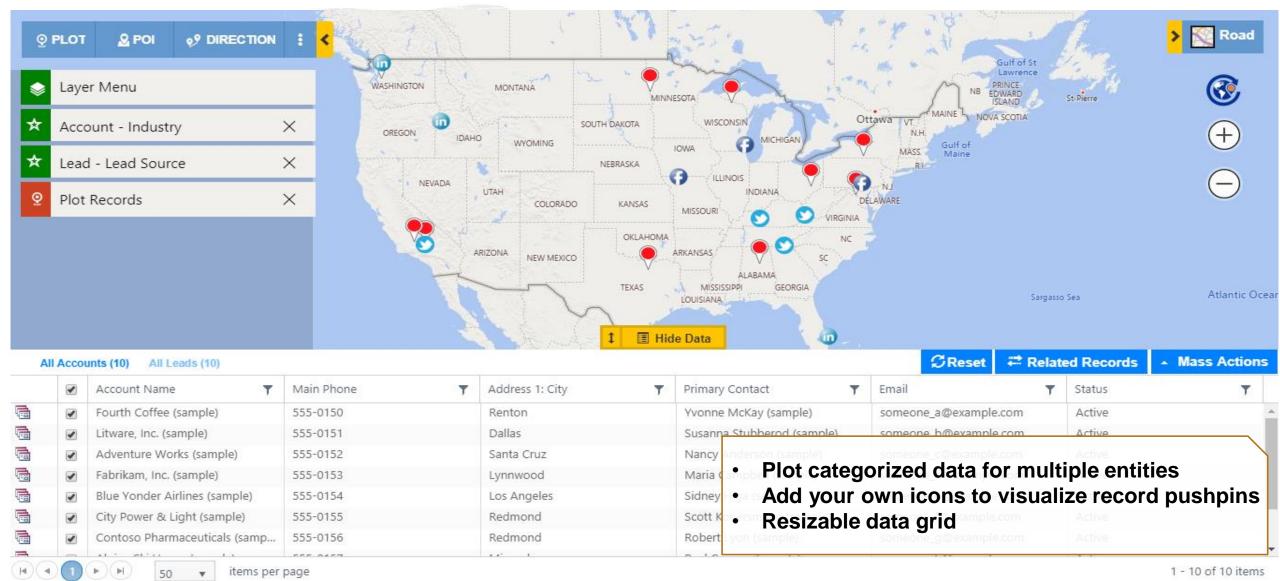

on
- Area of Service
- Show/Hide Layers
- Turn-by-turn Navigation

- PCF controls
- Sort and Filter Data
- Change Owner
- Multiple Territory
- Census Data visualization
- Configure Fields
- Live Traffic
- Data Clustering
- Default Origin & Destination
- Batch Processing
- Shape Operations

Supported Languages: English, German, French, Spanish, Portuguese, and Turkish





Microsoft

Dynamics Certified



## **MULTI-LANGUAGE COMPATIBILITY**



 Auto detects language set in your Dynamics 365/CRM  Currently available for English, Spanish, German, French, Portuguese, and Turkish

#### **GEOCODE DATA**



- Find Latitude & Longitude of your address data
- Locate Client geographically

- Geocode Millions of CRM Records
- Easy & interactive platform for geocoding records

#### **MAP YOUR DATA**



## **MULTIPLE OPTIONS TO PLOT DATA**



#### **TERRITORY MANAGEMENT**



#### **PROXIMITY SEARCH**



#### **CONCENTRIC PROXIMITY SEARCH**



## **QUICK CALL TO ACTION**



#### **APPOINTMENT PLANNER**



## **ROUTE OPTIMIZATION & SHARING**



#### **AUTO SCHEDULING**



|          | Way | Start Date        | End Date ▲        | Account Name             | Main Phone  | Address 1: City | Primary Contact       | Email         | Status |   |
|----------|-----|-------------------|-------------------|--------------------------|-------------|-----------------|-----------------------|---------------|--------|---|
| •        | В   | 9/5/2018 8:25 AM  | 9/5/2018 8:55 AM  | A. DUBRAVKA ANTIC & SONS | 30281497971 | Staten Island   | E. GHEORGHE NICOLESCU | some_6647@    | Active | A |
|          |