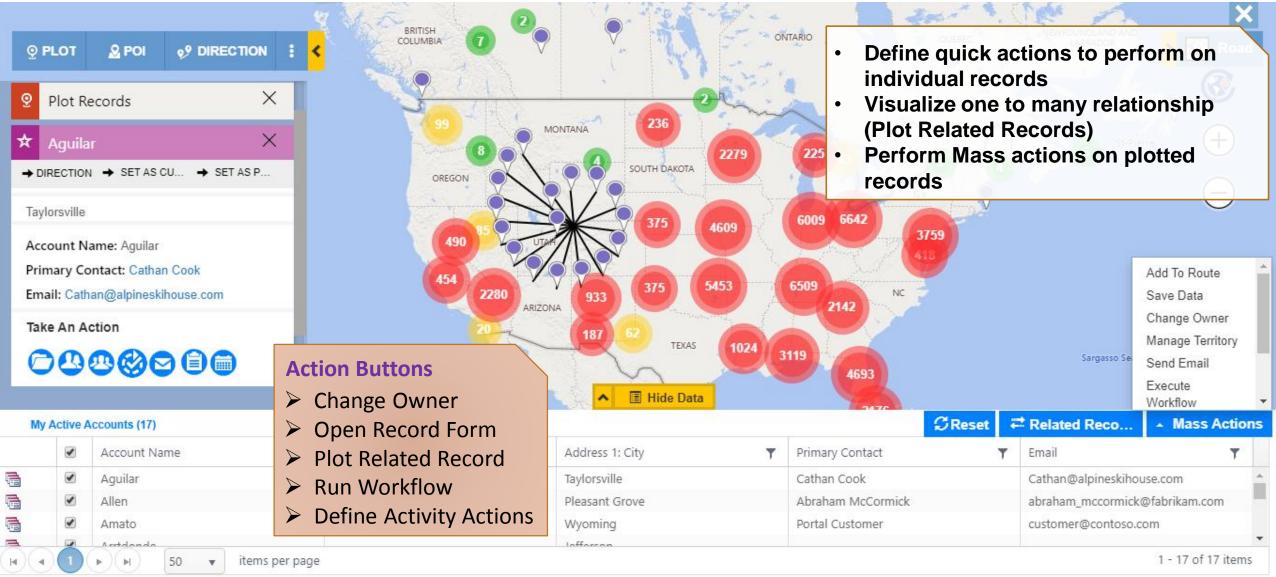

nfigure Fields
- Live Traffic
- Data Clustering
- Default Origin & Destination
- Batch Processing
- Shape Operations

Supported Languages: English, German, French, Spanish, Portuguese, and Turkish





Microsoft

Dynamics Certified



## **MULTI-LANGUAGE COMPATIBILITY**



 Auto detects language set in your Dynamics 365/CRM  Currently available for English, Spanish, German, French, Portuguese, and Turkish

#### **GEOCODE DATA**



- Find Latitude & Longitude of your address data
- Locate Client geographically

- Geocode Millions of CRM Records
- Easy & interactive platform for geocoding records

#### **MAP YOUR DATA**



## **MULTIPLE OPTIONS TO PLOT DATA**



#### **TERRITORY MANAGEMENT**



#### **PROXIMITY SEARCH**



#### **CONCENTRIC PROXIMITY SEARCH**



## **QUICK CALL TO ACTION**



#### **APPOINTMENT PLANNER**



## **ROUTE OPTIMIZATION & SHARING**



#### **AUTO SCHEDULING**



|          | Way | Start Date        | End Date ▲        | Account Name             | Main Phone  | Address 1: City | Primary Contact       | Email         | Status |   |
|----------|-----|-------------------|-------------------|--------------------------|-------------|-----------------|-----------------------|---------------|--------|---|
| •        | В   | 9/5/2018 8:25 AM  | 9/5/2018 8:55 AM  | A. DUBRAVKA ANTIC & SONS | 30281497971 | Staten Island   | E. GHEORGHE NICOLESCU | some_6647@    | Active | A |
|          | С   | 9/5/2018 9:25 AM  | 9/5/2018 9:55 AM  | A. ZARINA ROSS & SONS    | 11073015943 | Staten Island   | A. EASA MOULANA       | some_15132    | Active |   |
| •        | D