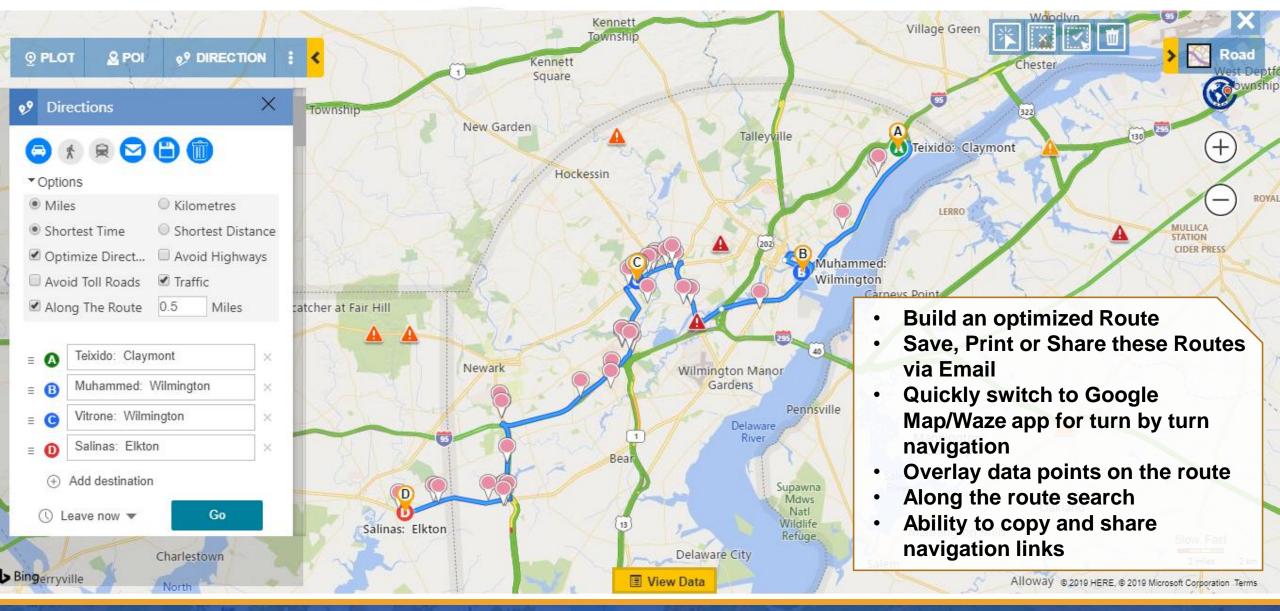

ination
- Batch Processing
- Shape Operations

Supported Languages: English, German, French, Spanish, Portuguese, and Turkish





Microsoft

Dynamics Certified



## **MULTI-LANGUAGE COMPATIBILITY**



 Auto detects language set in your Dynamics 365/CRM  Currently available for English, Spanish, German, French, Portuguese, and Turkish

#### **GEOCODE DATA**



- Find Latitude & Longitude of your address data
- Locate Client geographically

- Geocode Millions of CRM Records
- Easy & interactive platform for geocoding records

#### **MAP YOUR DATA**



## **MULTIPLE OPTIONS TO PLOT DATA**



#### **TERRITORY MANAGEMENT**



#### **PROXIMITY SEARCH**



#### **CONCENTRIC PROXIMITY SEARCH**



## **QUICK CALL TO ACTION**



#### **APPOINTMENT PLANNER**



## **ROUTE OPTIMIZATION & SHARING**



#### **AUTO SCHEDULING**



|          | Way | Start Date        | End Date ▲        | Account Name             | Main Phone  | Address 1: City | Primary Contact       | Email         | Status |   |
|----------|-----|-------------------|-------------------|--------------------------|-------------|-----------------|-----------------------|---------------|--------|---|
| •        | В   | 9/5/2018 8:25 AM  | 9/5/2018 8:55 AM  | A. DUBRAVKA ANTIC & SONS | 30281497971 | Staten Island   | E. GHEORGHE NICOLESCU | some_6647@    | Active | A |
|          | С   | 9/5/2018 9:25 AM  | 9/5/2018 9:55 AM  | A. ZARINA ROSS & SONS    | 11073015943 | Staten Island   | A. EASA MOULANA       | some_15132    | Active |   |
| •        | D   | 9/5/2018 10:20 AM | 9/5/2018 10:50 AM | A. IDA GALEA & SONS      |