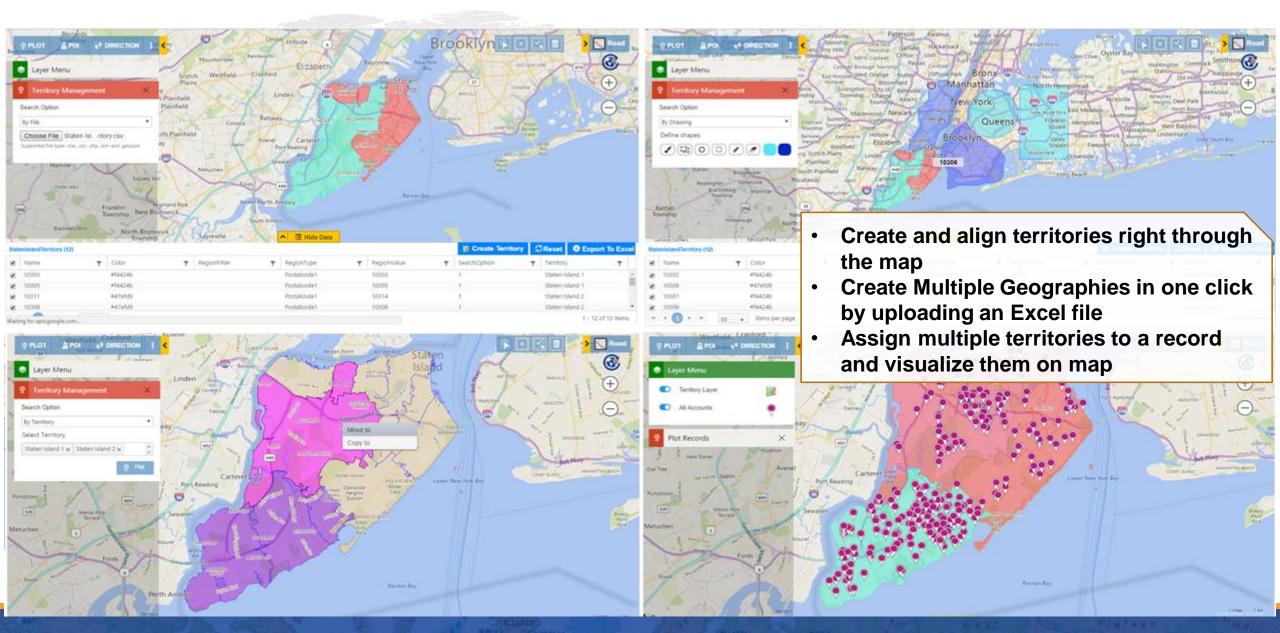

controls
- Sort and Filter Data
- Change Owner
- Multiple Territory
- Census Data visualization
- Configure Fields
- Live Traffic
- Data Clustering
- Default Origin & Destination
- Batch Processing
- Shape Operations

Supported Languages: English, German, French, Spanish, Portuguese, and Turkish





Microsoft

Dynamics Certified



## **MULTI-LANGUAGE COMPATIBILITY**



 Auto detects language set in your Dynamics 365/CRM  Currently available for English, Spanish, German, French, Portuguese, and Turkish

#### **GEOCODE DATA**



- Find Latitude & Longitude of your address data
- Locate Client geographically

- Geocode Millions of CRM Records
- Easy & interactive platform for geocoding records

#### **MAP YOUR DATA**



## **MULTIPLE OPTIONS TO PLOT DATA**



#### **TERRITORY MANAGEMENT**



#### **PROXIMITY SEARCH**



#### **CONCENTRIC PROXIMITY SEARCH**



## **QUICK CALL TO ACTION**



#### **APPOINTMENT PLANNER**



## **ROUTE OPTIMIZATION & SHARING**



#### **AUTO SCHEDULING**



|          | Way | Start Date        | End Date ▲        | Account Name             | Main Phone  | Address 1: City | Primary Contact       | Email         | Status |   |
|----------|-----|-------------------|-------------------|--------------------------|-------------|-----------------|-----------------------|---------------|--------|---|
| •        | В   | 9/5/2018 8:25 AM  | 9/5/2018 8:55 AM  | A. DUBRAVKA ANTIC & SONS | 30281497971 | Staten Island   | E. GHEORGHE NICOLESCU | some_6647@    | Active | A |
|          | С   | 9/5/2018 9:25 AM  | 9/5/2018 9:55 AM  | A. ZARINA ROSS & SONS    |