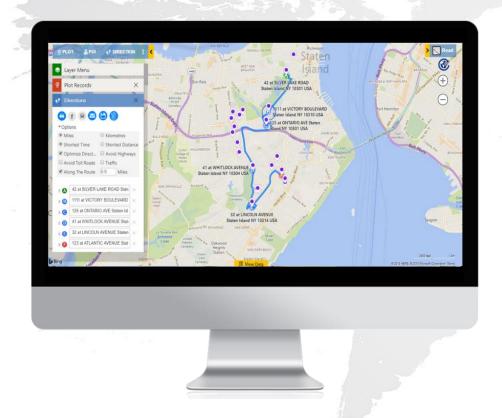

## **ROUTE OPTIMIZATION & SHARING**

- Targeted Marketing Lists
- Appointment Planner
- Route Optimization & Sharing
- Along the Route Search
- Point of Interest (POI) Search
- Create new records from Map
- Analytical Map Dashboards
- Heat Map Visualization
- Customizable Color Scale
- User Level Personalization
- Summary Card