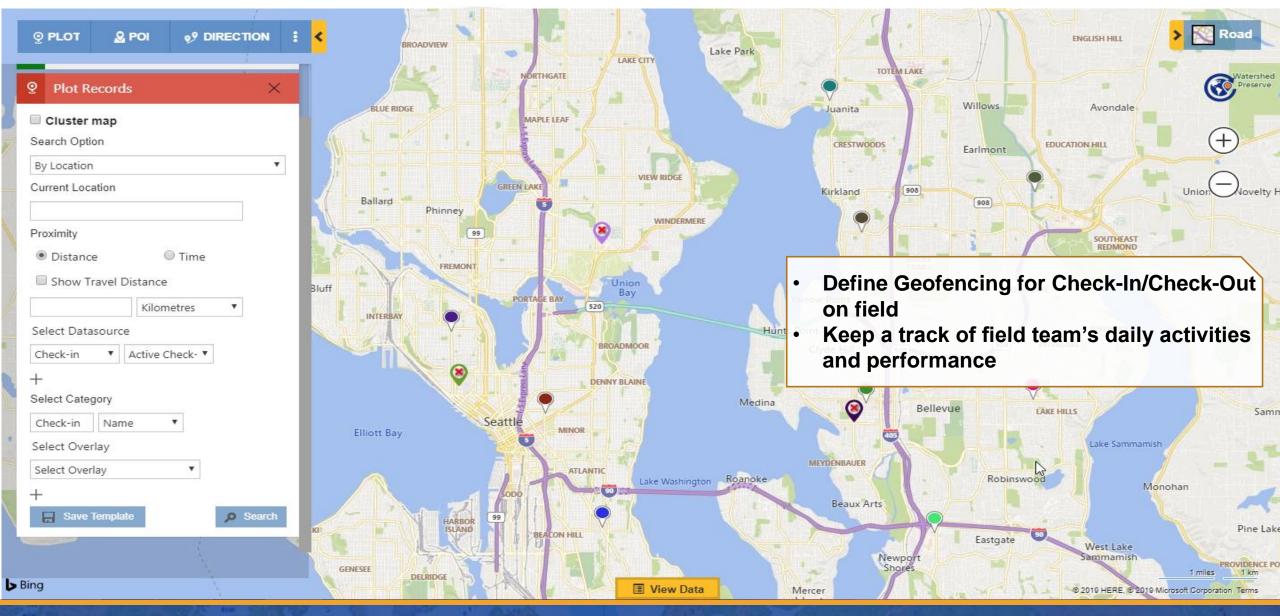

--|-------------|-----------------|-----------------------|---------------|--------|---|
| •        | В   | 9/5/2018 8:25 AM  | 9/5/2018 8:55 AM  | A. DUBRAVKA ANTIC & SONS | 30281497971 | Staten Island   | E. GHEORGHE NICOLESCU | some_6647@    | Active | A |
|          | С   | 9/5/2018 9:25 AM  | 9/5/2018 9:55 AM  | A. ZARINA ROSS & SONS    | 11073015943 | Staten Island   | A. EASA MOULANA       | some_15132    | Active |   |
| •        | D   | 9/5/2018 10:20 AM | 9/5/2018 10:50 AM | A. IDA GALEA & SONS      | 32127420154 | Staten Island   | Arletta Naomi         | arletta_naomi | Active |   |
| <b>3</b> | E   | 9/5/2018 11:15 AM | 9/5/2018 11:45 AM | A. ALEXANDRA HERRERA & S | 22486741621 | Staten Island   | ). WU (WOODY) CHEN    | some_6376@    | Active | + |

## **Check-In on Field**





## **Census data visualization**



## SHAPE LAYER INTEGATION



www.maplytics.com

## **NEARBY PLACES**



**PCF Map Controls** 



#### **ANALYTICAL DASHBOARD**

Easy way to visualize & analyze data



Easily create & configure dashboard views







## **HEAT MAPS**



## Common Use Cases

- > Setting up/ realigning Sales Territories on basis of geography for your field professionals
- > Reducing travelling expenses through optimized automated schedules
- > One of my client has cancelled his meeting, search for near-by clients.
- Ideal location for my next marketing event?
- Analyse shape files along with the records on the same map
- Provide selective access of geo-mapping to your users
- View my lost leads in last 6 months in analytical dashboards
- Which region is performing well