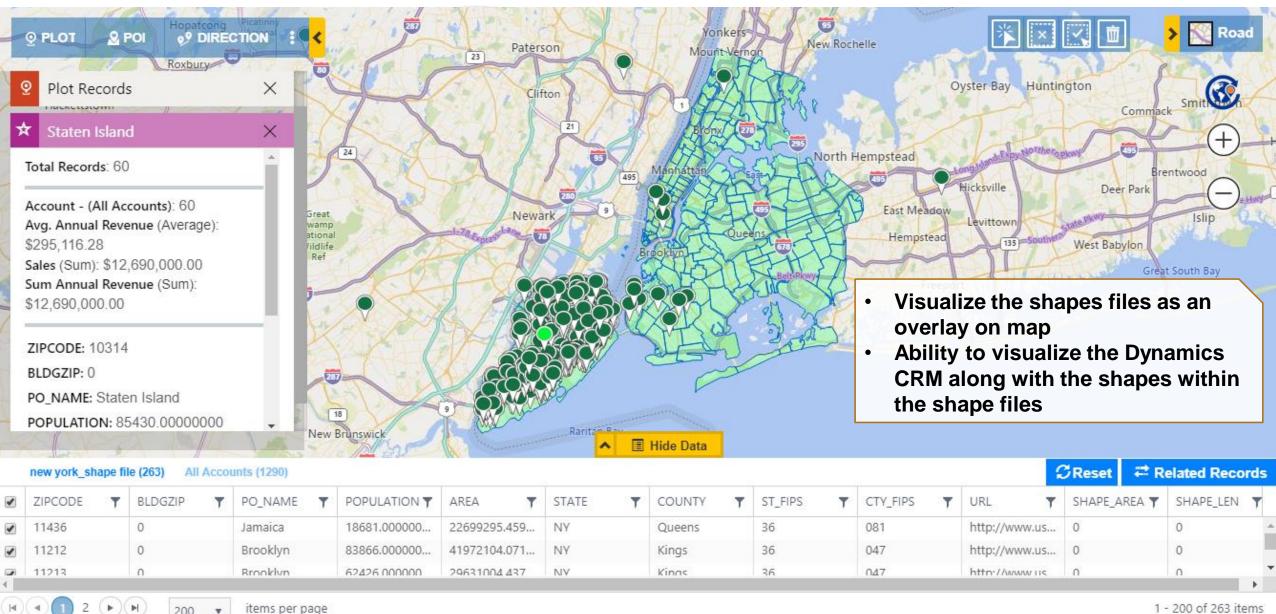

-------|--------|---|
| •        | В   | 9/5/2018 8:25 AM  | 9/5/2018 8:55 AM  | A. DUBRAVKA ANTIC & SONS | 30281497971 | Staten Island   | E. GHEORGHE NICOLESCU | some_6647@    | Active | A |
|          | С   | 9/5/2018 9:25 AM  | 9/5/2018 9:55 AM  | A. ZARINA ROSS & SONS    | 11073015943 | Staten Island   | A. EASA MOULANA       | some_15132    | Active |   |
| •        | D   | 9/5/2018 10:20 AM | 9/5/2018 10:50 AM | A. IDA GALEA & SONS      | 32127420154 | Staten Island   | Arletta Naomi         | arletta_naomi | Active |   |
| <b>3</b> | E   | 9/5/2018 11:15 AM | 9/5/2018 11:45 AM | A. ALEXANDRA HERRERA & S | 22486741621 | Staten Island   | ). WU (WOODY) CHEN    | some_6376@    | Active | + |

## **Check-In on Field**





## **Census data visualization**



## SHAPE LAYER INTEGATION



www.maplytics.com

## **NEARBY PLACES**



**PCF Map Controls** 



#### **ANALYTICAL DASHBOARD**

Easy way to visualize & analyze data



Easily create & configure dashboard views







## **HEAT MAPS**



## Common Use Cases

- > Setting up/ realigning Sales Territories on basis of geography for your field professionals
- > Reducing travelling expenses through optimized automated schedules
- > One of my client has cancelled his meeting, search for near-by clients.
- Ideal location for my next marketing event?
- Analyse shape files along with the records on the same map
- Provide selective access of geo-mapping to your users
- View my lost leads in last 6 months in analytical dashboards
- Which region is performing well in terms of sales?
- Analyse the population for a particular regio