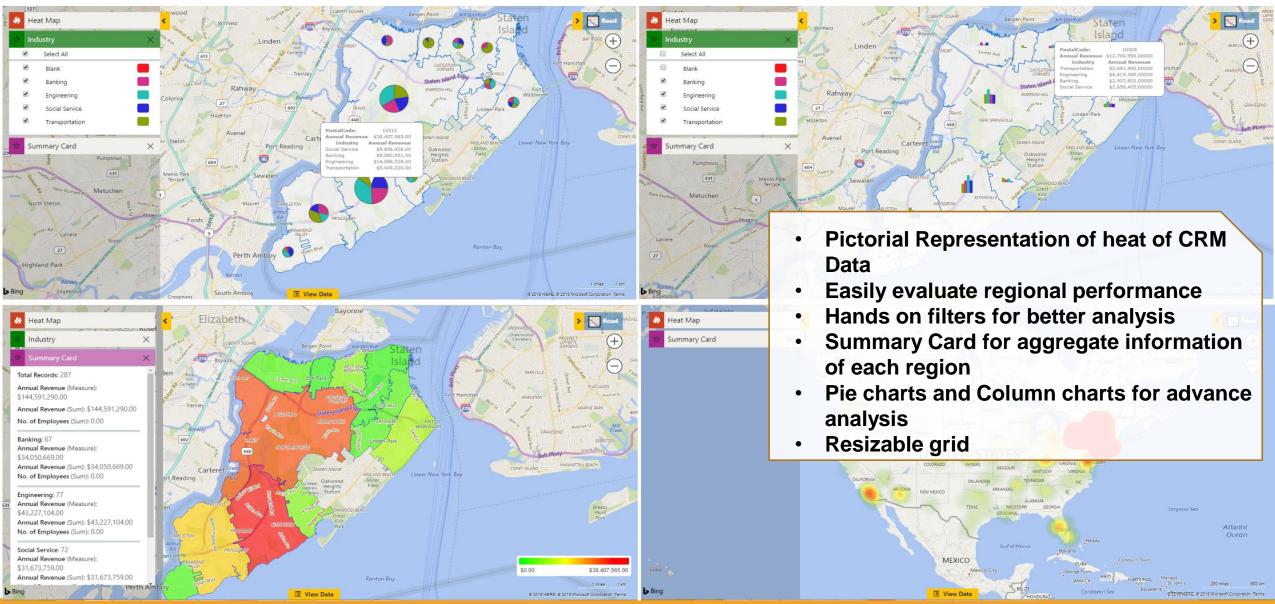

## **HEAT MAPS**

#### **ANALYTICAL DASHBOARD**

Easy way to visualize & analyze data

Easily create & configure dashboard views

- Targeted Marketing Lists
- Appointment Planner
- Route Optimization & Sharing
- Along the Route Search
- Point of Interest (POI) Search
- Create new records from Map
- Analytical Map Dashboards
- Heat Map Visualization
- Customizable Color Scale
- User Level Personalization
- Summary Card

- Customizable Pushpin icons
- Visualize categorized data
- **Custom Tooltip Actions**
- Mass Actions
- Auto Scheduling
- Pie & Column Chart in Heat Maps •
- Security Access Template
- Overlay Layer Visualization
- Area of Service
- Show/Hide Layers
- Turn-by-turn Navigation