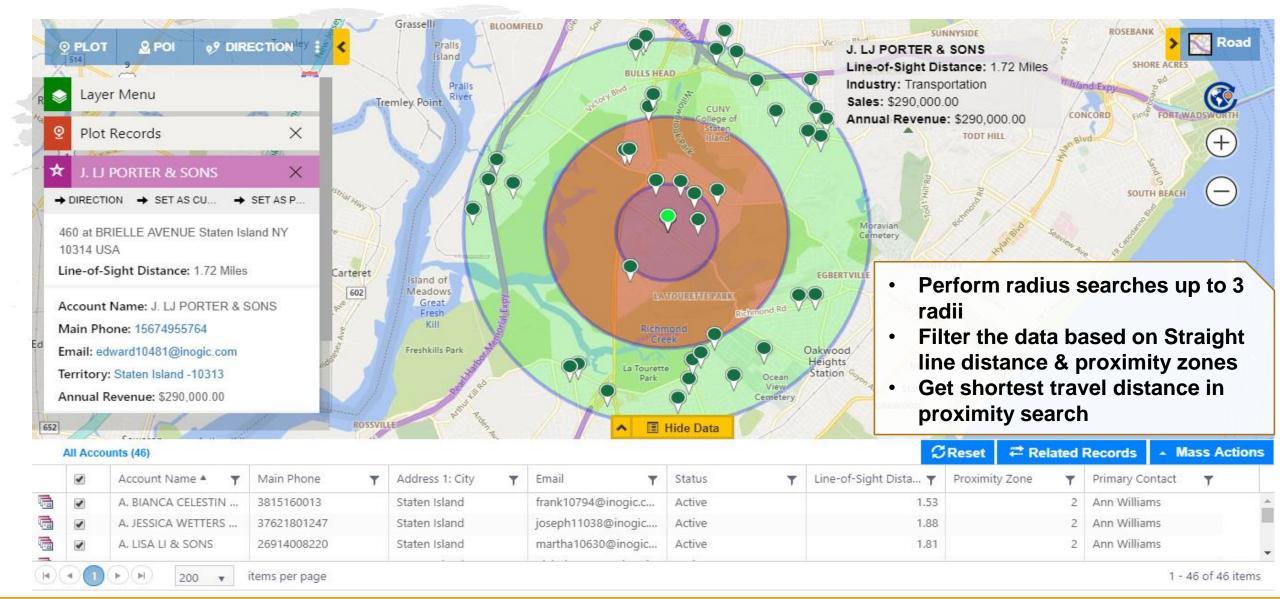

Census Data visualization
- Configure Fields
- Live Traffic
- Data Clustering
- Default Origin & Destination
- Batch Processing
- Shape Operations

Supported Languages: English, German, French, Spanish, Portuguese, and Turkish





Microsoft

Dynamics Certified



## **MULTI-LANGUAGE COMPATIBILITY**



 Auto detects language set in your Dynamics 365/CRM  Currently available for English, Spanish, German, French, Portuguese, and Turkish

#### **GEOCODE DATA**



- Find Latitude & Longitude of your address data
- Locate Client geographically

- Geocode Millions of CRM Records
- Easy & interactive platform for geocoding records

#### **MAP YOUR DATA**



## **MULTIPLE OPTIONS TO PLOT DATA**



#### **TERRITORY MANAGEMENT**



#### **PROXIMITY SEARCH**



#### **CONCENTRIC PROXIMITY SEARCH**



## **QUICK CALL TO ACTION**



#### **APPOINTMENT PLANNER**



## **ROUTE OPTIMIZATION & SHARING**



#### **AUTO SCHEDULING**



|          | Way | Start Date        | End Date ▲        | Account Name             | Main Phone  | Address 1: City | Primary Contact       | Email         | Status |   |
|----------|-----|-------------------|-------------------|--------------------------|-------------|-----------------|-----------------------|---------------|--------|---|
| •        | В   | 9/5/2018 8:25 AM  | 9/5/2018 8:55 AM  | A. DUBRAVKA ANTIC & SONS | 30281497971 | Staten Island   | E. GHEORGHE NICOLESCU | some_6647@    | Active | A |
|          | С   | 9/5/2018 9:25 AM  | 9/5/2018 9:55 AM  | A. ZARINA ROSS & SONS    | 11073015943 | Staten Island   | A. EASA MOULANA       | some_15132